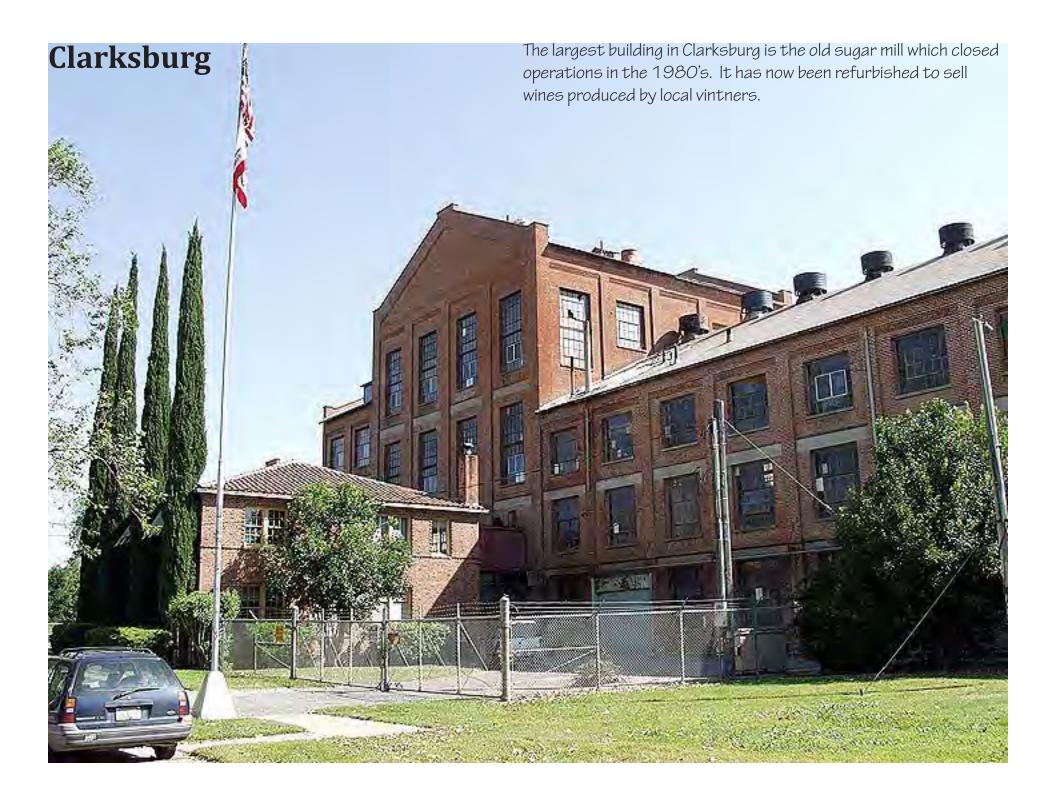

aquatic fern that turns red in cold weather. It floats with a single root dipping into the water. (April 2006)



(April 2006)





(April 2006)











## University of California at Davis













University of California at Davis





## University of California at Davis

Aside from being a great university noted for its agricultural research there are three features that standout-the Mondavi Center which has become a regional performing arts center, the Botanical Garden which stretches along Putah Creek and the campus art work some of it done by the sculptor Robert Arneson.











## University of California at Davis





Davis





## Winters



Winters is a farm town west of Davis. It is most famous for its restaurants-the Buckthorn and Putah Creek. (September 2002)











## Clarksburg









## **Saramento Deep Water Channel**

The channel that carries ships from San Francisco Bay to the Port of Sacramento. Mostly rice is shipped from this port. (2010)