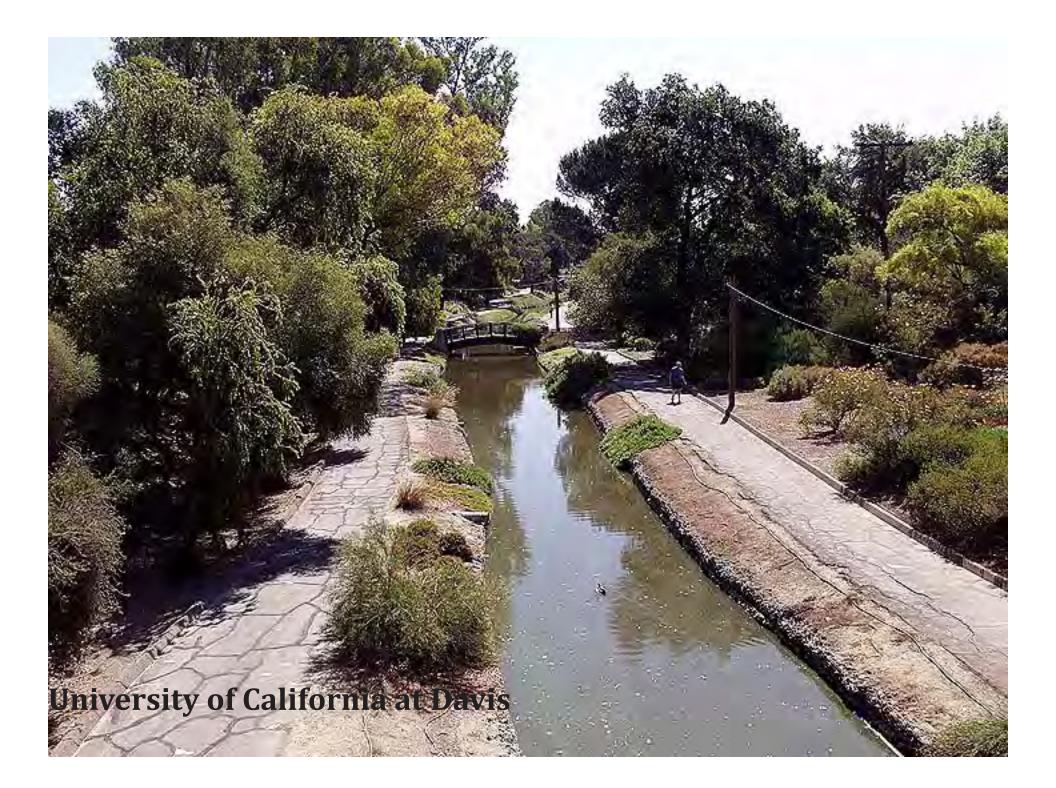

## University of California at Davis

Aside from being a great university noted for its agricultural research there are three features that standout-the Mondavi Center which has become a regional performing arts center, the Botanical Garden which stretches along Putah Creek and the campus art work some of it done by the sculptor Robert Arneson.