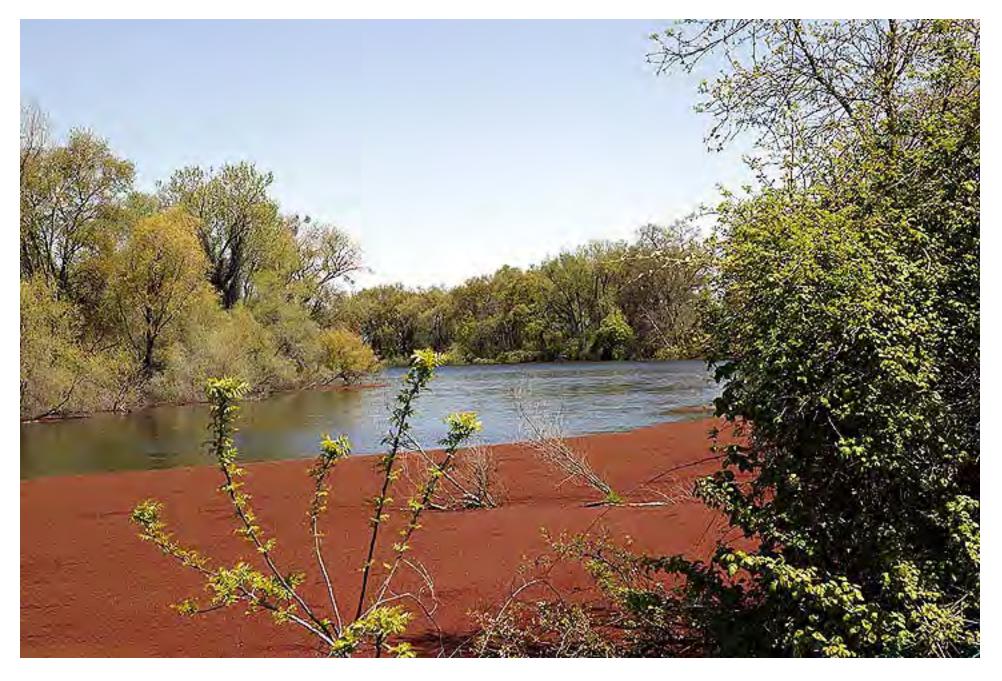

The Delta Queen. This boat plied the Sacramento River travelling to San Francisco. The boat was built in Stockton in 1928. (June 2002)

1日11

卖

10.25

1

(April 2006)

The red on the water is an aquatic fern that turns red in cold weather. It floats with a single root dipping into the water. (April 2006)