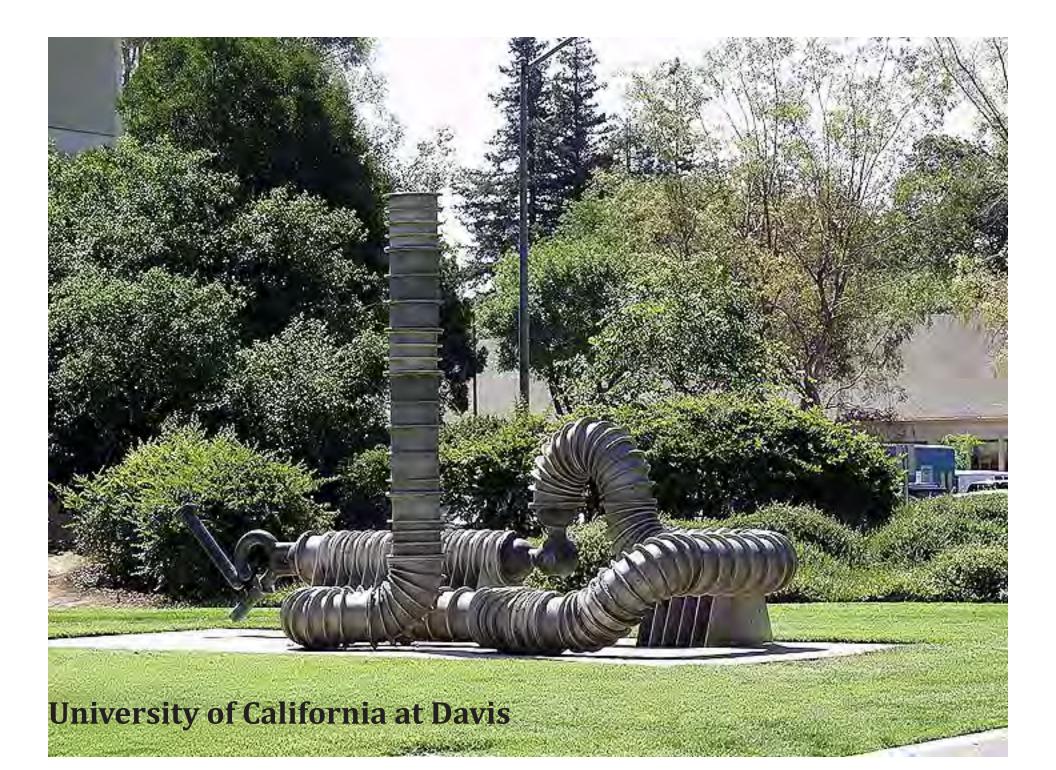

## University of California at Davis

University of California at Davis

## University of California at Davis

Aside from being a great university noted for its agricultural research there are three features that standout-the Mondavi Center which has become a regional performing arts center, the Botanical Garden which stretches along Putah Creek and the campus art work some of it done by the sculptor Robert Arneson.