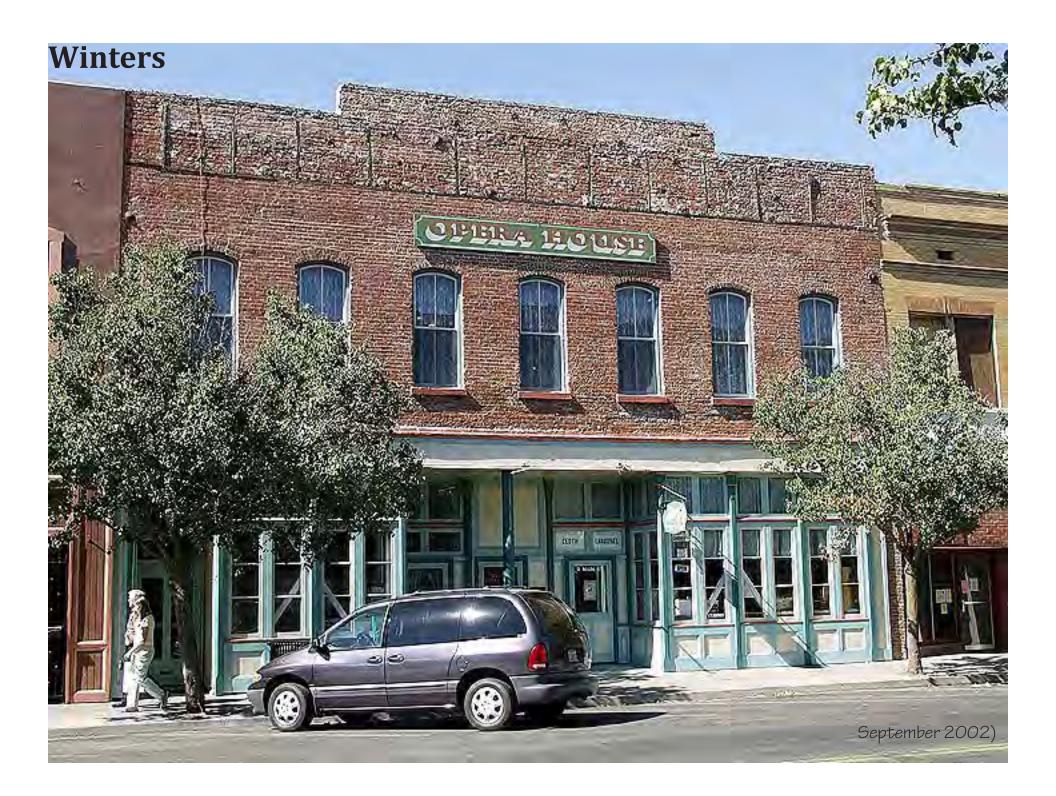

## Winters

Winters is a farm town west of Davis. It is most famous for its restaurants-the Buckthorn and Putah Creek. (September 2002)