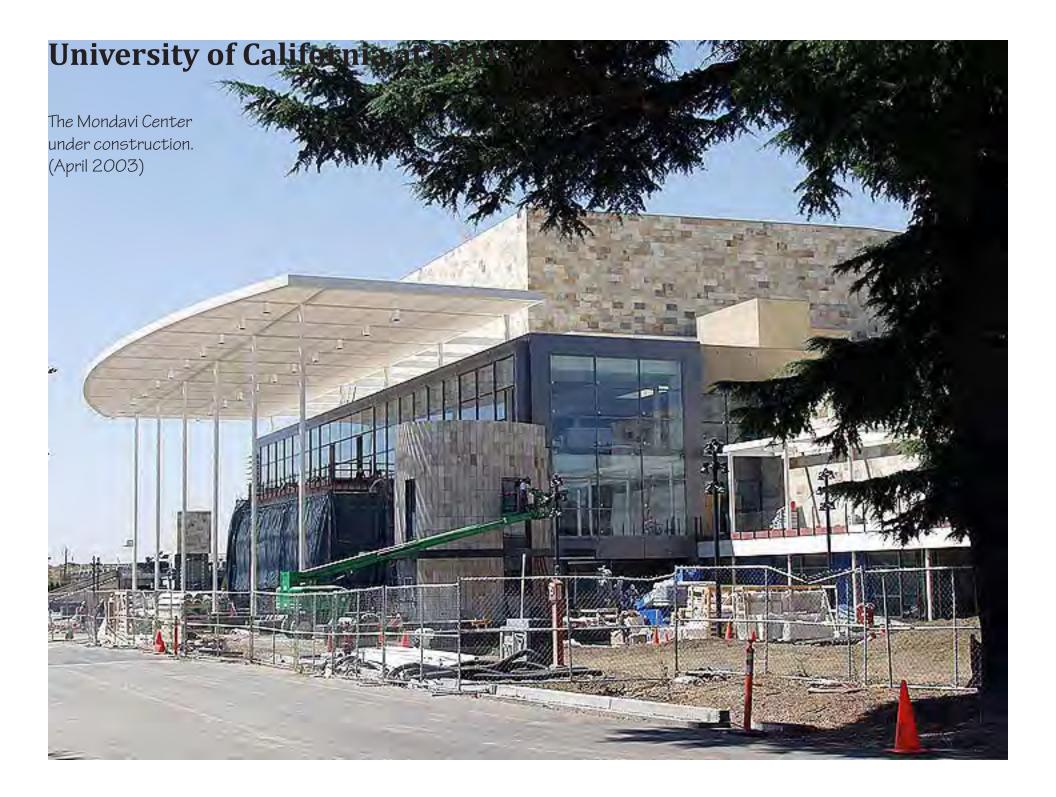

## University of California at Davis

Aside from being a great university noted for its agricultural research there are three features that standout-the Mondavi Center which has become a regional performing arts center, the Botanical Garden which stretches along Putah Creek and the campus art work some of it done by the sculptor Robert Arneson.