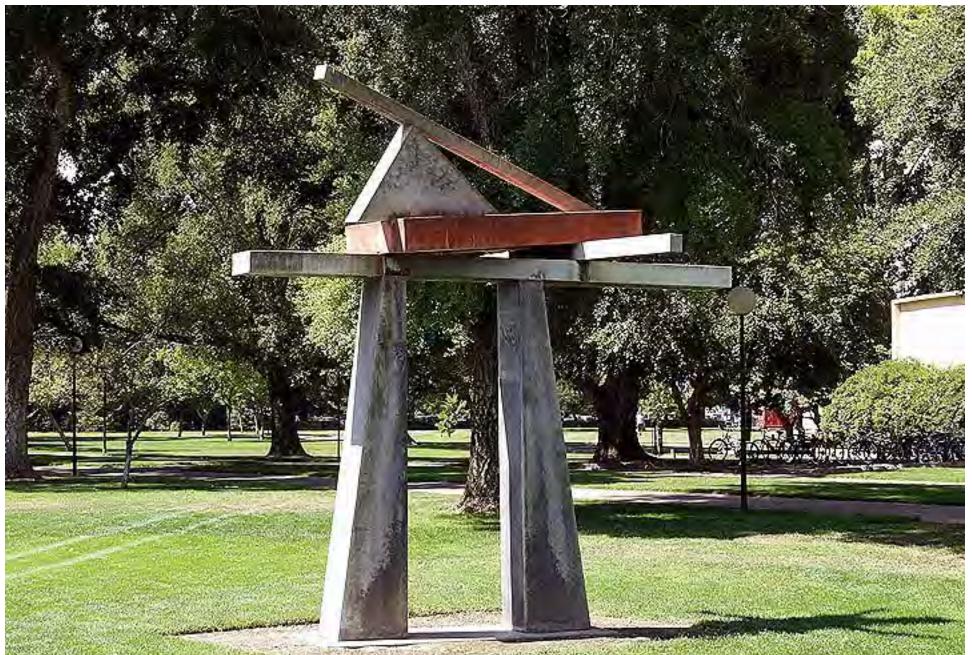

## University of California at Davis

Aside from being a great university noted for its agricultural research there are three features that standout-the Mondavi Center which has become a regional performing arts center, the Botanical Garden which stretches along Putah Creek and the campus art work some of it done by the sculptor Robert Arneson.