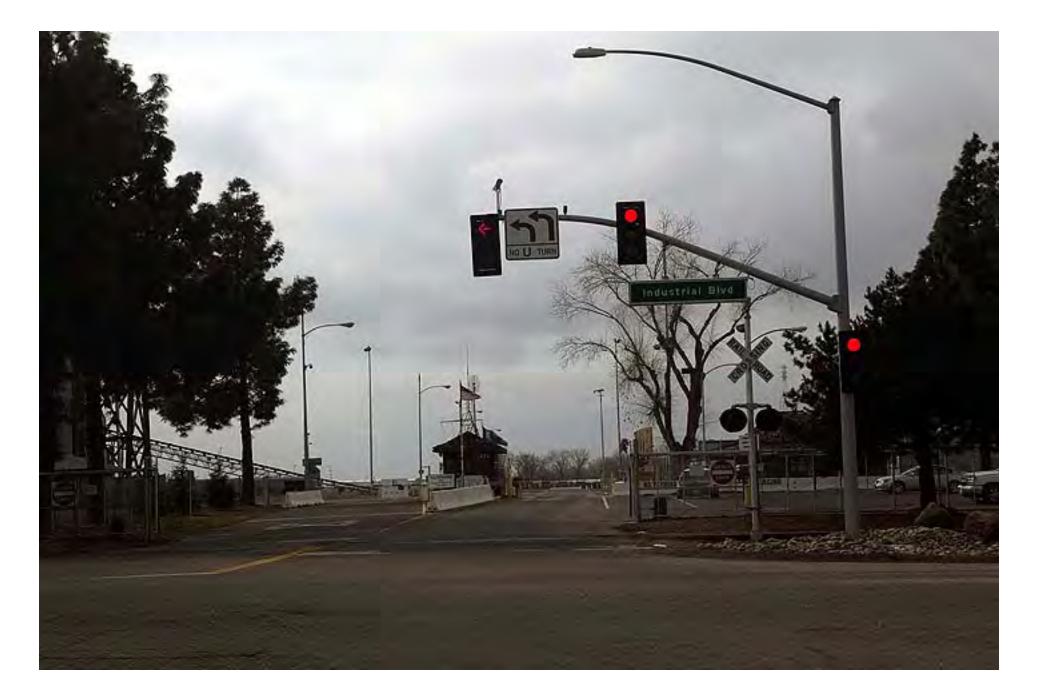

The entrance to the Port of Sacramento. (February 2009)

West Capitol Ave. was the old entrance to Sacramento. Motels lined the street. The most famous was the El Rancho. It is now a Buddhist templs. (February 2009)