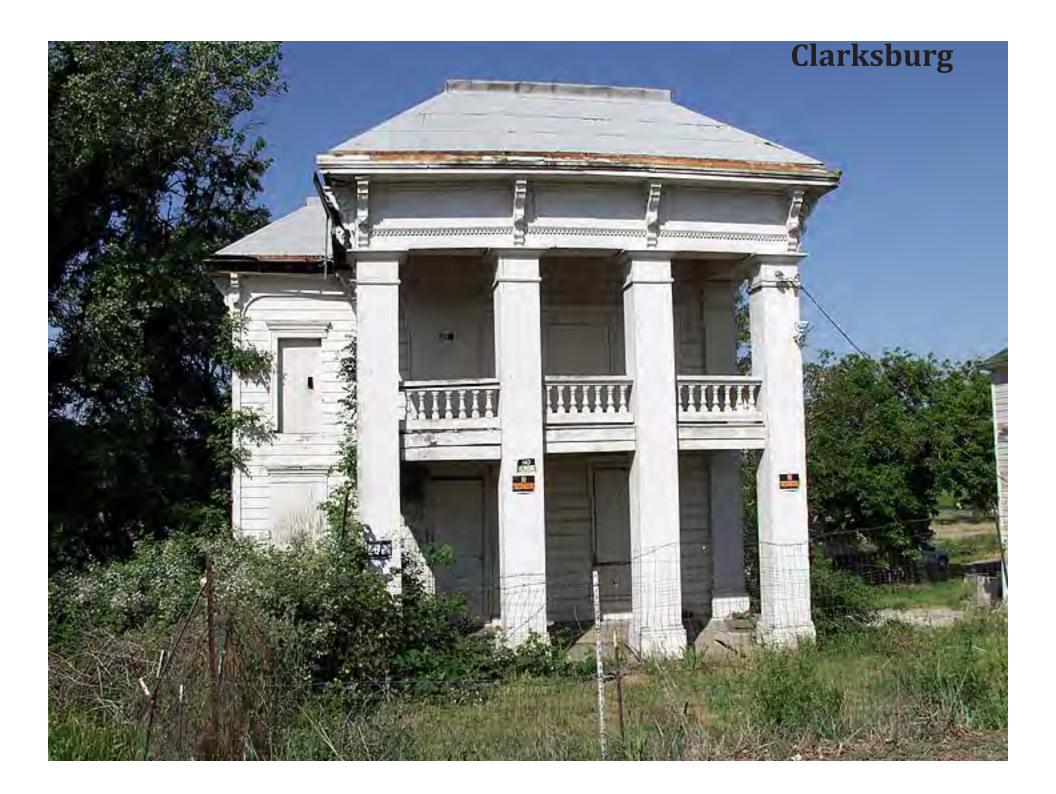

quatic fern that turns red in cold weather. It floats with a single root dipping into the water. (April 2006)



(April 2006)





(April 2006)











## University of California at Davis













University of California at Davis





## University of California at Davis

Aside from being a great university noted for its agricultural research there are three features that standout-the Mondavi Center which has become a regional performing arts center, the Botanical Garden which stretches along Putah Creek and the campus art work some of it done by the sculptor Robert Arneson.











## University of California at Davis





Davis





## Winters



Winters is a farm town west of Davis. It is most famous for its restaurants-the Buckthorn and Putah Creek. (September 2002)











## Clarksburg









## **Saramento Deep Water Channel**

The channel that carries ships from San Francisco Bay to the Port of Sacramento. Mostly rice is shipped from this port. (2010)