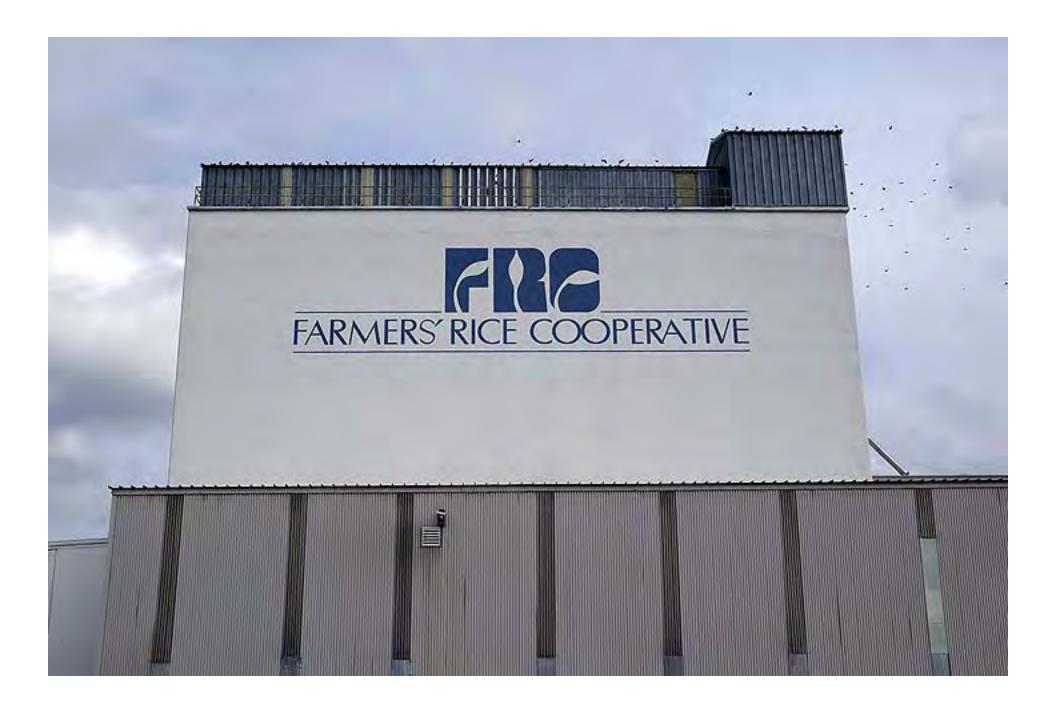

## **Saramento Deep Water Channel**

The channel that carries ships from San Francisco Bay to the Port of Sacramento. Mostly rice is shipped from this port. (2010)