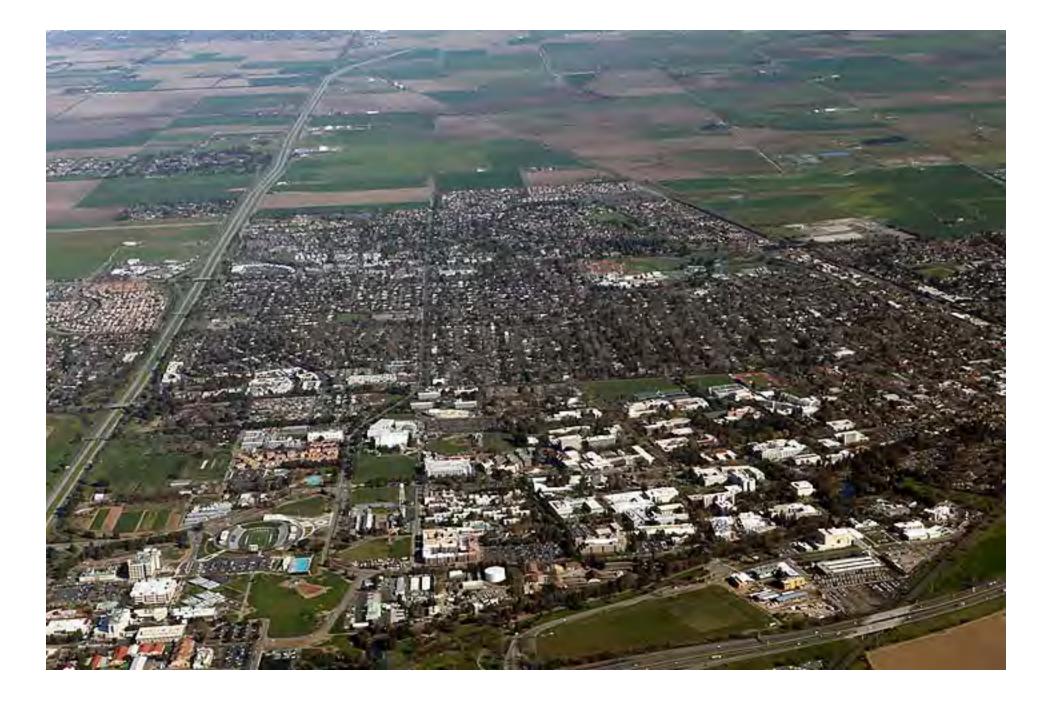

ling to San Francisco. The boat was built in Stockton in 1928. (June 2002)

1日11

卖

10.25

1













(April 2006)

The red on the water is an aquatic fern that turns red in cold weather. It floats with a single root dipping into the water. (April 2006)



(April 2006)





(April 2006)











## University of California at Davis













University of California at Davis





## University of California at Davis

Aside from being a great university noted for its agricultural research there are three features that standout-the Mondavi Center which has become a regional performing arts center, the Botanical Garden which stretches along Putah Creek and the campus art work some of it done by the sculptor Robert Arneson.











## University of California at Davis





Davis





## Winters



Winters is a farm town west of Davis. It is most famous for its restaurants-the Buckthorn and Putah Creek. (September 2002)











## Clarksburg









## **Saramento Deep Water Channel**

The channel that carries ships from San Francisco Bay to the Port of Sacramento. Mostly rice is shipped from this port. (2010)