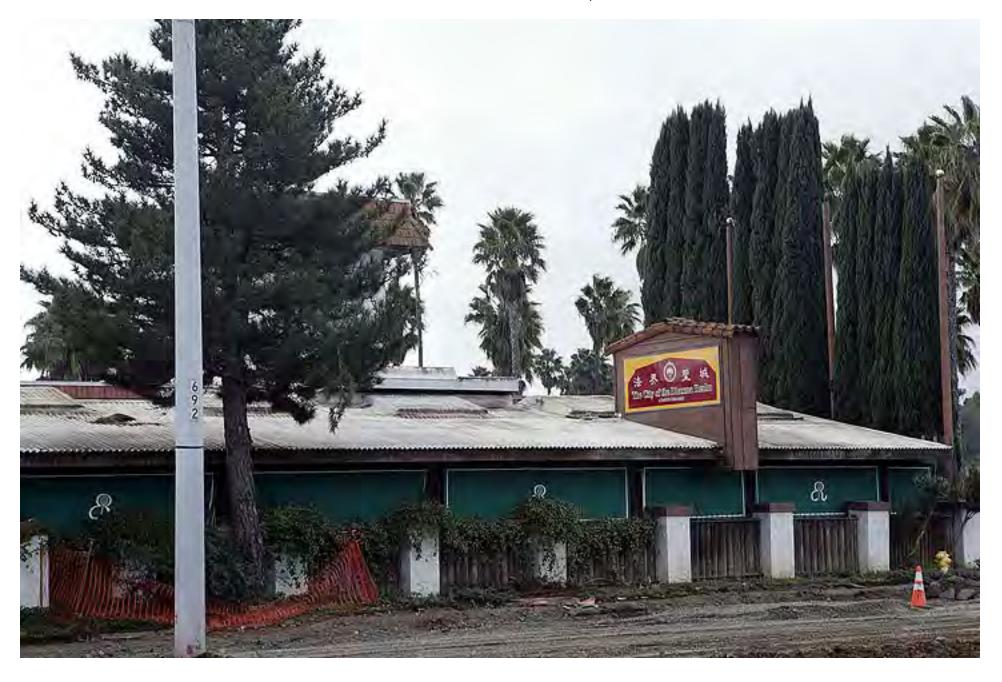

The entrance to the Port of Sacramento. (February 2009)

West Capitol Ave. was the old entrance to Sacramento. Motels lined the street. The most famous was the El Rancho. It is now a Buddhist templs. (February 2009)