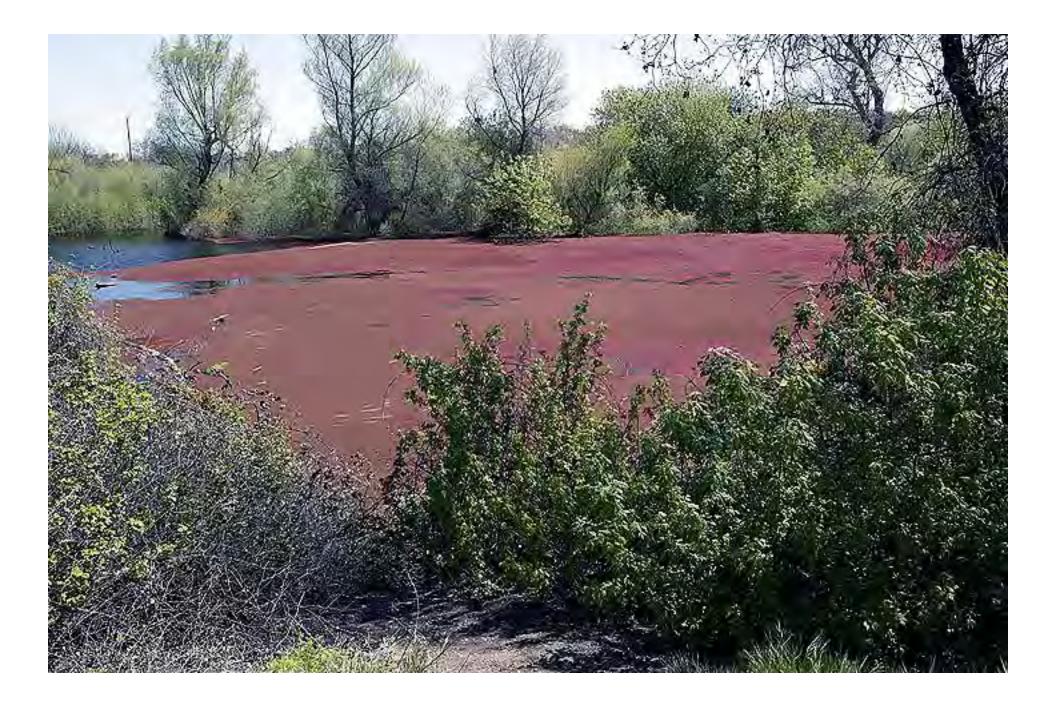

The Delta Queen. This boat plied the Sacramento River travelling to San Francisco. The boat was built in Stockton in 1928. (June 2002)

1日11

卖

10.25

1

(April 2006)

The red on the water is an aquatic fern that turns red in cold weather. It floats with a single root dipping into the water. (April 2006)