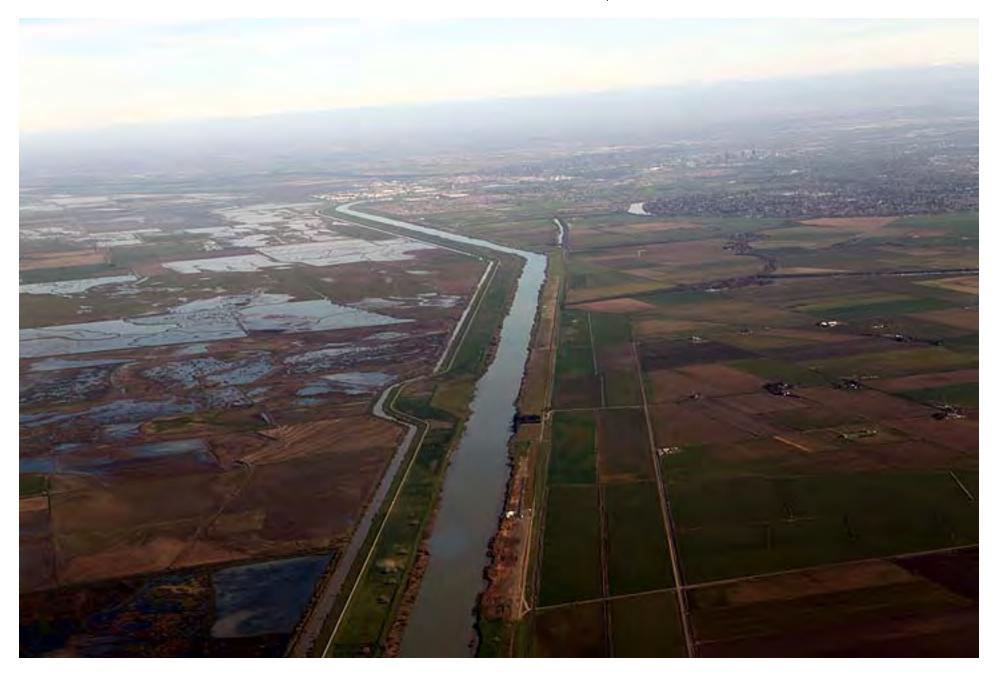

## **Saramento Deep Water Channel**

The channel that carries ships from San Francisco Bay to the Port of Sacramento. Mostly rice is shipped from this port. (2010)