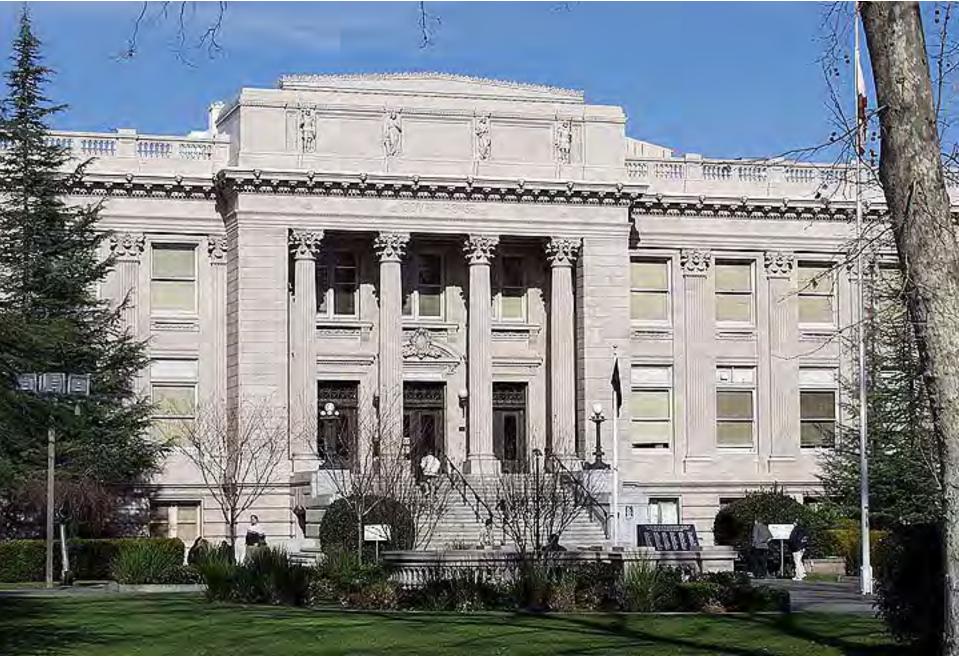

# **Yolo County**

The Yolo County Courthouse in Woodland. (2002) Part 2 of 2 parts: West Sacramento, Yolo Bypass, UC Davis, Davis, Winters, Clarksburg

The new State Teachers Retirement System building in West Sacramento. (2010)