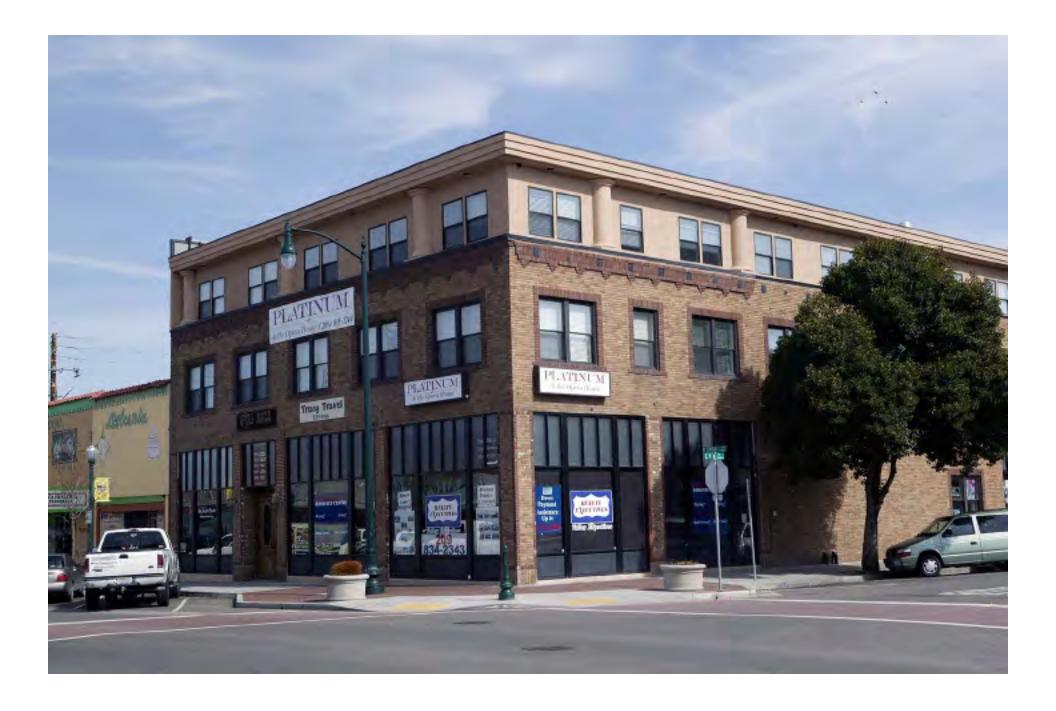

# San Joaquin County

San Joaquin County Courthouse in Stockton. Part 5 of 5: Mountain House, Tracy, Vernalis, Lathrop.





#### **Mountain House**

This is a planned community that began in 2001. It is planned for 40,000 people but its growth has been stymied by the bad economy. (April 2008)



Mountain House (April 2008)



Mountain House (April 2008)



Mountain House (April 2008)























### **Tracy**











### **Tracy**











Fire Department Headquarters. (February 2009)









### **Tracy**







## **Tracy**









## Tracy















## Lathrop

The city was incorporated in 1989. The population living in mostly new subdivisions has grown to 18,000. (January 2007)







## Lathrop