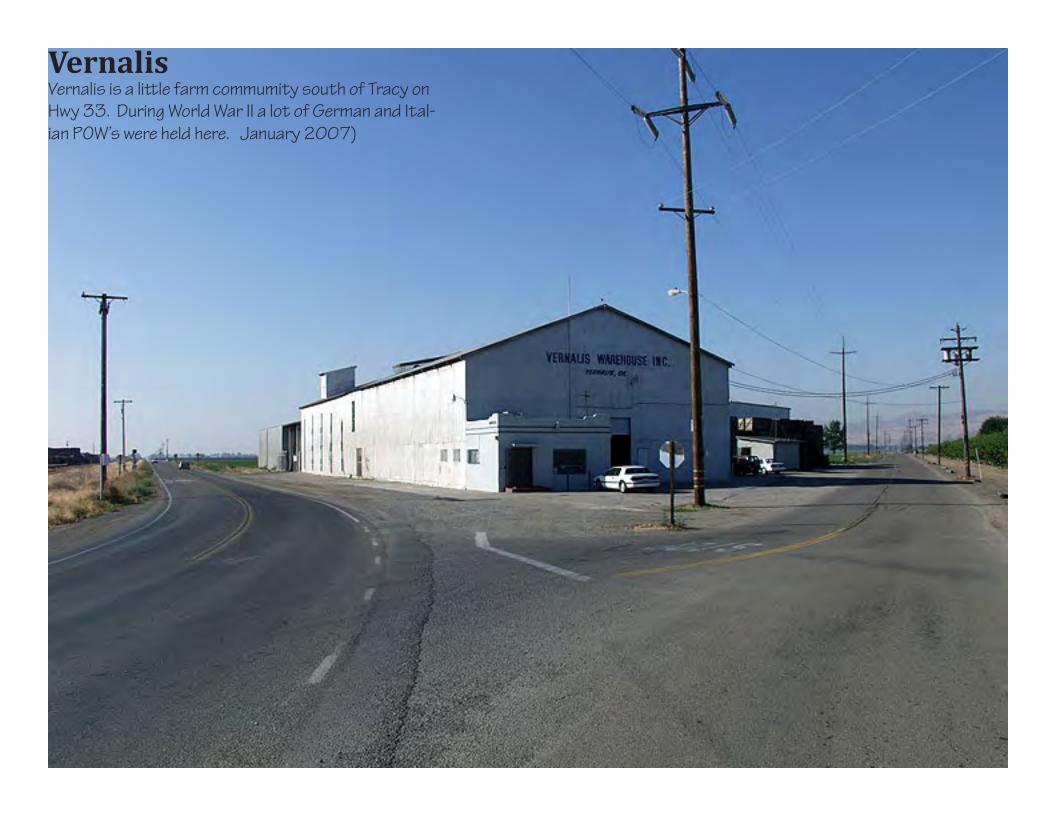

# San Joaquin County

San Joaquin County Courthouse in Stockton. Part 5 of 5: Mountain House, Tracy, Vernalis, Lathrop.