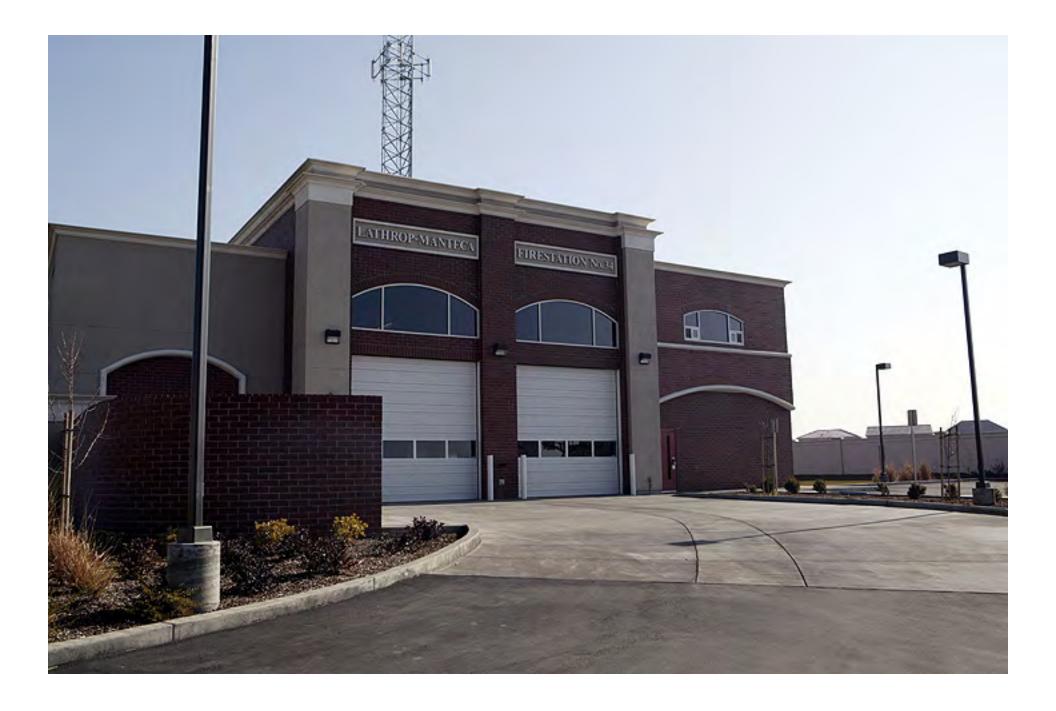

## Lathrop

The city was incorporated in 1989. The population living in mostly new subdivisions has grown to 18,000. (January 2007)

## Lathrop