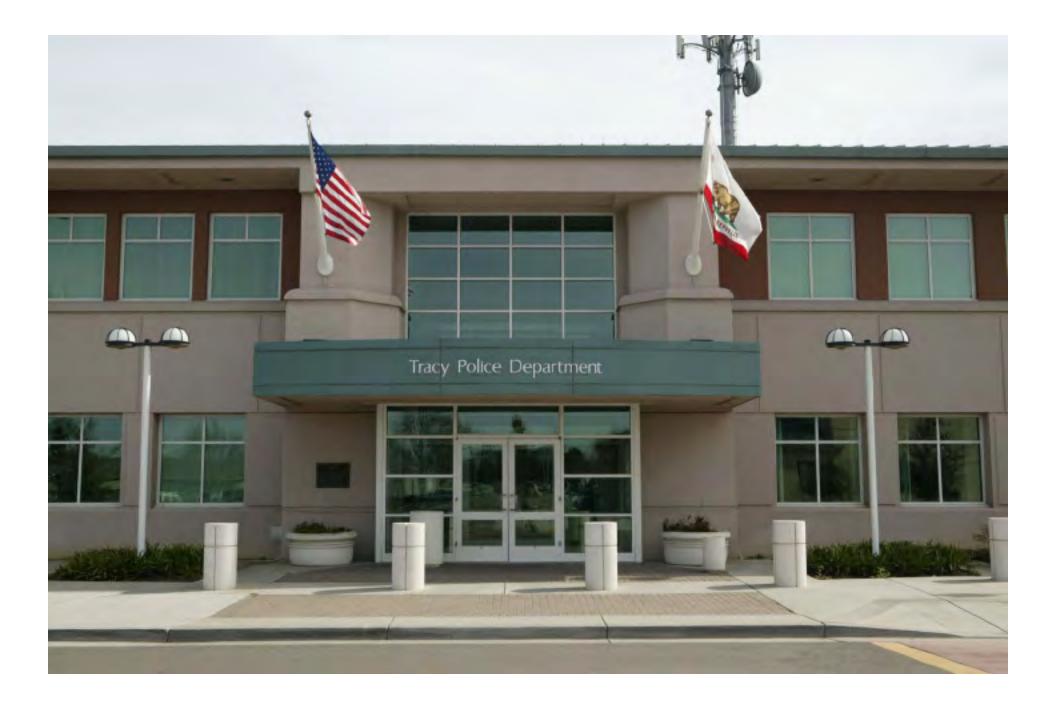

# San Joaquin County

San Joaquin County Courthouse in Stockton. Part 5 of 5: Mountain House, Tracy, Vernalis, Lathrop.





#### **Mountain House**

This is a planned community that began in 2001. It is planned for 40,000 people but its growth has been stymied by the bad economy. (April 2008)



Mountain House (April 2008)



Mountain House (April 2008)



Mountain House (April 2008)























### **Tracy**











### **Tracy**











Fire Department Headquarters. (February 2009)









### **Tracy**







## **Tracy**









## Tracy















## Lathrop

The city was incorporated in 1989. The population living in mostly new subdivisions has grown to 18,000. (January 2007)







## Lathrop