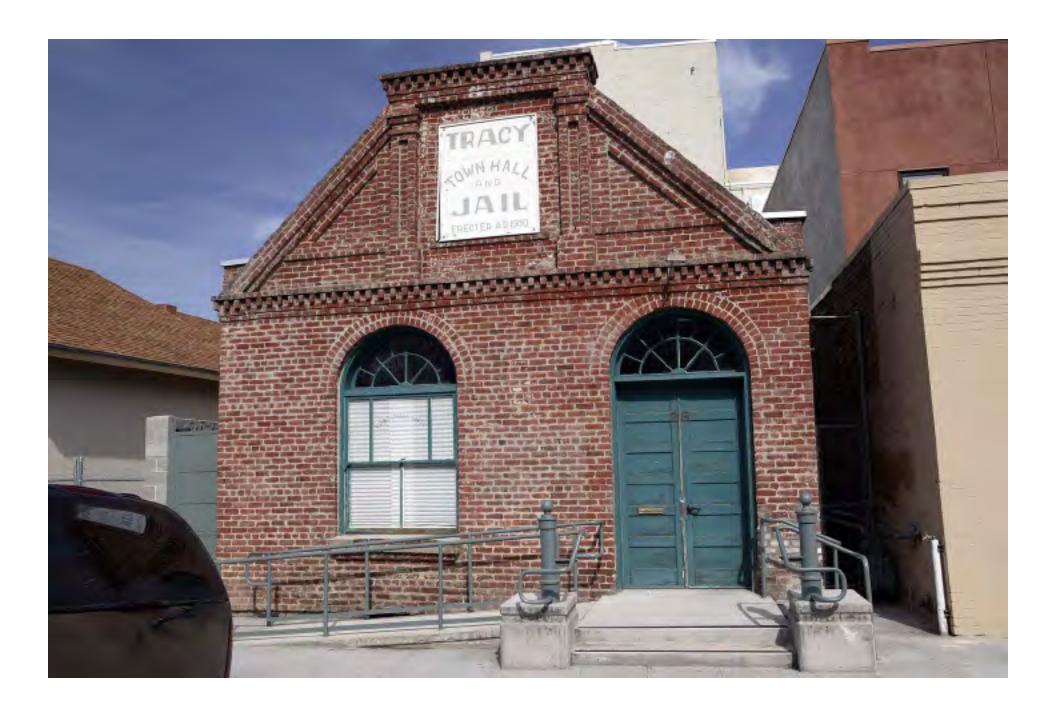

# San Joaquin County

San Joaquin County Courthouse in Stockton. Part 5 of 5: Mountain House, Tracy, Vernalis, Lathrop.





#### **Mountain House**

This is a planned community that began in 2001. It is planned for 40,000 people but its growth has been stymied by the bad economy. (April 2008)



Mountain House (April 2008)



Mountain House (April 2008)



Mountain House (April 2008)























### **Tracy**











### **Tracy**











Fire Department Headquarters. (February 2009)









### **Tracy**







## **Tracy**









## Tracy















## Lathrop

The city was incorporated in 1989. The population living in mostly new subdivisions has grown to 18,000. (January 2007)







## Lathrop