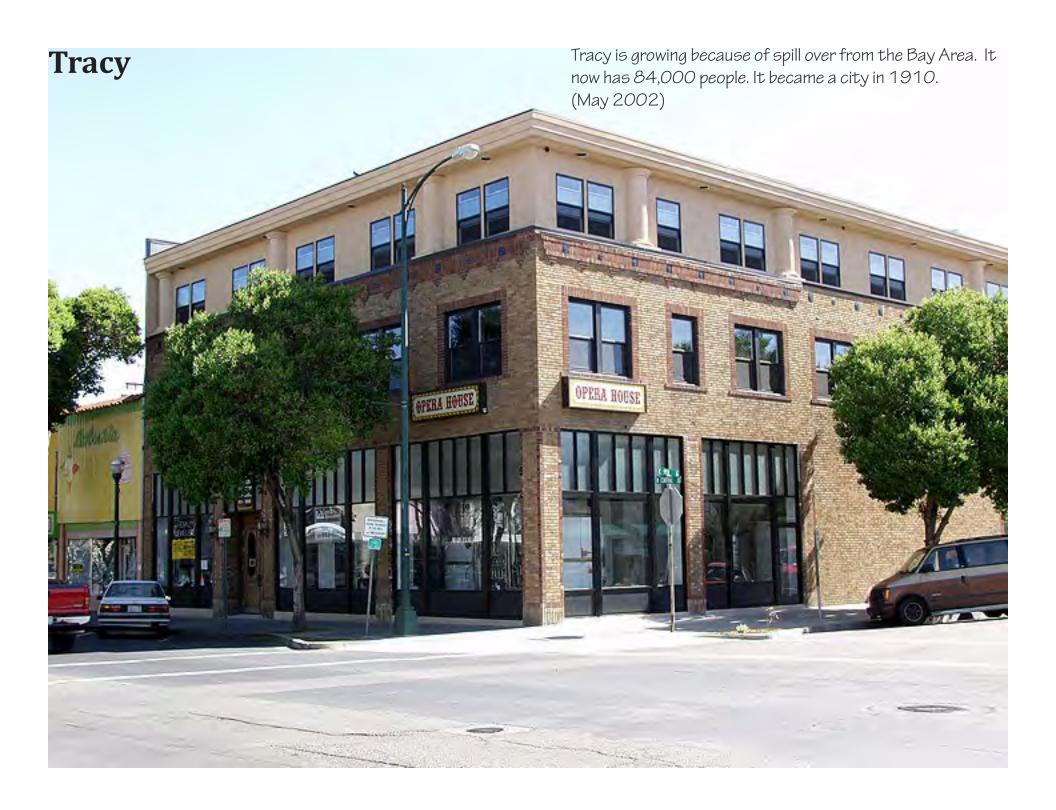

# San Joaquin County

San Joaquin County Courthouse in Stockton. Part 5 of 5: Mountain House, Tracy, Vernalis, Lathrop.





#### **Mountain House**

This is a planned community that began in 2001. It is planned for 40,000 people but its growth has been stymied by the bad economy. (April 2008)



Mountain House (April 2008)



Mountain House (April 2008)



Mountain House (April 2008)























### **Tracy**











### **Tracy**











Fire Department Headquarters. (February 2009)









### **Tracy**







## **Tracy**









## Tracy















## Lathrop

The city was incorporated in 1989. The population living in mostly new subdivisions has grown to 18,000. (January 2007)







## Lathrop