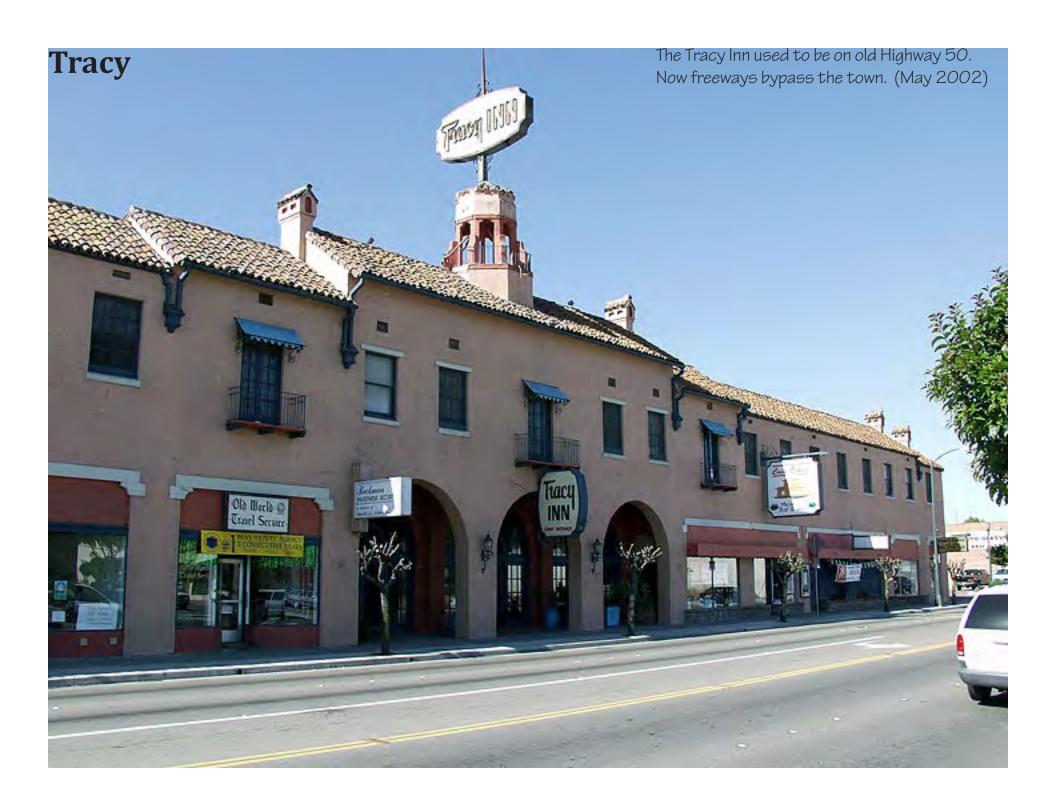

# San Joaquin County

San Joaquin County Courthouse in Stockton. Part 5 of 5: Mountain House, Tracy, Vernalis, Lathrop.





#### **Mountain House**

This is a planned community that began in 2001. It is planned for 40,000 people but its growth has been stymied by the bad economy. (April 2008)



Mountain House (April 2008)



Mountain House (April 2008)



Mountain House (April 2008)























### **Tracy**











### **Tracy**











Fire Department Headquarters. (February 2009)









### **Tracy**







## **Tracy**









## Tracy















## Lathrop

The city was incorporated in 1989. The population living in mostly new subdivisions has grown to 18,000. (January 2007)







## Lathrop