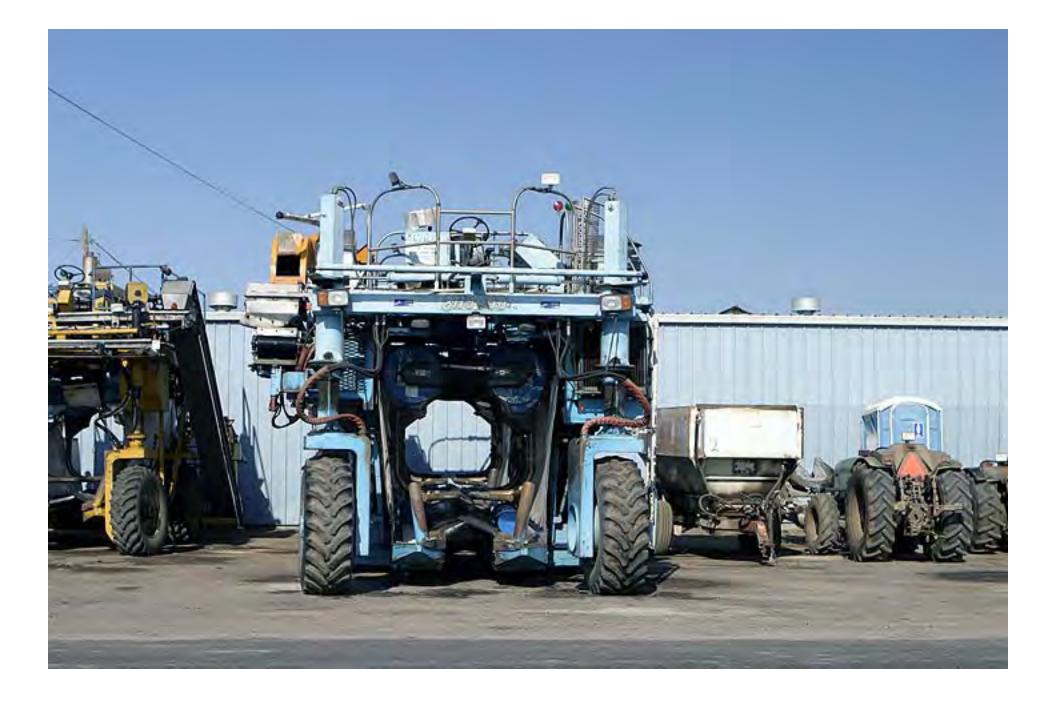

(February 2007)













(February 2007)





(February 2007)





(February 2007)







(February 2007)



(February 2007)







## Woodbridge



# Woodbridge



#### **Terminous**

Terminous was the end of the railroad on Highway 12. Trucks have replaced barges and railroads for the shipping of ag products. (January 2002)



## **Terminous**







#### Thornton

The Portuguese bull fighting ring. In Portuguese bull fighting the bull is not killed. When Spanish bull fighting was banned in California the Portuguese were given an exemption. When an animal rights advocate attempted to stop the bull fight in 2009 a riot resulted. (May 2002)



### Thornton

The little farm town has a population of 1,131. (January 2002)



### Thornton







## Lodi Vineyards





# Lodi Vineyards



# Lodi Vineyards





## **Mondavi Winery**

Art and wineries are often associated. The Lodi Art League held its art show at the Mondavi Winery in Lodi. (June 2012)



## Micke Grove Japanese Garden