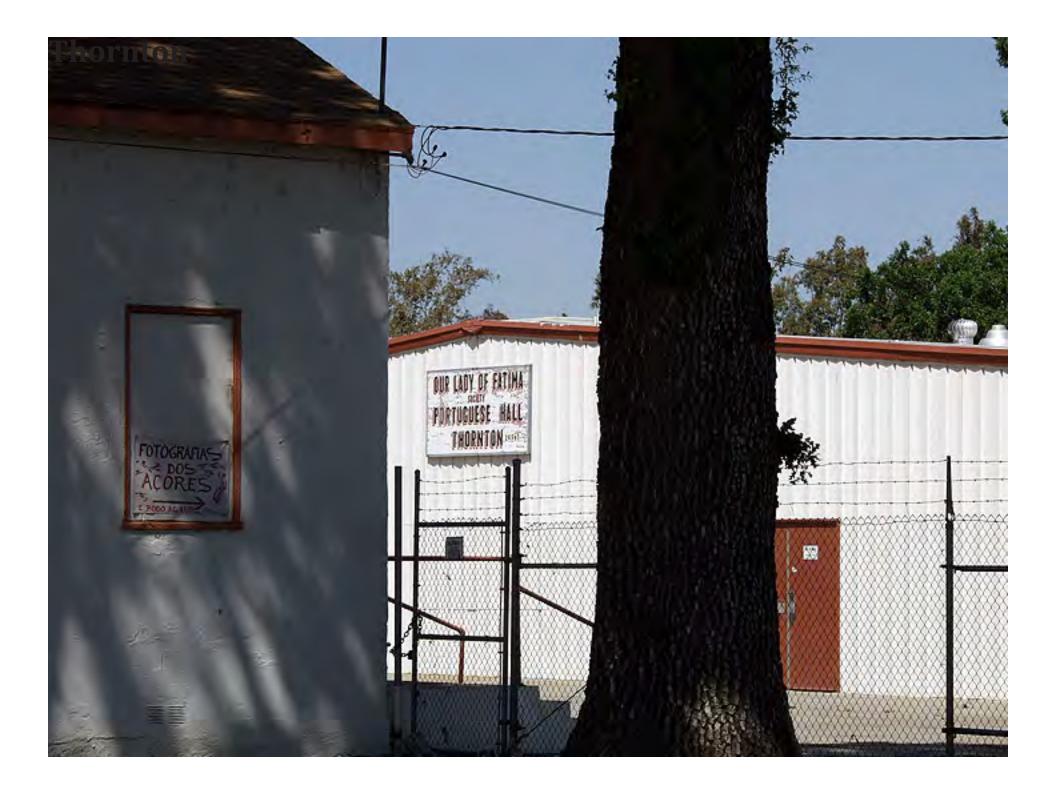

#### Thornton

The Portuguese bull fighting ring. In Portuguese bull fighting the bull is not killed. When Spanish bull fighting was banned in California the Portuguese were given an exemption. When an animal rights advocate attempted to stop the bull fight in 2009 a riot resulted. (May 2002)

### Thornton

The little farm town has a population of 1,131. (January 2002)