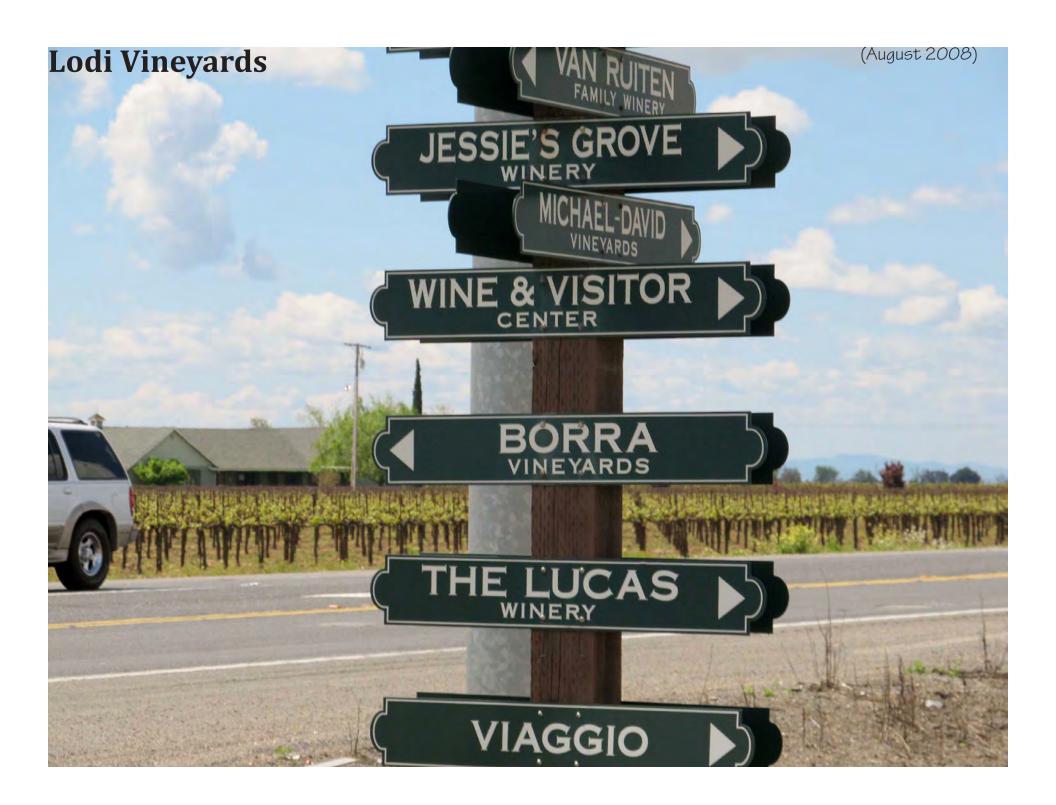

(February 2007)





(February 2007)





(February 2007)







(February 2007)



(February 2007)







## Woodbridge



# Woodbridge



#### **Terminous**

Terminous was the end of the railroad on Highway 12. Trucks have replaced barges and railroads for the shipping of ag products. (January 2002)



## **Terminous**







#### Thornton

The Portuguese bull fighting ring. In Portuguese bull fighting the bull is not killed. When Spanish bull fighting was banned in California the Portuguese were given an exemption. When an animal rights advocate attempted to stop the bull fight in 2009 a riot resulted. (May 2002)



### Thornton

The little farm town has a population of 1,131. (January 2002)



### Thornton







## Lodi Vineyards





# Lodi Vineyards



# Lodi Vineyards





## **Mondavi Winery**

Art and wineries are often associated. The Lodi Art League held its art show at the Mondavi Winery in Lodi. (June 2012)



## Micke Grove Japanese Garden