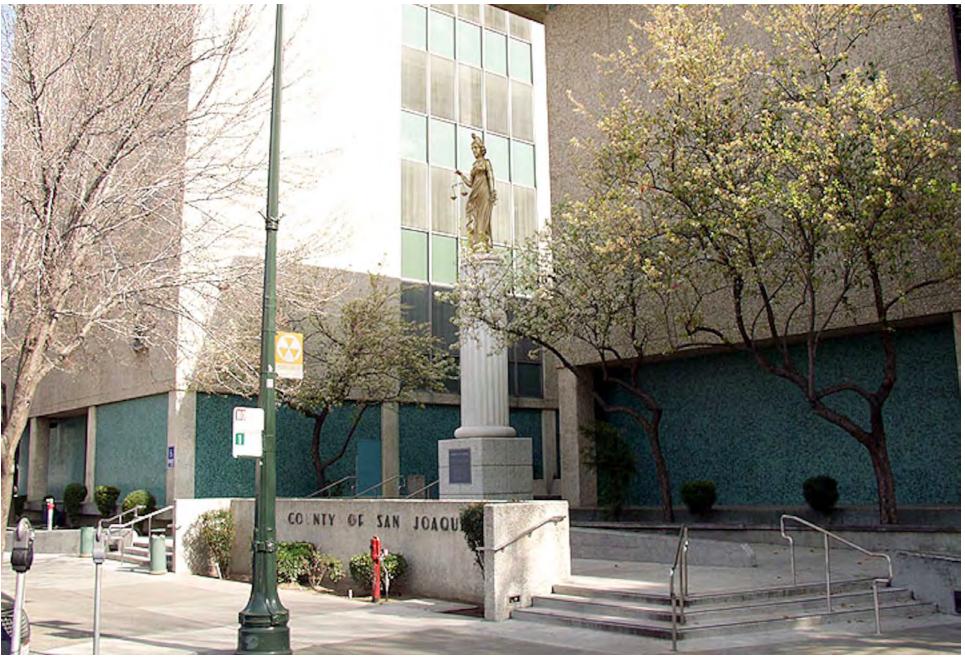

## San Joaquin County

San Joaquin County Courthouse in Stockton. Part 4 of 5: Lodi, Thornton, Terminous, Woodbridge.

Lodi has an interesting history. Catherine the Great, the Russian Empress, imported farmers from Germany to improve farming in the Ukraine. They migrated to North Dakota in the 19th Century. Then they migrated to Lodi. There are many German Russian families in Lodi. (March 2005)