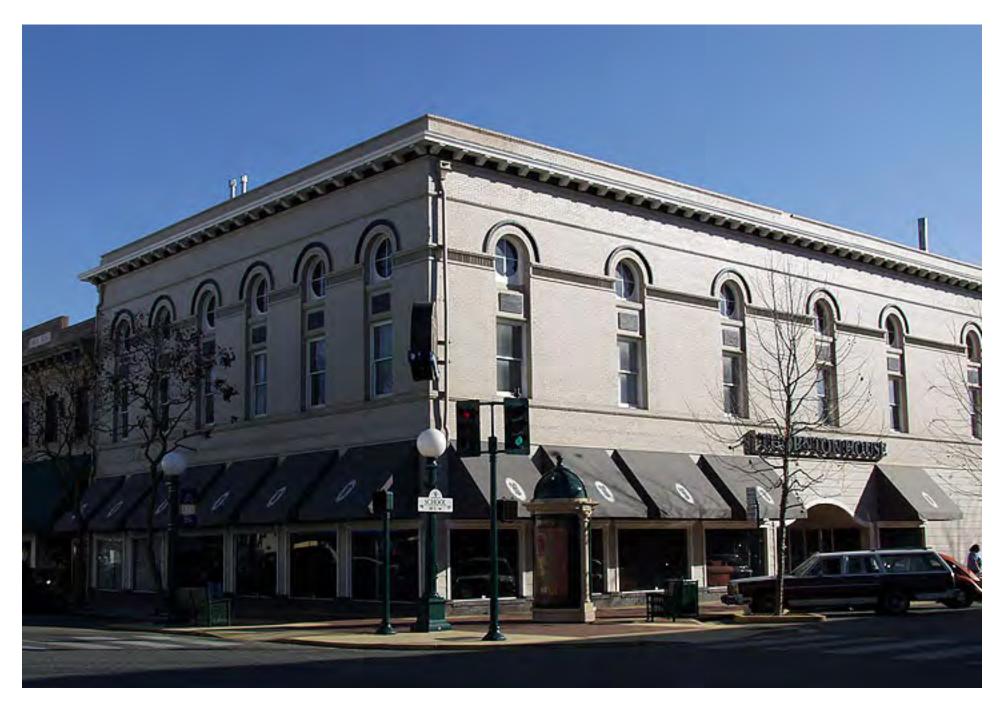

## San Joaquin County

San Joaquin County Courthouse in Stockton. Part 4 of 5: Lodi, Thornton, Terminous, Woodbridge.

Lodi has an interesting history. Catherine the Great, the Russian Empress, imported farmers from Germany to improve farming in the Ukraine. They migrated to North Dakota in the 19th Century. Then they migrated to Lodi. There are many German Russian families in Lodi. (March 2005)

(March 2005)

(March 2005)

School Street, the main street of town. (March 2005)

(February 2007)

(February 2007)

(February 2007)

(February 2007)

(February 2007)