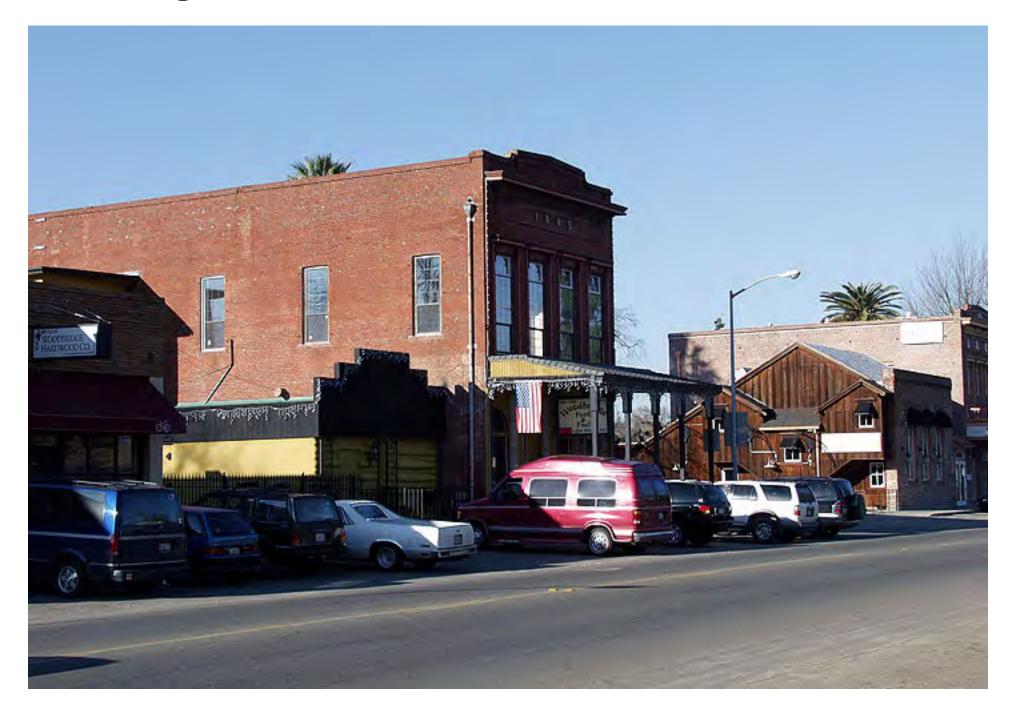

## San Joaquin County

San Joaquin County Courthouse in Stockton. Part 4 of 5: Lodi, Thornton, Terminous, Woodbridge.





Lodi has an interesting history. Catherine the Great, the Russian Empress, imported farmers from Germany to improve farming in the Ukraine. They migrated to North Dakota in the 19th Century. Then they migrated to Lodi. There are many German Russian families in Lodi. (March 2005)





(March 2005)



(March 2005)



School Street, the main street of town. (March 2005)





































(February 2007)













(February 2007)





(February 2007)





(February 2007)







(February 2007)



(February 2007)







## Woodbridge



# Woodbridge



#### **Terminous**

Terminous was the end of the railroad on Highway 12. Trucks have replaced barges and railroads for the shipping of ag products. (January 2002)



## **Terminous**







#### Thornton

The Portuguese bull fighting ring. In Portuguese bull fighting the bull is not killed. When Spanish bull fighting was banned in California the Portuguese were given an exemption. When an animal rights advocate attempted to stop the bull fight in 2009 a riot resulted. (May 2002)



### Thornton

The little farm town has a population of 1,131. (January 2002)



### Thornton







## Lodi Vineyards





# Lodi Vineyards



# Lodi Vineyards





## **Mondavi Winery**

Art and wineries are often associated. The Lodi Art League held its art show at the Mondavi Winery in Lodi.