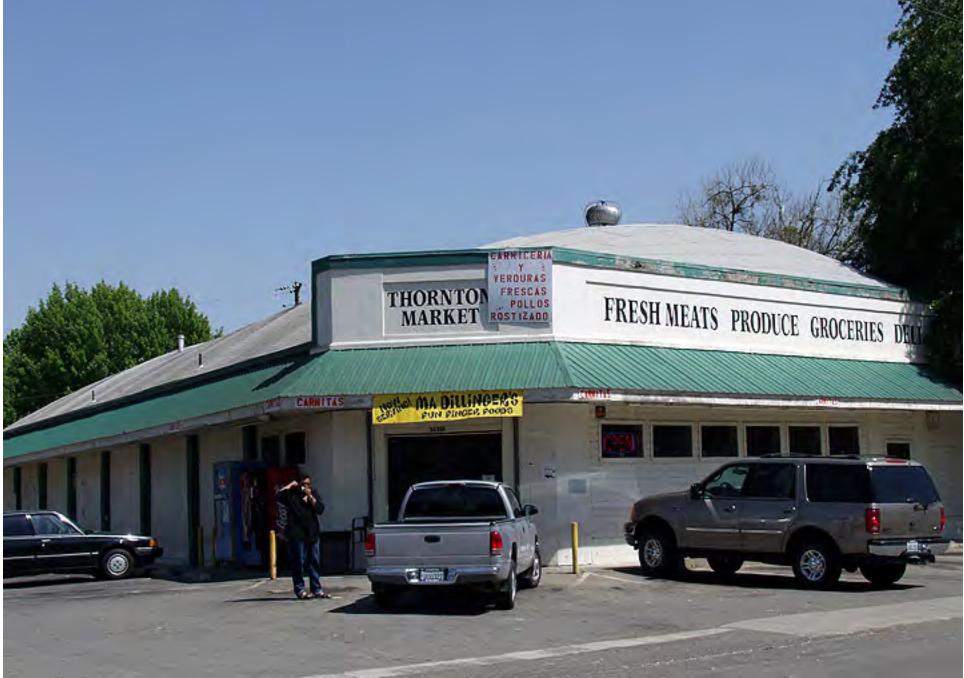

street of town. (March 2005)





































(February 2007)













(February 2007)





(February 2007)





(February 2007)







(February 2007)



(February 2007)







## Woodbridge



# Woodbridge



#### **Terminous**

Terminous was the end of the railroad on Highway 12. Trucks have replaced barges and railroads for the shipping of ag products. (January 2002)



## **Terminous**







#### Thornton

The Portuguese bull fighting ring. In Portuguese bull fighting the bull is not killed. When Spanish bull fighting was banned in California the Portuguese were given an exemption. When an animal rights advocate attempted to stop the bull fight in 2009 a riot resulted. (May 2002)



### Thornton

The little farm town has a population of 1,131. (January 2002)



### Thornton







## Lodi Vineyards





# Lodi Vineyards



# Lodi Vineyards





## **Mondavi Winery**

Art and wineries are often associated. The Lodi Art League held its art show at the Mondavi Winery in Lodi. (June 2012)



## Micke Grove Japanese Garden