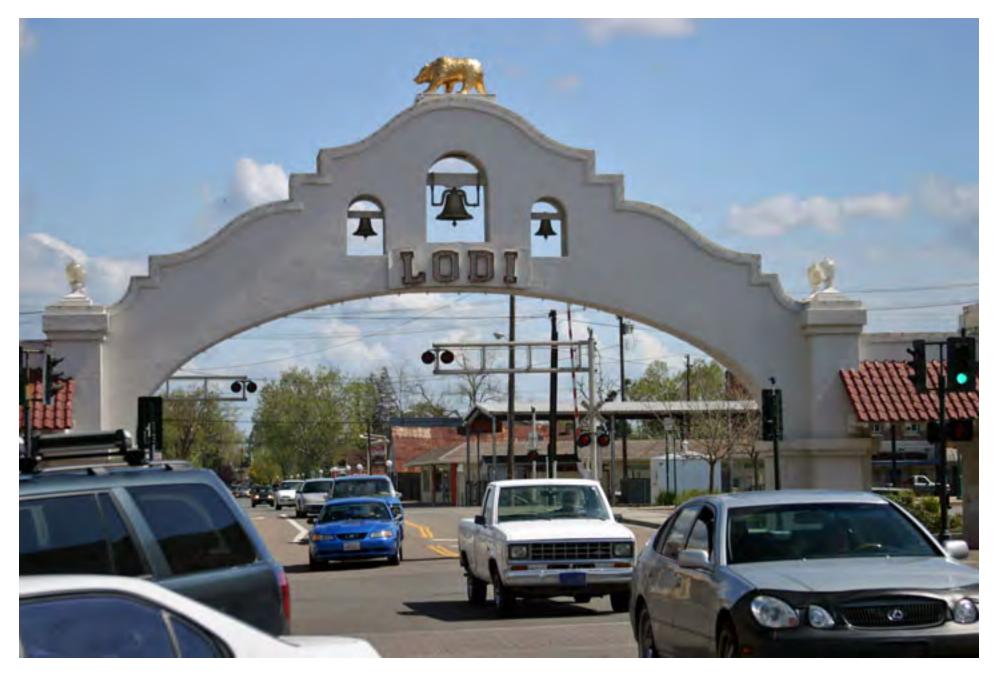

## San Joaquin County

San Joaquin County Courthouse in Stockton. Part 4 of 5: Lodi, Thornton, Terminous, Woodbridge.

Lodi has an interesting history. Catherine the Great, the Russian Empress, imported farmers from Germany to improve farming in the Ukraine. They migrated to North Dakota in the 19th Century. Then they migrated to Lodi. There are many German Russian families in Lodi. (March 2005)