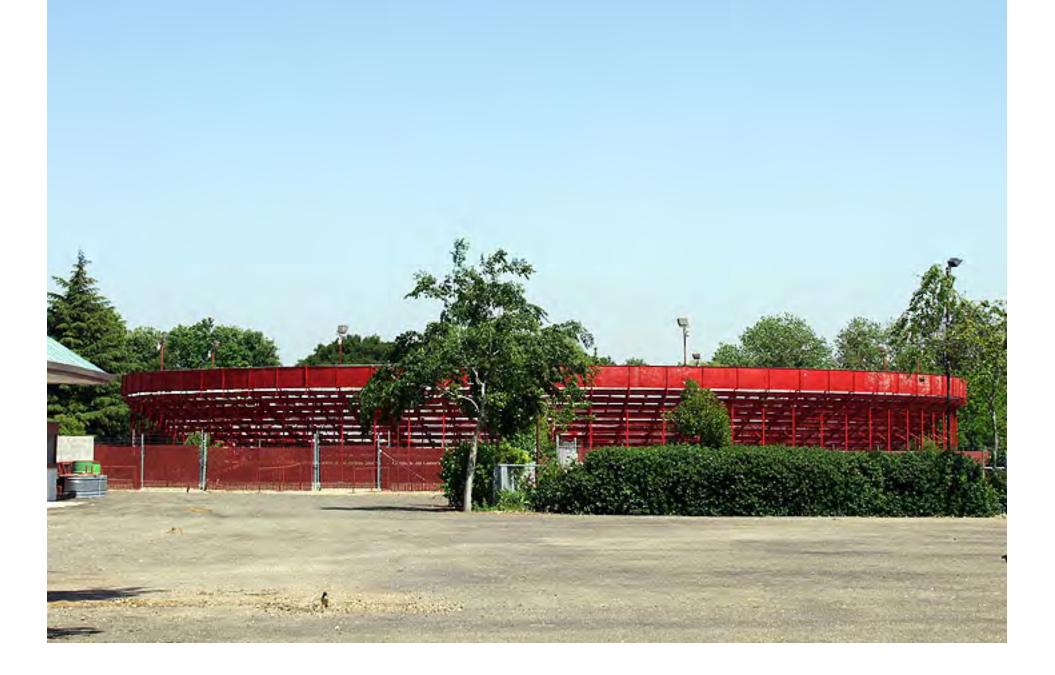

#### Thornton

The Portuguese bull fighting ring. In Portuguese bull fighting the bull is not killed. When Spanish bull fighting was banned in California the Portuguese were given an exemption. When an animal rights advocate attempted to stop the bull fight in 2009 a riot resulted. (May 2002)