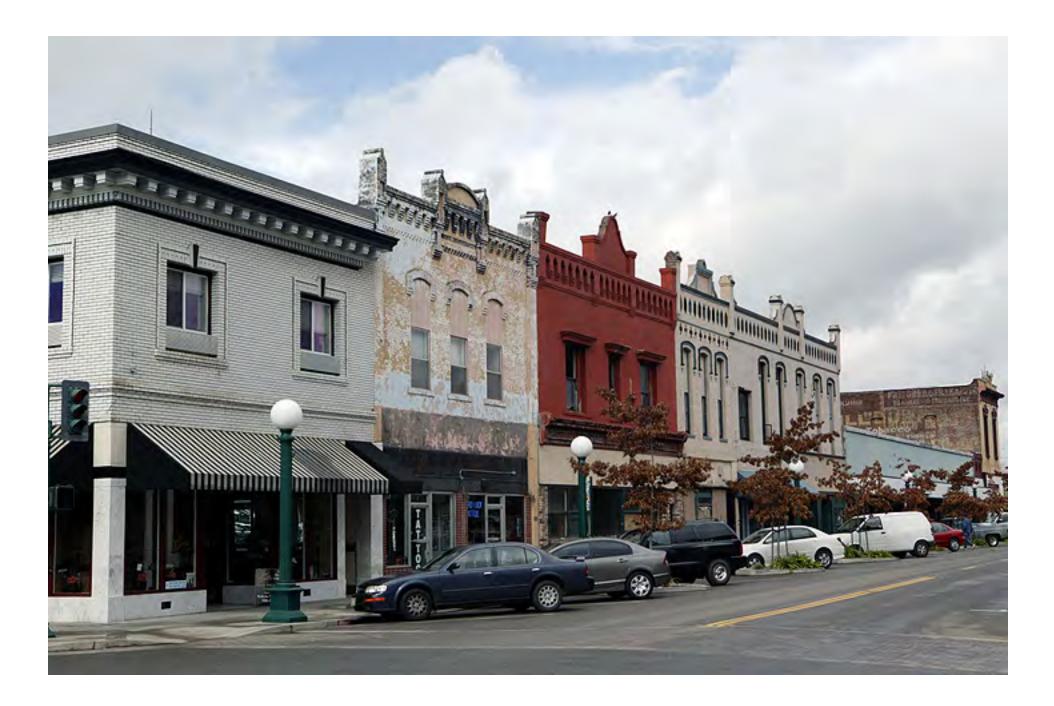

## San Joaquin County

San Joaquin County Courthouse in Stockton. Part 4 of 5: Lodi, Thornton, Terminous, Woodbridge.

Lodi has an interesting history. Catherine the Great, the Russian Empress, imported farmers from Germany to improve farming in the Ukraine. They migrated to North Dakota in the 19th Century. Then they migrated to Lodi. There are many German Russian families in Lodi. (March 2005)

(March 2005)

(March 2005)

School Street, the main street of town. (March 2005)

(February 2007)

(February 2007)

(February 2007)

(February 2007)

(February 2007)