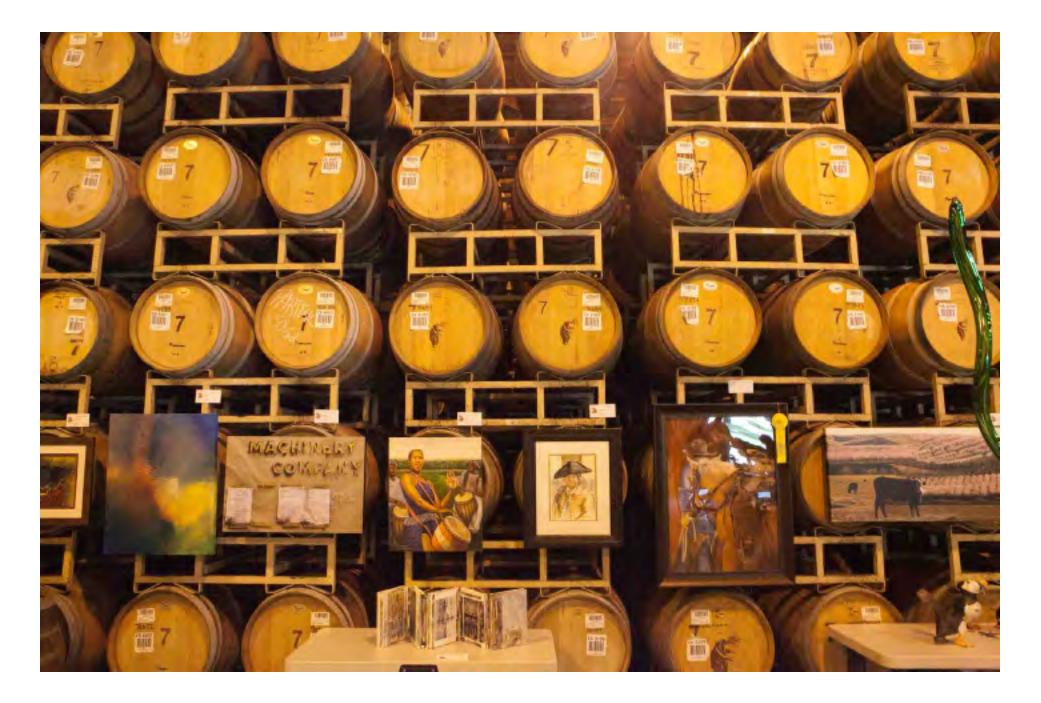

## **Mondavi Winery**

Art and wineries are often associated. The Lodi Art League held its art show at the Mondavi Winery in Lodi. (June 2012)