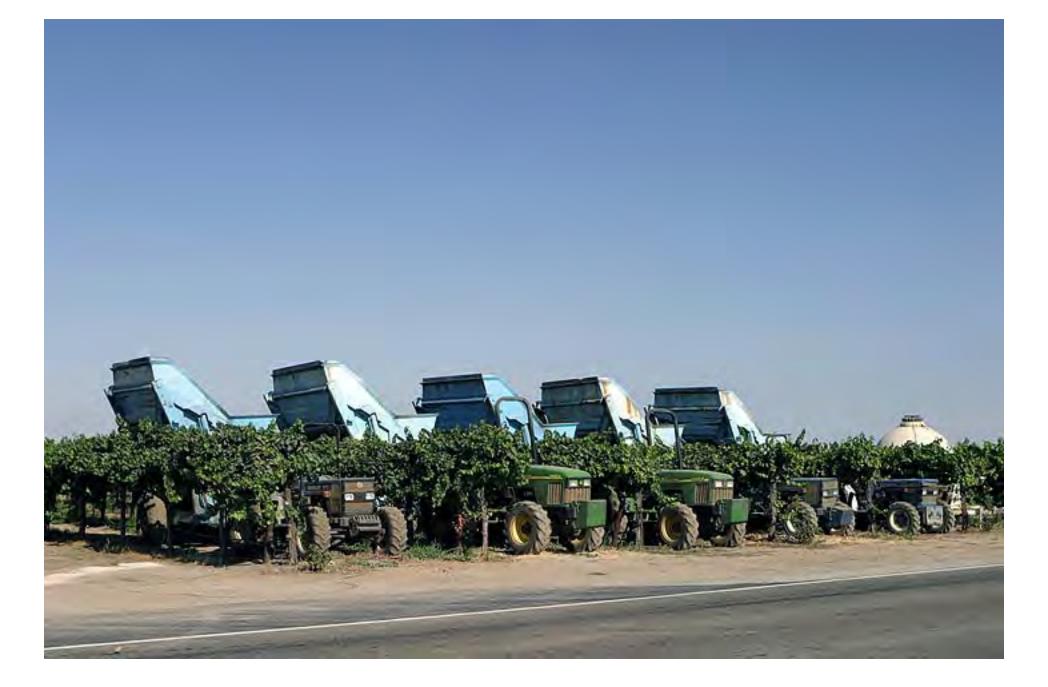

(February 2007)













(February 2007)





(February 2007)





(February 2007)







(February 2007)



(February 2007)







## Woodbridge



# Woodbridge



#### **Terminous**

Terminous was the end of the railroad on Highway 12. Trucks have replaced barges and railroads for the shipping of ag products. (January 2002)



## **Terminous**







#### Thornton

The Portuguese bull fighting ring. In Portuguese bull fighting the bull is not killed. When Spanish bull fighting was banned in California the Portuguese were given an exemption. When an animal rights advocate attempted to stop the bull fight in 2009 a riot resulted. (May 2002)



### Thornton

The little farm town has a population of 1,131. (January 2002)



### Thornton







## Lodi Vineyards





# Lodi Vineyards



# Lodi Vineyards





## **Mondavi Winery**

Art and wineries are often associated. The Lodi Art League held its art show at the Mondavi Winery in Lodi. (June 2012)



## Micke Grove Japanese Garden