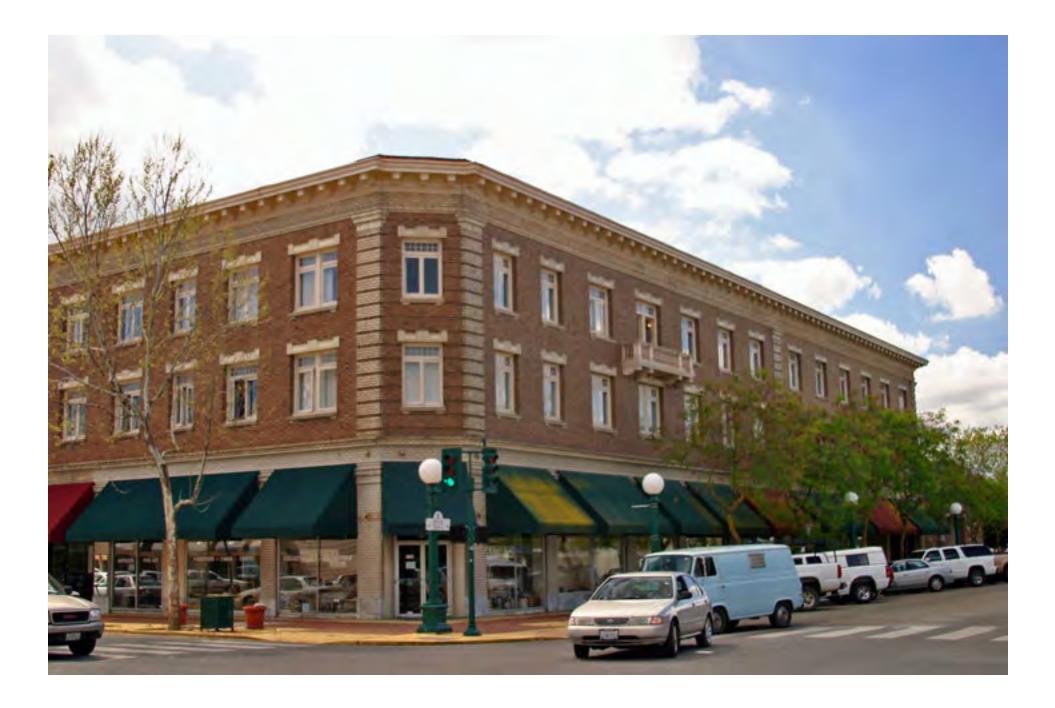

## San Joaquin County

San Joaquin County Courthouse in Stockton. Part 4 of 5: Lodi, Thornton, Terminous, Woodbridge.

Lodi has an interesting history. Catherine the Great, the Russian Empress, imported farmers from Germany to improve farming in the Ukraine. They migrated to North Dakota in the 19th Century. Then they migrated to Lodi. There are many German Russian families in Lodi. (March 2005)