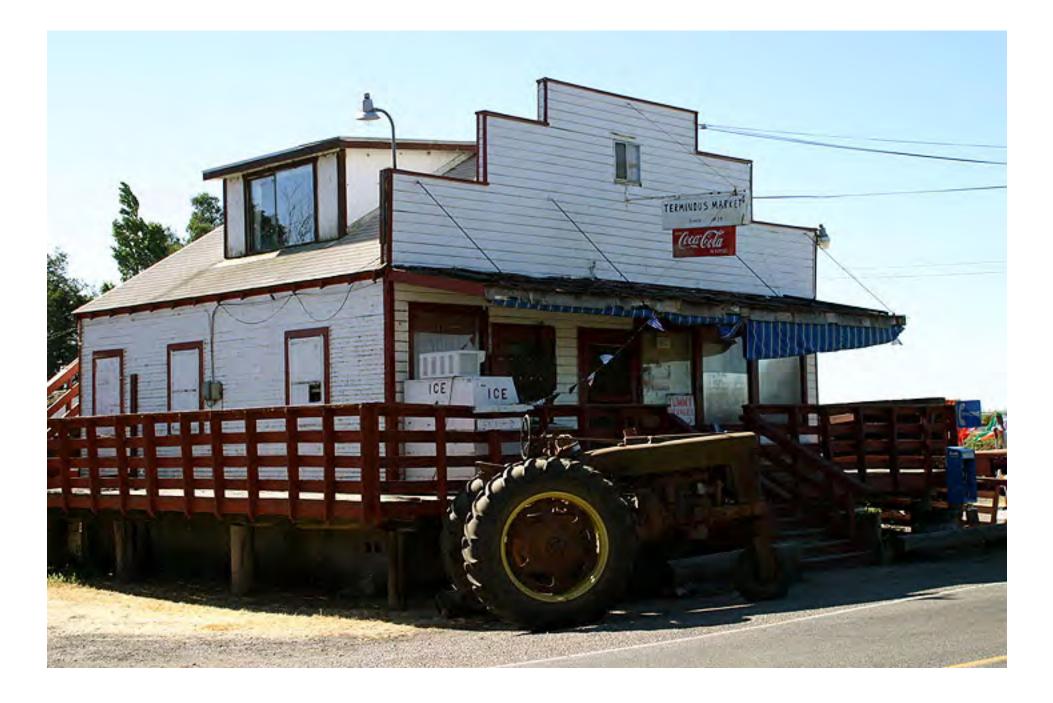

#### **Terminous**

Terminous was the end of the railroad on Highway 12. Trucks have replaced barges and railroads for the shipping of ag products. (January 2002)