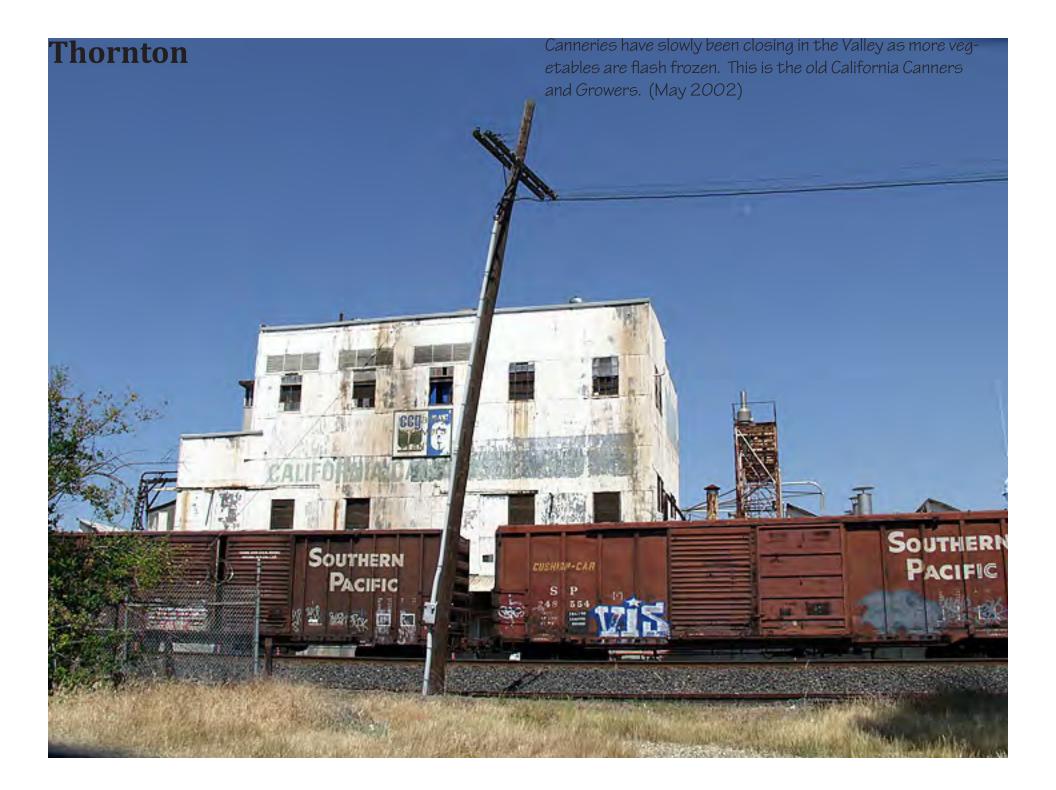

Thornton, Terminous, Woodbridge.





Lodi has an interesting history. Catherine the Great, the Russian Empress, imported farmers from Germany to improve farming in the Ukraine. They migrated to North Dakota in the 19th Century. Then they migrated to Lodi. There are many German Russian families in Lodi. (March 2005)





(March 2005)



(March 2005)



School Street, the main street of town. (March 2005)





































(February 2007)













(February 2007)





(February 2007)





(February 2007)







(February 2007)



(February 2007)







## Woodbridge



# Woodbridge



#### **Terminous**

Terminous was the end of the railroad on Highway 12. Trucks have replaced barges and railroads for the shipping of ag products. (January 2002)



## **Terminous**







#### Thornton

The Portuguese bull fighting ring. In Portuguese bull fighting the bull is not killed. When Spanish bull fighting was banned in California the Portuguese were given an exemption. When an animal rights advocate attempted to stop the bull fight in 2009 a riot resulted. (May 2002)



### Thornton

The little farm town has a population of 1,131. (January 2002)



### Thornton







## Lodi Vineyards





# Lodi Vineyards



# Lodi Vineyards





## **Mondavi Winery**

Art and wineries are often associated. The Lodi Art League held its art show at the Mondavi Winery in Lodi. (June 2012)



## Micke Grove Japanese Garden