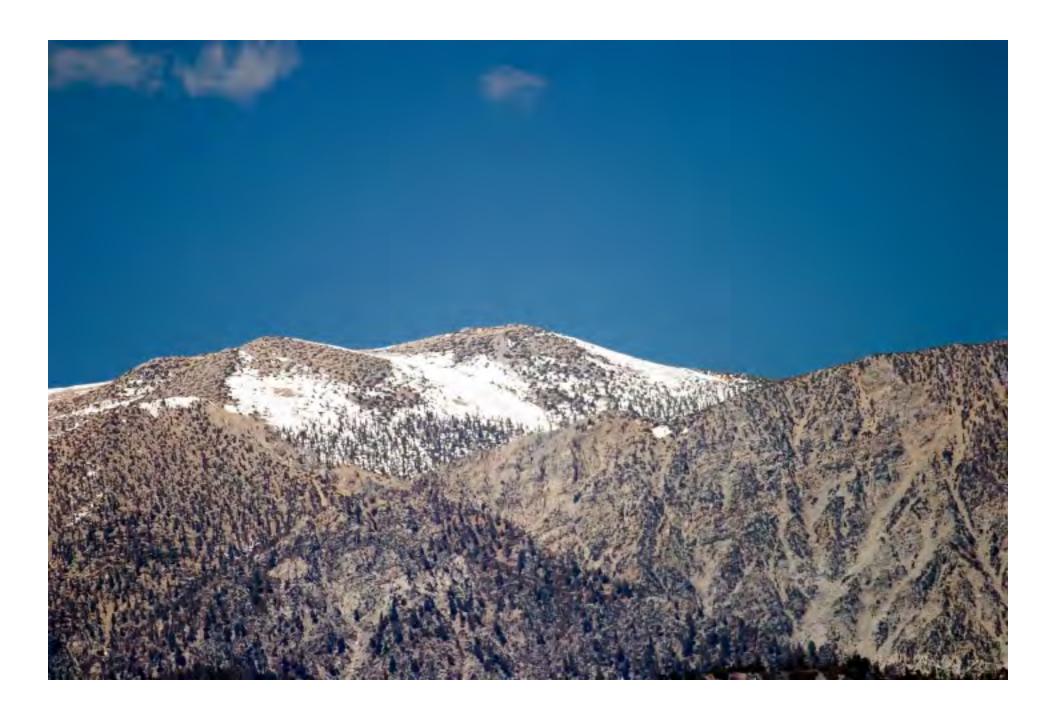

#### **Desert Hot Springs**

Mt. San Jacinto is about 11,000 feet tall. This is the view from the valley. You can see there is still snow on the mountain. (April 2009)