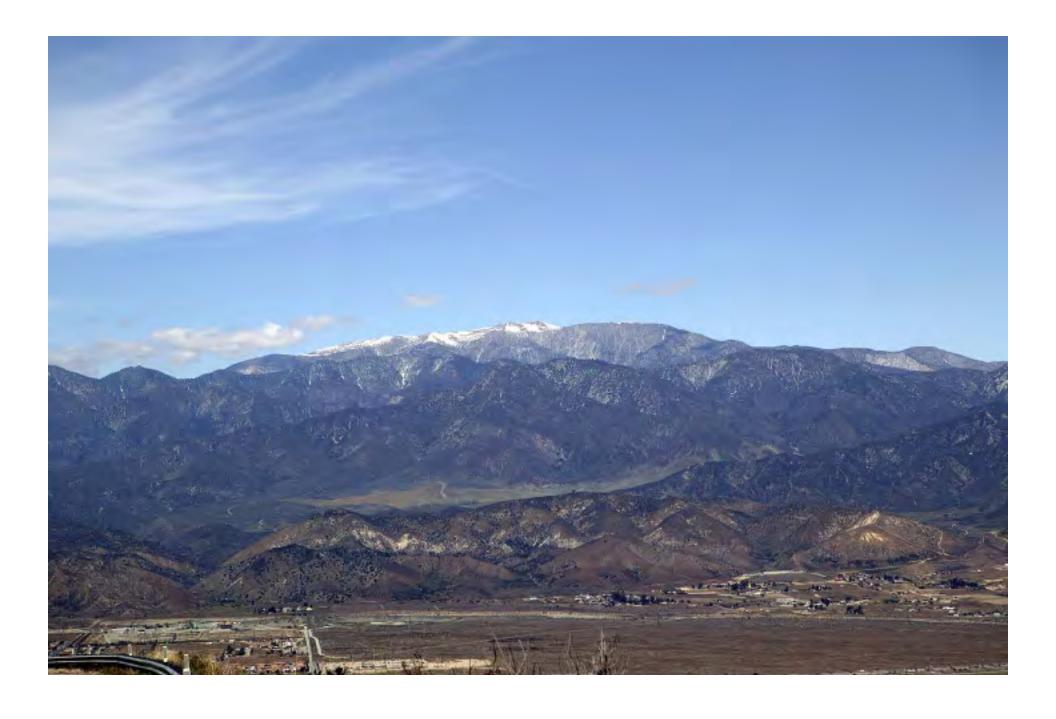

#### **Desert Hot Springs**

Mt. San Jacinto is about 11,000 feet tall. This is the view from the valley. You can see there is still snow on the mountain. (April 2009)