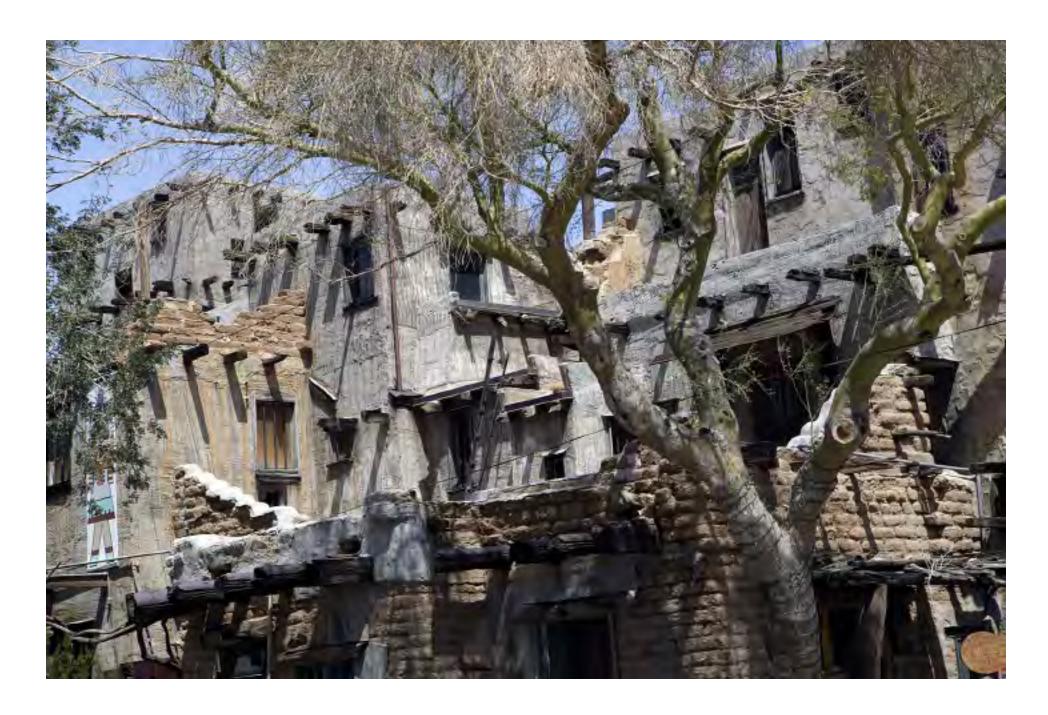

#### **Desert Hot Springs**

The city was established by L.W. Coffee in 1941. It now has a population of 26,000. It has several resorts that feature hot baths. (April 2009)

Cabot Yerxa was the first settler here in 1913. He built the Cabot Adobe which is now a museum and the oldest adobe structure in Riverside County. (April 2009)