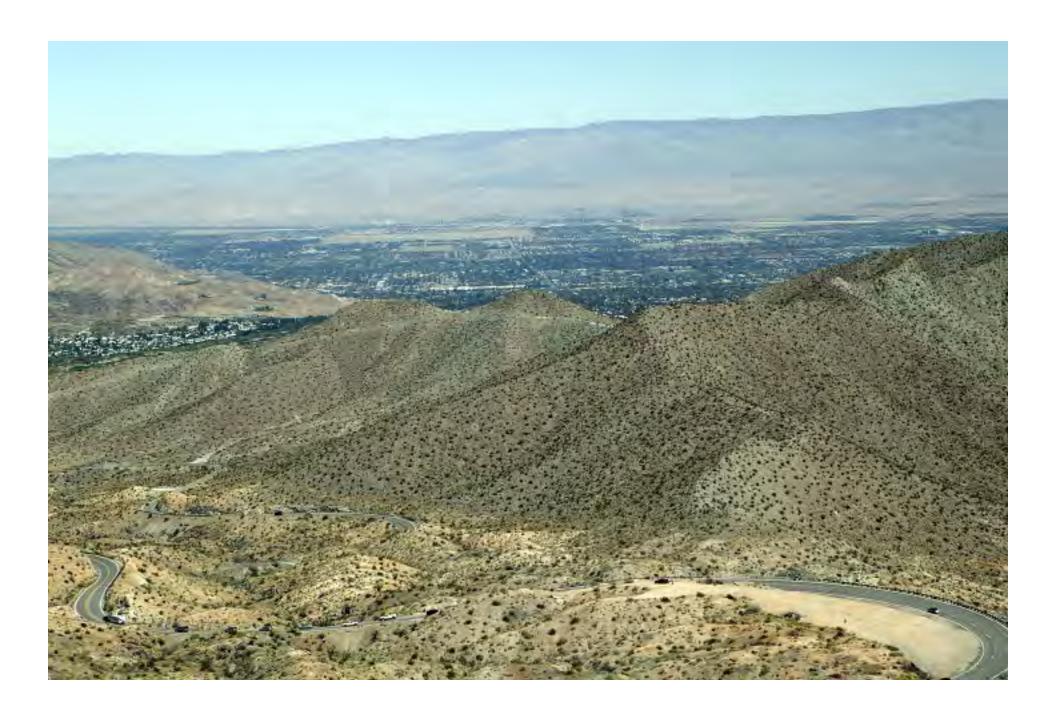

## **Riverside County**

The old County Courthouse in Riverside. Part 5 of 9: Highway 74, Idyllwild.



## **Riverside County**

© 2012 by Larry Stevens stevens.lawrence@comcast.net



## Highway 74



















## **Idyllwild**

Idyllwild is a resort community about 5,000 feet up on the side of San Jacinto Mountain, It has a population of about 4,000. (April 2009)





















On this warm spring day there was still snow on the ground. (April 2009)

























































The casino of the Morongo Band of Native Americans. (April 2009)





#### **Desert Hot Springs**

The city was established by L.W. Coffee in 1941. It now has a population of 26,000. It has several resorts that feature hot baths. (April 2009)



Cabot Yerxa was the first settler here in 1913. He built the Cabot Adobe which is now a museum and the oldest adobe structure in Riverside County. (April 2009)











#### **Desert Hot Springs**

Mt. San Jacinto is about 11,0