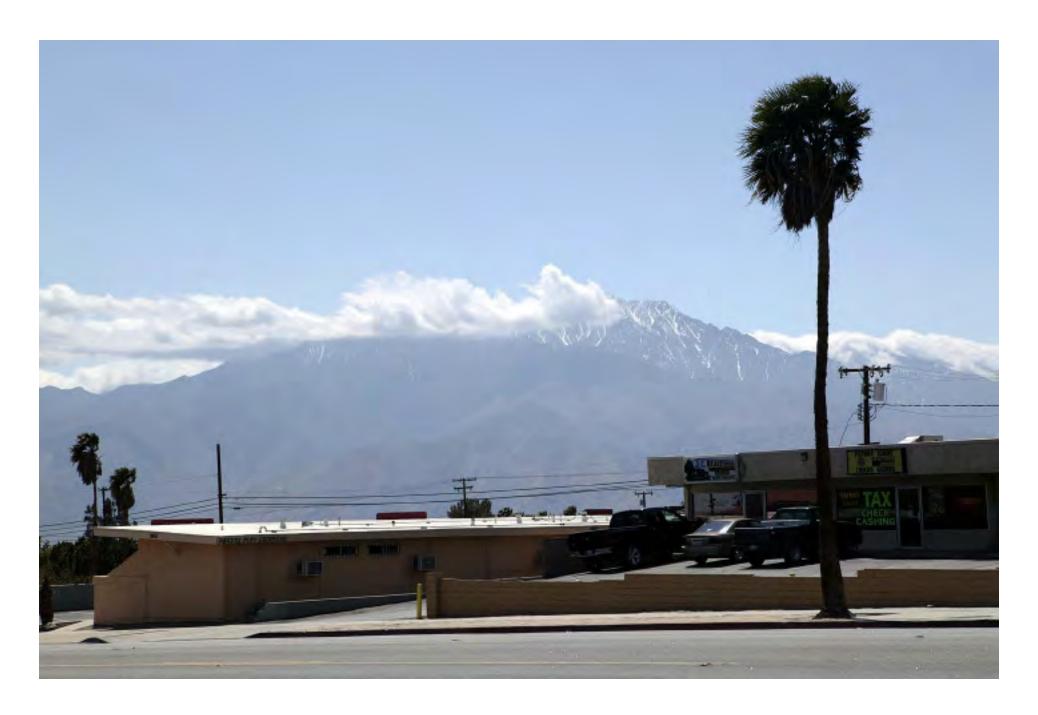

#### **Desert Hot Springs**

Mt. San Jacinto is about 11,000 feet tall. This is the view from the valley. You can see there is still snow on the mountain. (April 2009)