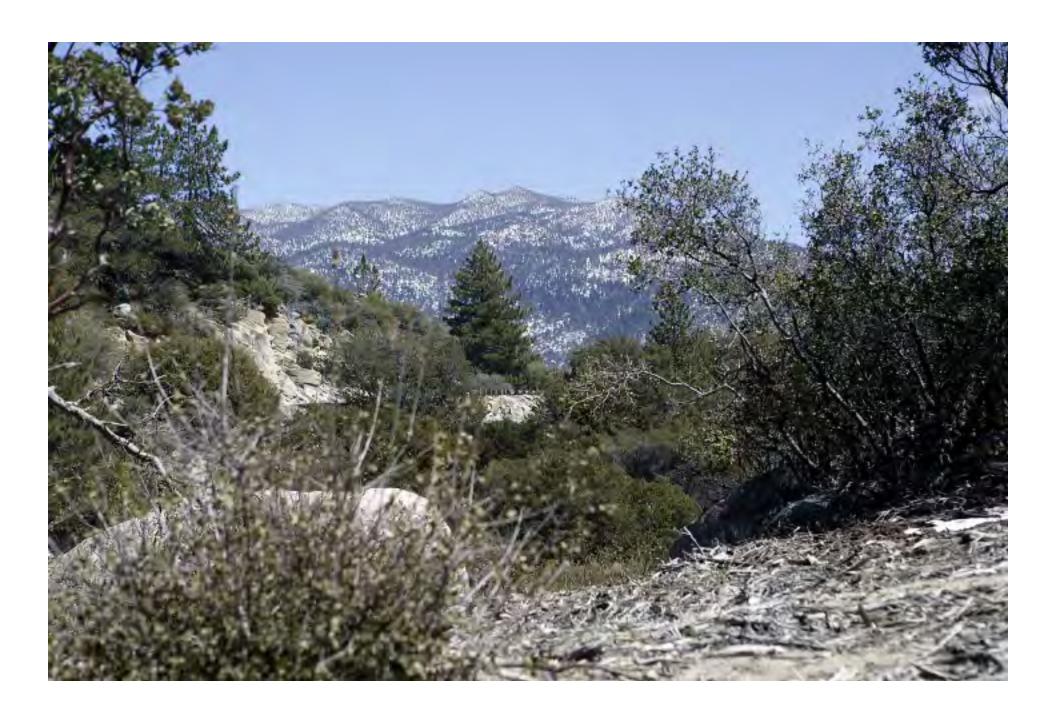

#### **Desert Hot Springs**

Mt. San Jacinto is about 11,000 feet tall. This is the view from the valley. You can see there is still snow on the mountain. (April 2009)