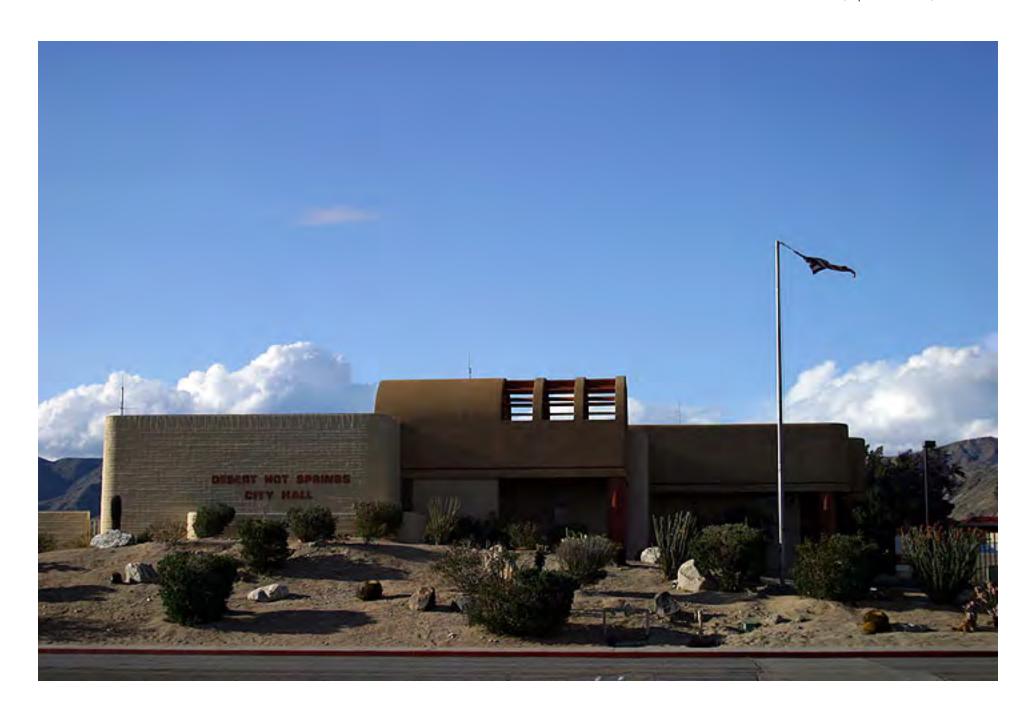

#### **Desert Hot Springs**

The city was established by L.W. Coffee in 1941. It now has a population of 26,000. It has several resorts that feature hot baths. (April 2009)

Cabot Yerxa was the first settler here in 1913. He built the Cabot Adobe which is now a museum and the oldest adobe structure in Riverside County. (April 2009)