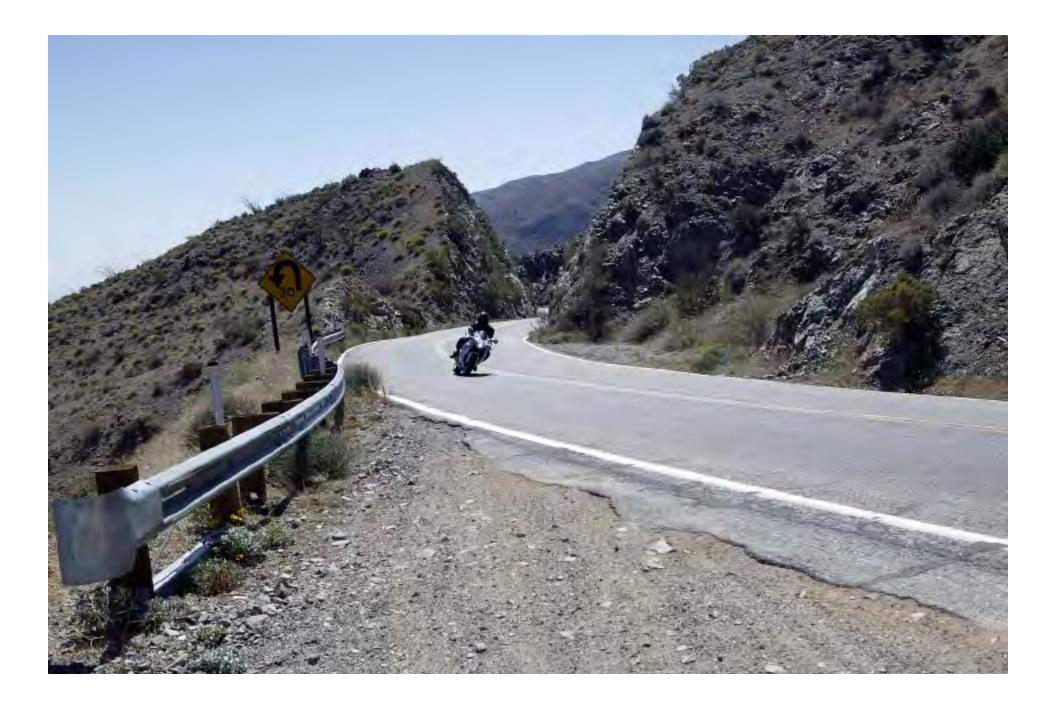

## **Riverside County**

The old County Courthouse in Riverside. Part 5 of 9: Highway 74, Idyllwild.



## **Riverside County**

© 2012 by Larry Stevens stevens.lawrence@comcast.net



## Highway 74



















## **Idyllwild**

Idyllwild is a resort community about 5,000 feet up on the side of San Jacinto Mountain, It has a population of about 4,000. (April 2009)





















On this warm spring day there was still snow on the ground. (April 2009)

























































The casino of the Morongo Band of Native Americans. (April 2009)





#### **Desert Hot Springs**

The city was established by L.W. Coffee in 1941. It now has a population of 26,000. It has several resorts that feature hot baths. (April 2009)



Cabot Yerxa was the first settler here in 1913. He built the Cabot Adobe which is now a museum and the oldest adobe structure in Riverside County. (April 2009)











#### **Desert Hot Springs**

Mt. San Jacinto is about 11,000