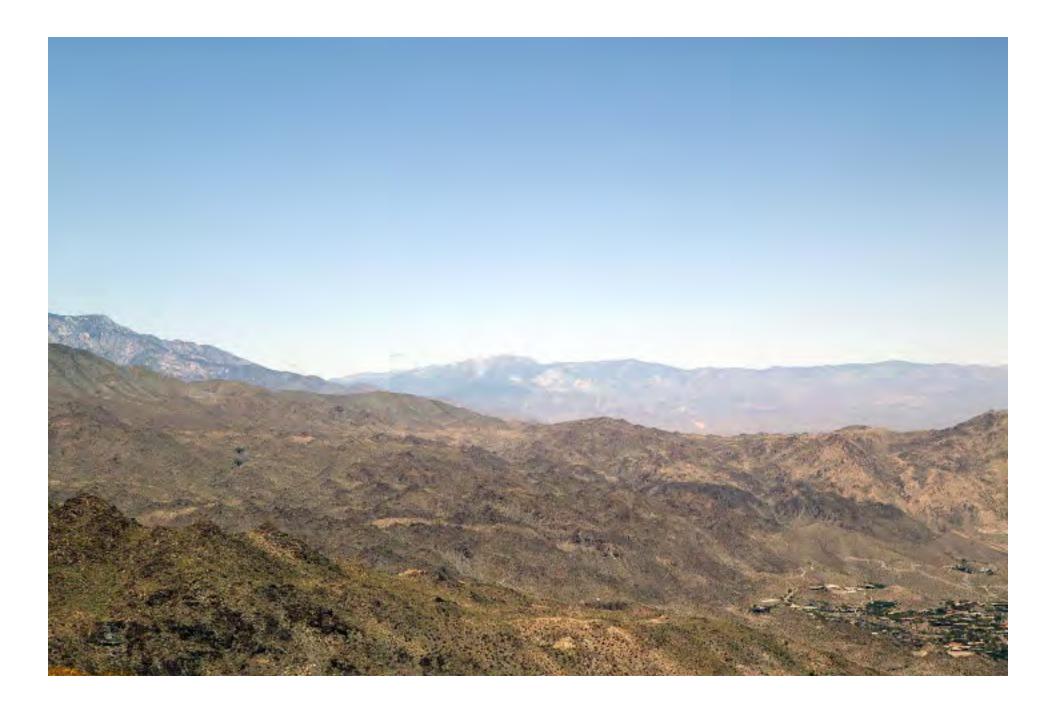

#### **Desert Hot Springs**

Mt. San Jacinto is about 11,000 feet tall. This is the view from the valley. You can see there is still snow on the mountain. (April 2009)