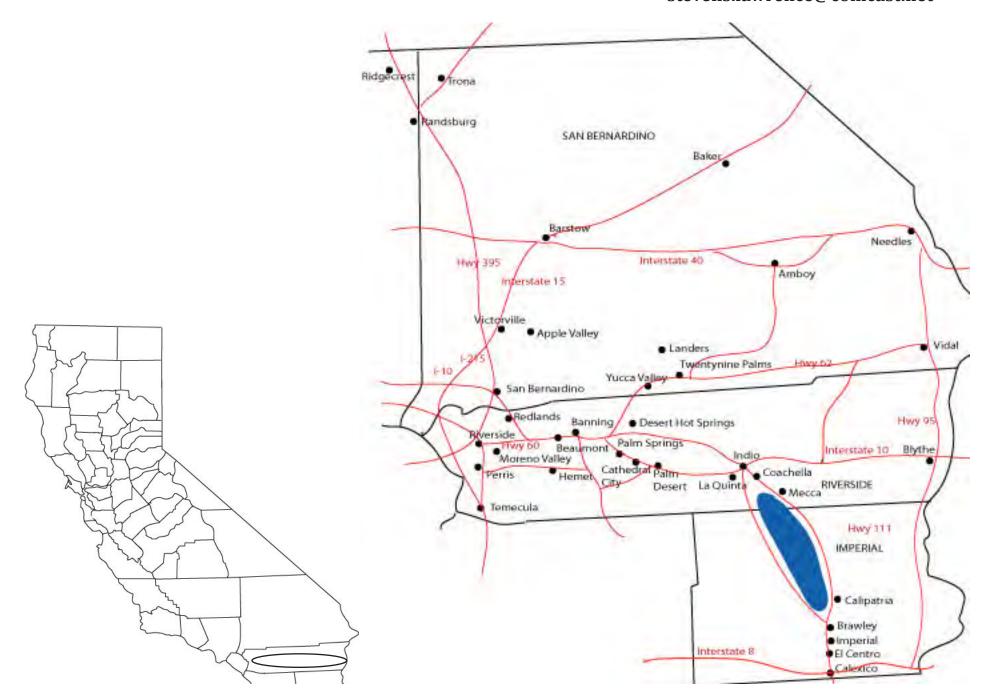

## **Idyllwild**

Idyllwild is a resort community about 5,000 feet up on the side of San Jacinto Mountain, It has a population of about 4,000. (April 2009)

On this warm spring day there was still snow on the ground. (April 2009)