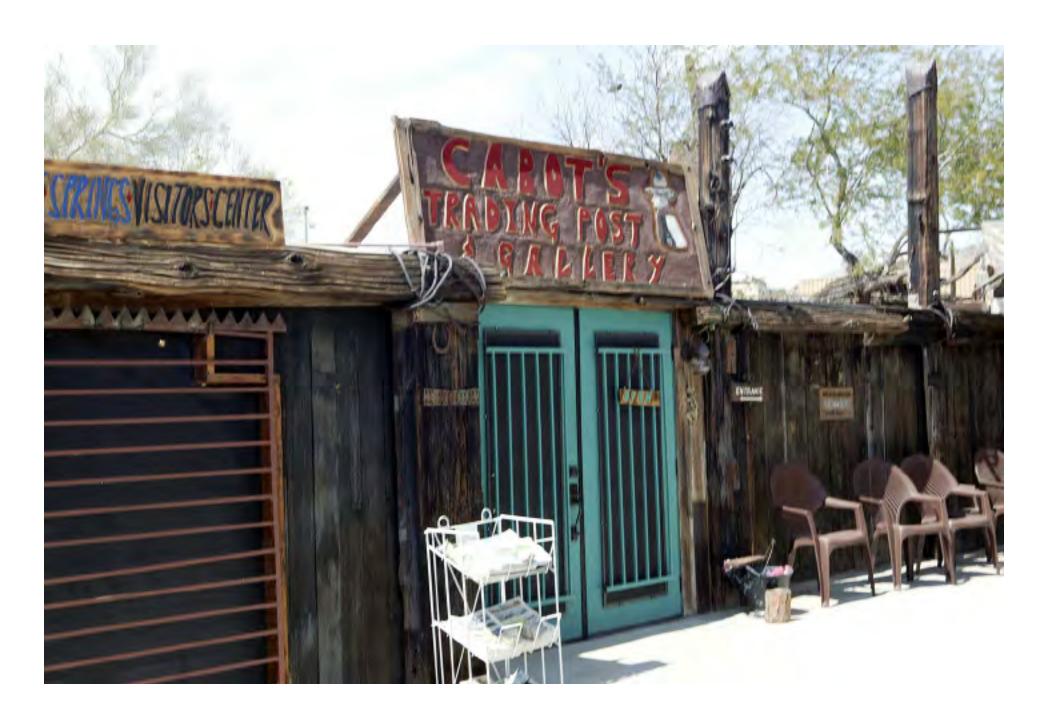

#### **Desert Hot Springs**

The city was established by L.W. Coffee in 1941. It now has a population of 26,000. It has several resorts that feature hot baths. (April 2009)

Cabot Yerxa was the first settler here in 1913. He built the Cabot Adobe which is now a museum and the oldest adobe structure in Riverside County. (April 2009)