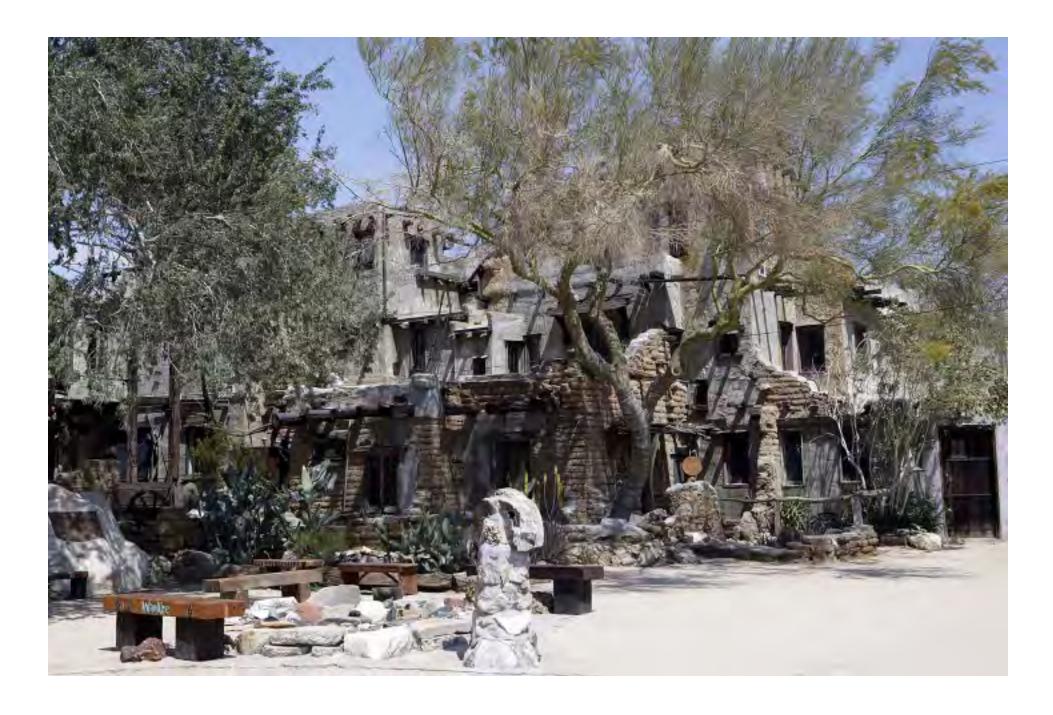

#### **Desert Hot Springs**

The city was established by L.W. Coffee in 1941. It now has a population of 26,000. It has several resorts that feature hot baths. (April 2009)

Cabot Yerxa was the first settler here in 1913. He built the Cabot Adobe which is now a museum and the oldest adobe structure in Riverside County. (April 2009)