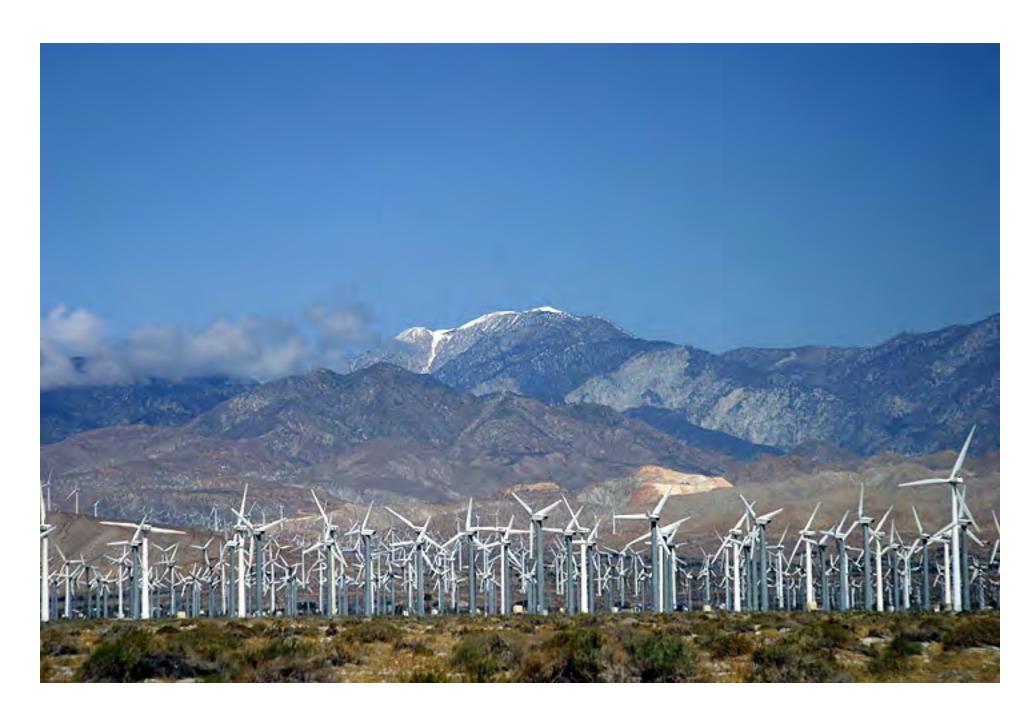

## **Palm Springs**

San Gorgonio Pass is one of the windiest places in North America. In 2008 there were 3,218 windmills.