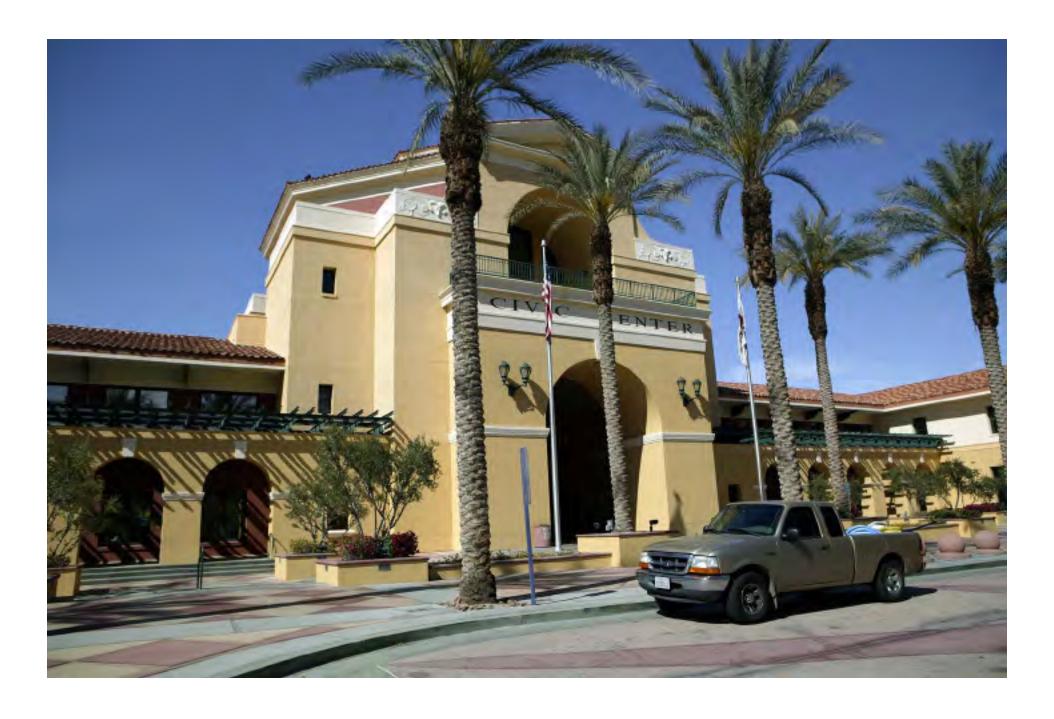

#### **Cathedral City**

Cathedral City is next door to Palm Springs. It has a population of 51,000. Palm Springs is a resort community. Cathedral City is the place you will find auto dealers and other stores. It began as a subdivision in 1925. It was incorporated in 1981 and has a new civic center.

#### **Cathedral City**

Cathedral City (April 2009)

Cathedral City (April 2009)

The Catholic Church across from the civic center. (April 2009)

Cathedral City (April 2009)