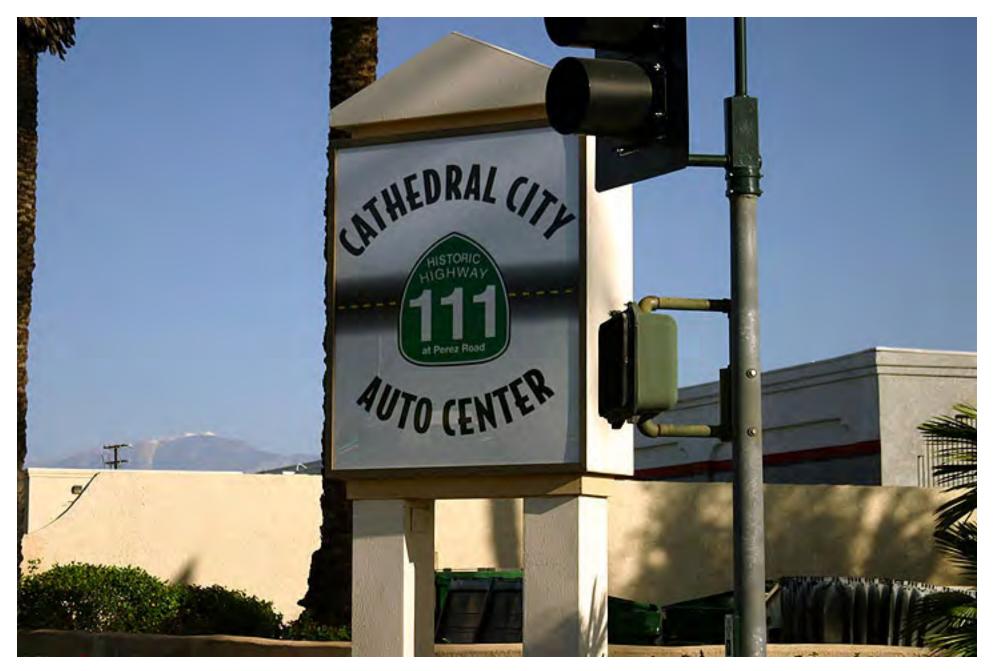

#### **Cathedral City**

Cathedral City is next door to Palm Springs. It has a population of 51,000. Palm Springs is a resort community. Cathedral City is the place you will find auto dealers and other stores. It began as a subdivision in 1925. It was incorporated in 1981 and has a new civic center.