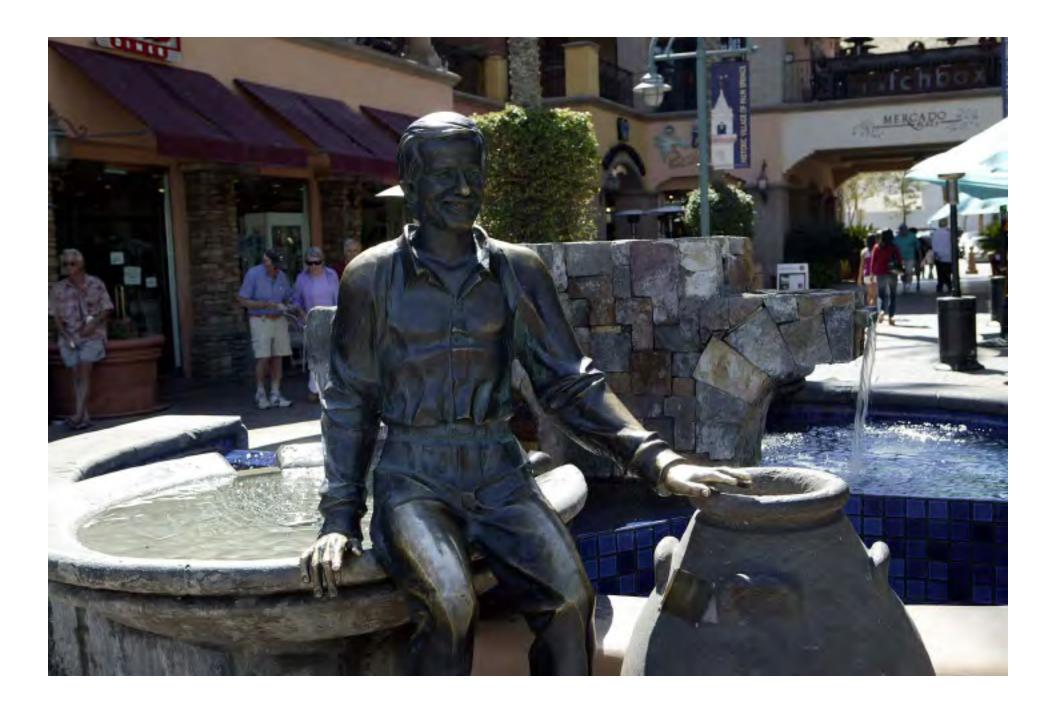

## **Palm Springs**

Sonny Bono of "Sonny and Cher" fame was mayor of Palm Springs. He was killed in a skiing accident. (January 2005)