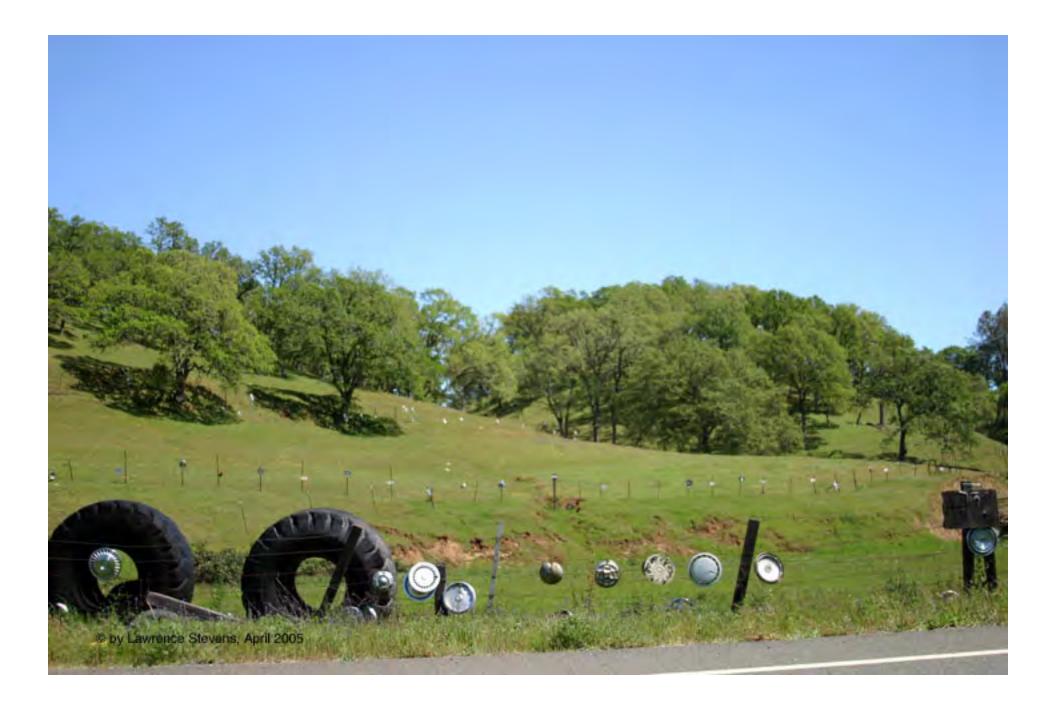

#### **Pope Valley**

A farmer by the name of Lito picked up hubcaps and placed them on this fence. Over the years thousands were accumulated making it a piece of folkart. (April 2005)