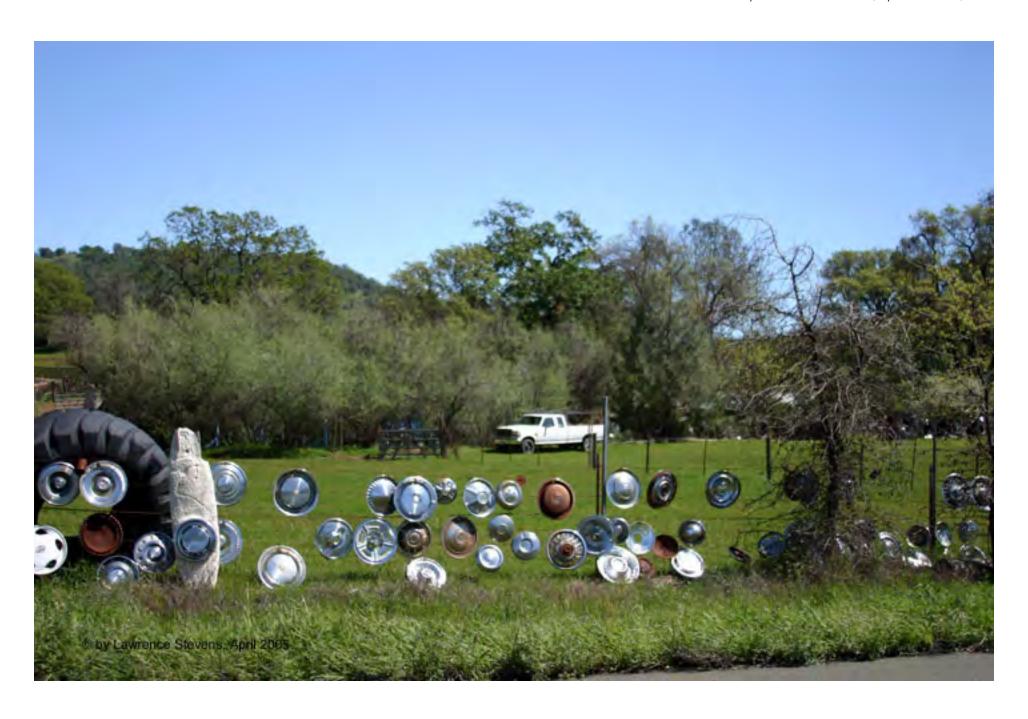

#### **Pope Valley**

A farmer by the name of Lito picked up hubcaps and placed them on this fence. Over the years thousands were accumulated making it a piece of folkart. (April 2005)