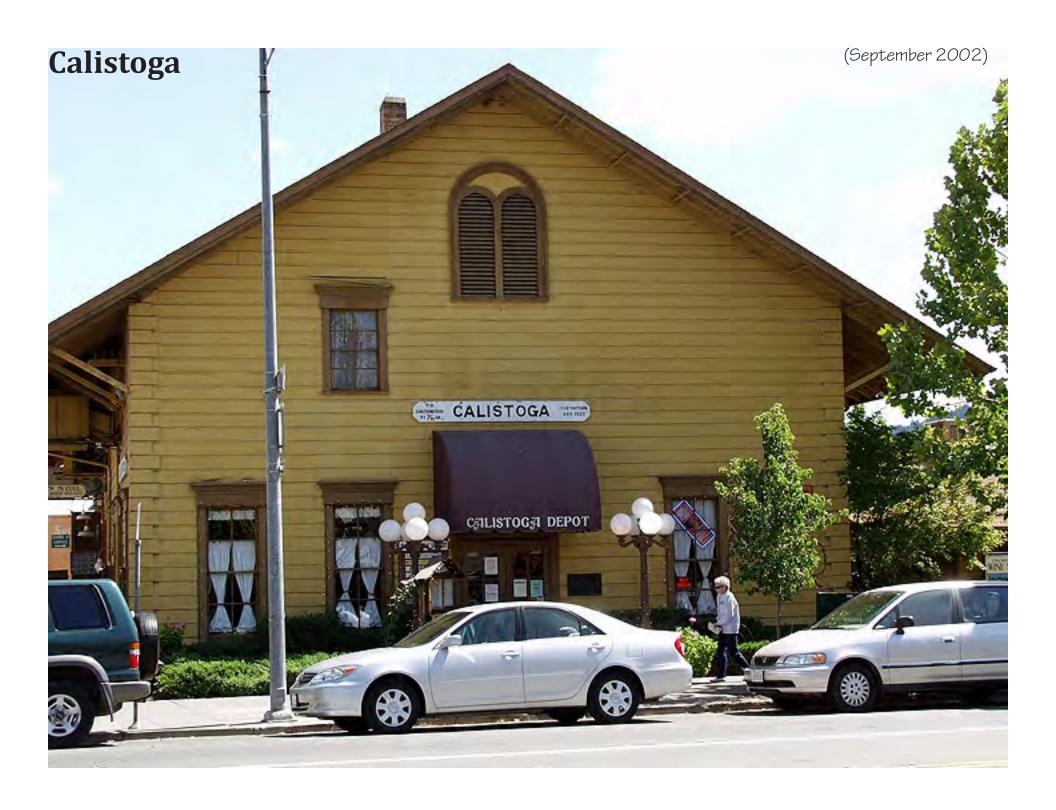

r 2002)





#### St. Helena

St. Helena was incorporated as a city in 1876. Today it has a population of 5,800. This is St. Helena High School. (June 2008)



# St. Helena





St. Helena (June 2008)



St. Helena (June 2008)



St. Helena (June 2008)



Angwin (June 2008)



Angwin (June 2008)



The four year school was established in 1882 in St. Helena. in 1909 it moved to a hill overlooking the Napa Valley. It is an Adventist College. It has 1,600 students. (June 2008)

















Butt Valley (April 2005)



Butt Valley (April 2005)



#### **Pope Valley**

A farmer by the name of Lito picked up hubcaps and placed them on this fence. Over the years thousands were accumulated making it a piece of folkart. (April 2005)





# **Pope Valley**

















# **Pope Valley**







Calistoga (September 2002)