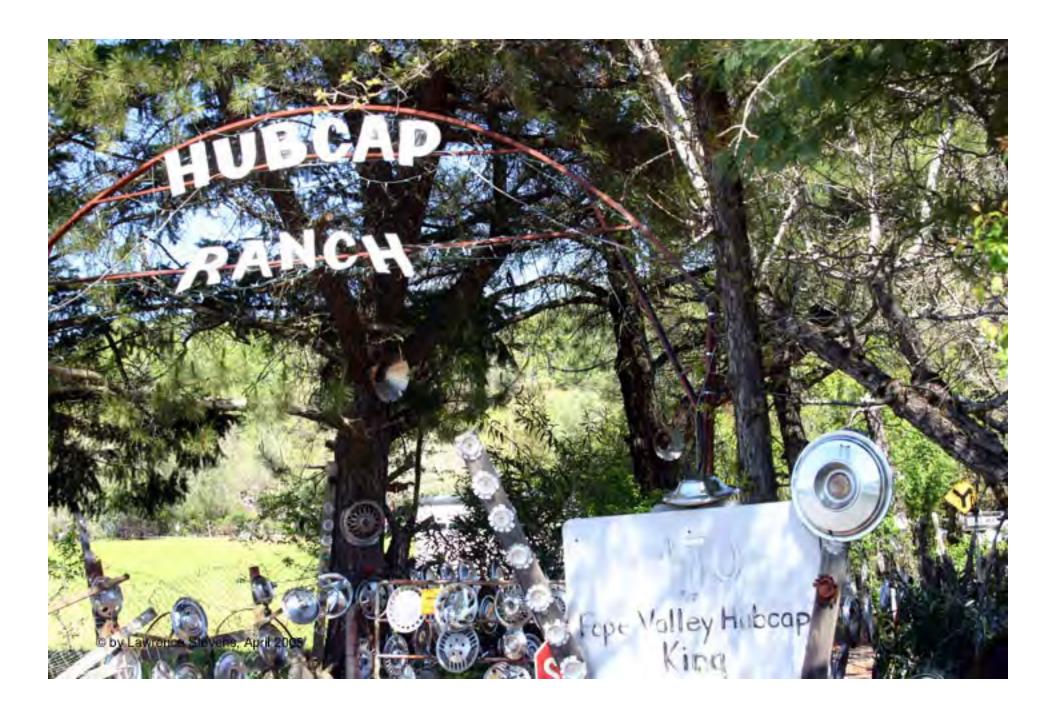

#### **Pope Valley**

A farmer by the name of Lito picked up hubcaps and placed them on this fence. Over the years thousands were accumulated making it a piece of folkart. (April 2005)