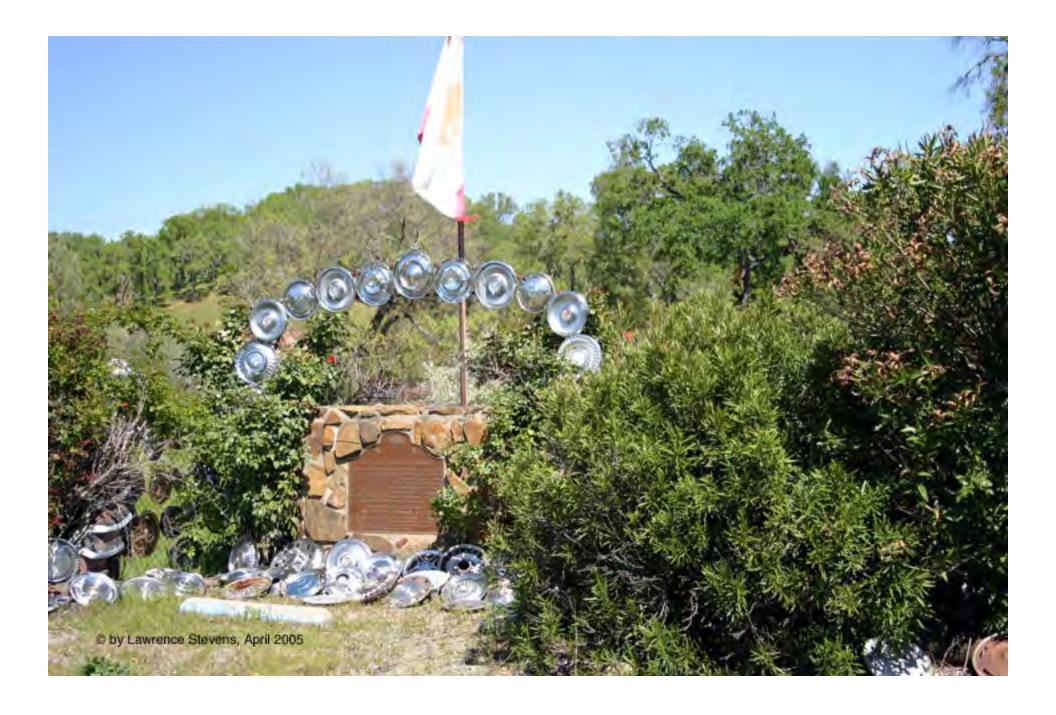

#### **Pope Valley**

A farmer by the name of Lito picked up hubcaps and placed them on this fence. Over the years thousands were accumulated making it a piece of folkart. (April 2005)