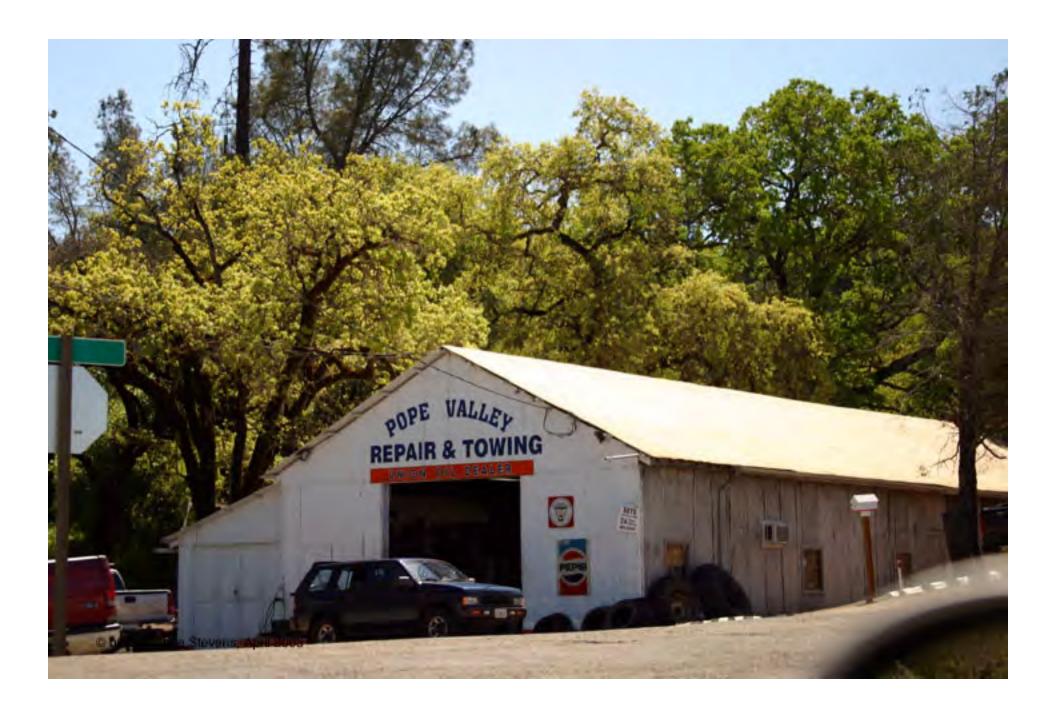

#### **Pope Valley**

A farmer by the name of Lito picked up hubcaps and placed them on this fence. Over the years thousands were accumulated making it a piece of folkart. (April 2005)

# **Pope Valley**