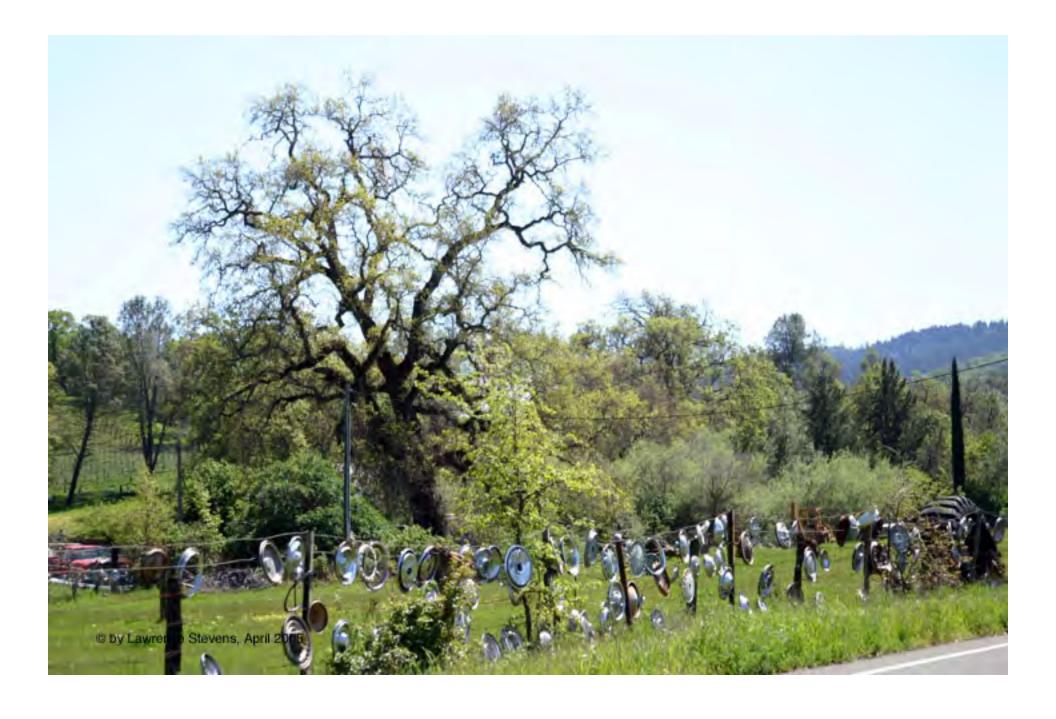

#### **Pope Valley**

A farmer by the name of Lito picked up hubcaps and placed them on this fence. Over the years thousands were accumulated making it a piece of folkart. (April 2005)