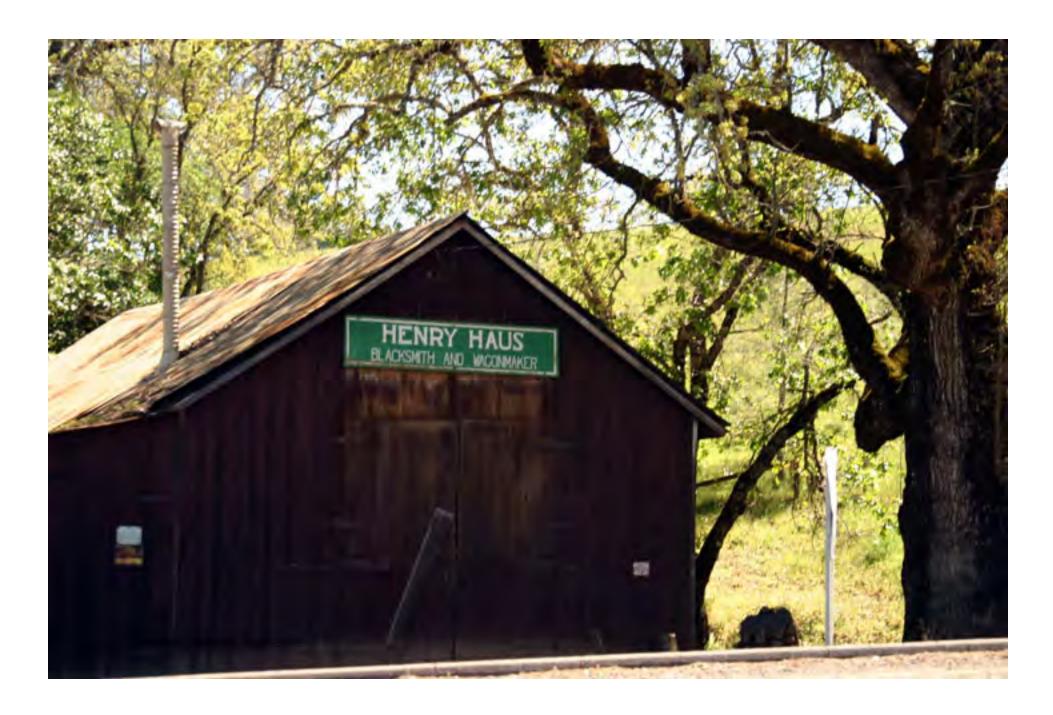

#### **Pope Valley**

A farmer by the name of Lito picked up hubcaps and placed them on this fence. Over the years thousands were accumulated making it a piece of folkart. (April 2005)

# **Pope Valley**