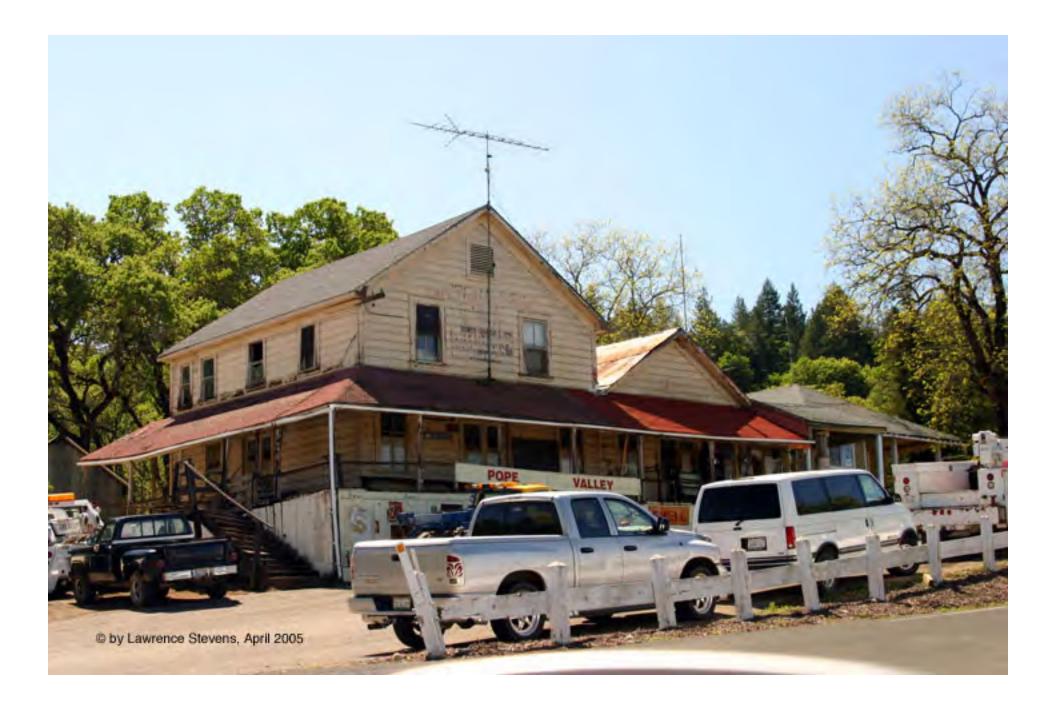

r 2002)





St. Helena (September 2002)





#### St. Helena

St. Helena was incorporated as a city in 1876. Today it has a population of 5,800. This is St. Helena High School. (June 2008)



# St. Helena





St. Helena (June 2008)



St. Helena (June 2008)



St. Helena (June 2008)



Angwin (June 2008)



Angwin (June 2008)



The four year school was established in 1882 in St. Helena. in 1909 it moved to a hill overlooking the Napa Valley. It is an Adventist College. It has 1,600 students. (June 2008)

















Butt Valley (April 2005)



Butt Valley (April 2005)



#### **Pope Valley**

A farmer by the name of Lito picked up hubcaps and placed them on this fence. Over the years thousands were accumulated making it a piece of folkart. (April 2005)





# **Pope Valley**

















# **Pope Valley**







Calistoga (September 2002)