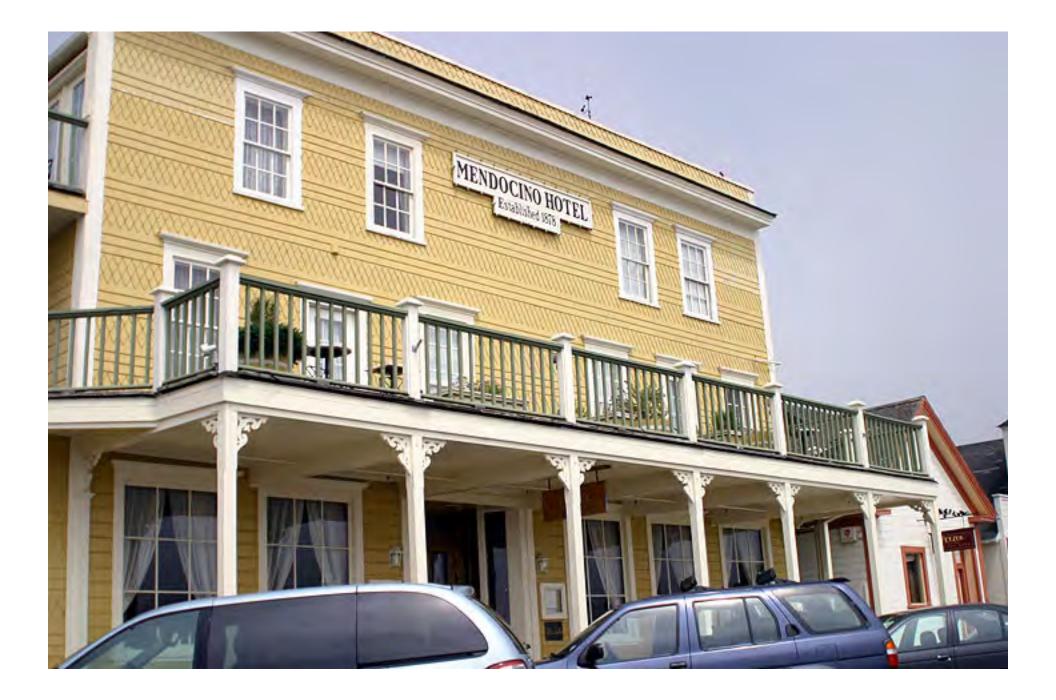

#### Manchester

The community was founded in 1887. For most of its history it was a lumber mill town. It was logged out in the 1960's and has become a tourist destination.

Mendocino is famous for being the site of the TV mystery *Murder She Wrote*. (August 2003)