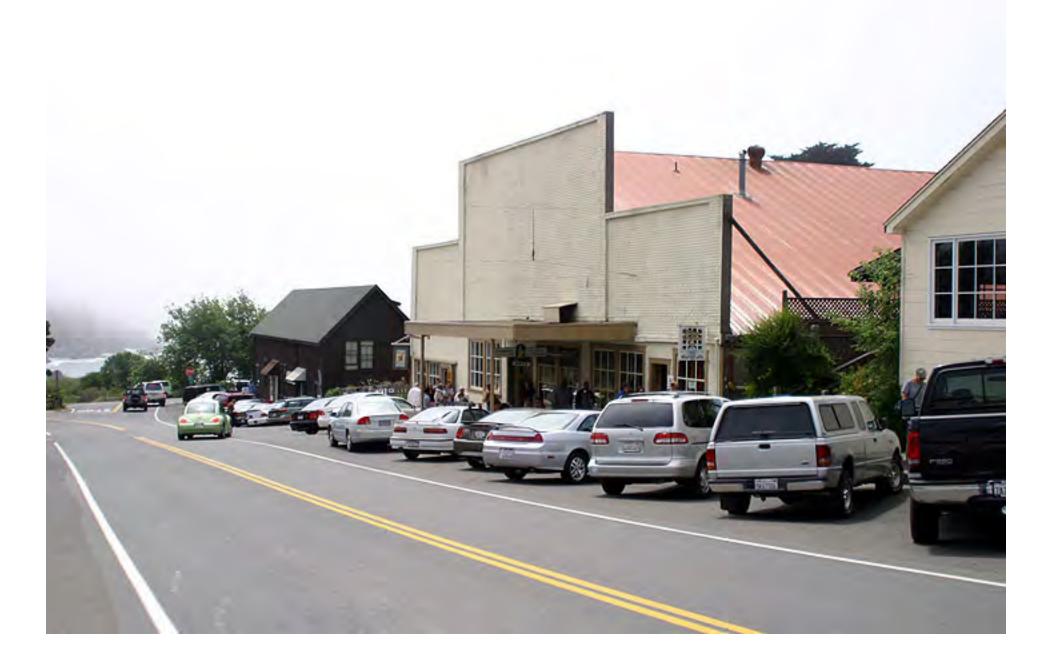

#### Manchester

The community was founded in 1887. For most of its history it was a lumber mill town. It was logged out in the 1960's and has become a tourist destination.

Mendocino is famous for being the site of the TV mystery *Murder She Wrote*. (August 2003)