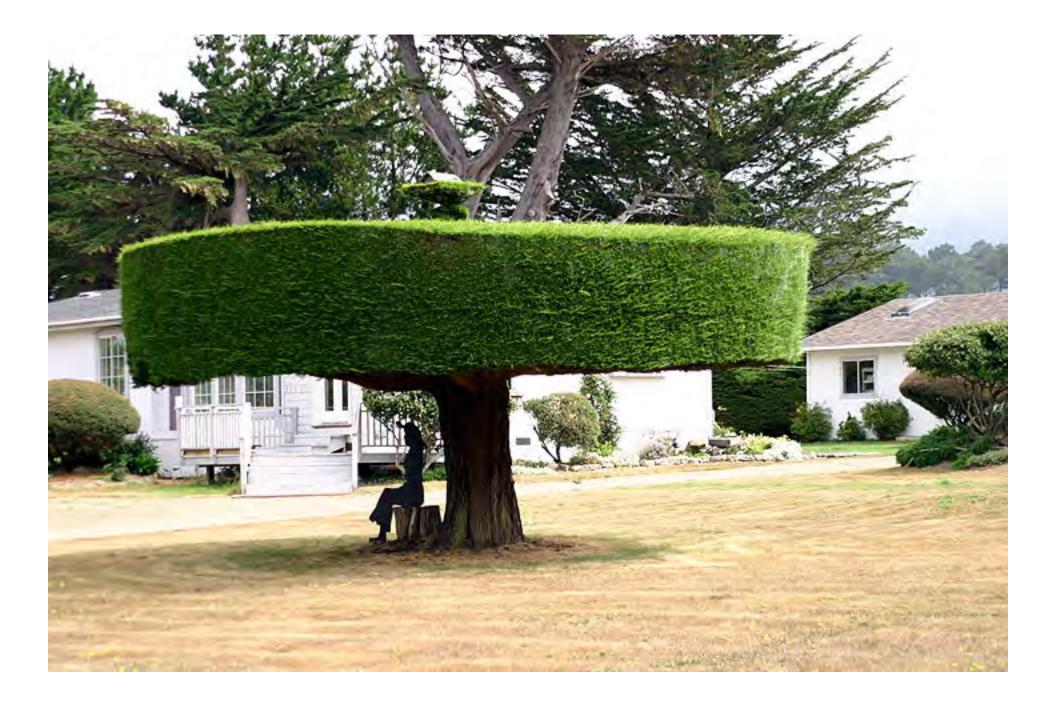

#### Manchester

The community was founded in 1887. For most of its history it was a lumber mill town. It was logged out in the 1960's and has become a tourist destination.

Mendocino is famous for being the site of the TV mystery *Murder She Wrote*. (August 2003)