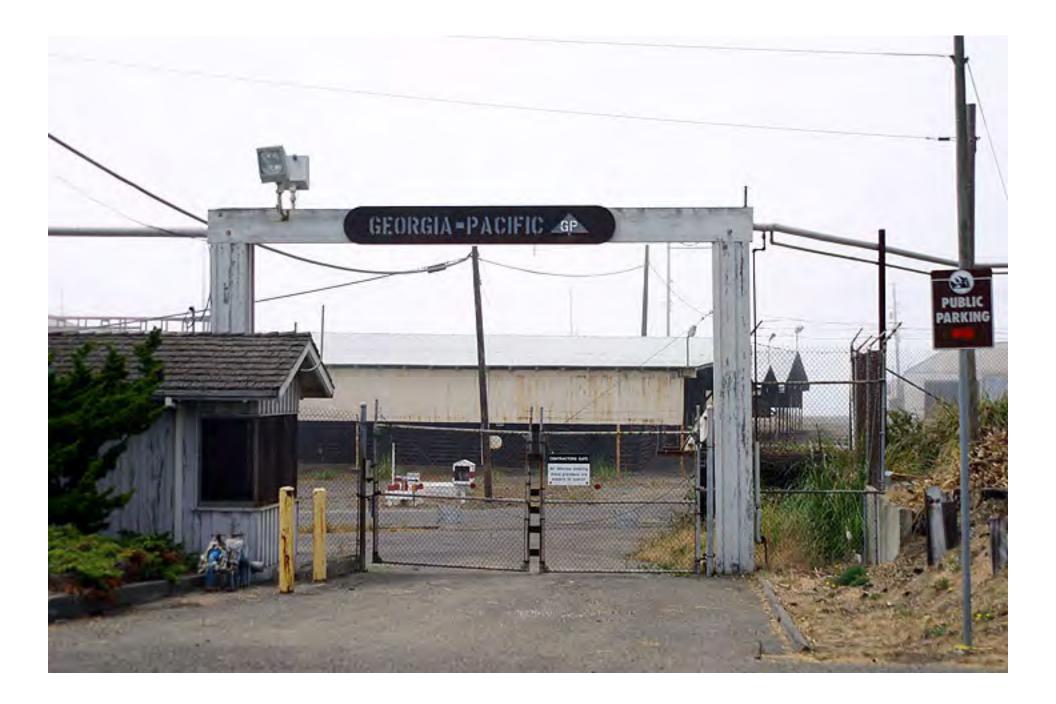

Fort Bragg has seen rough times with the closing of the last lumber mill about the time we visited. (August 2003)

The city began as a Fort in 1855. Today it has a population of 7,000. (August 2003)

(August 2003)

# **Public Auction**

# GEORGIA-PACIFIC SEPTEMBER 10-11 9 AM EACH DAY PREVIEW TUESDAY, SEPTEMBER 9TH, 10-4

James G. Murphy Inc.

Commercial / Industrial Auctioneer 800-426-3008