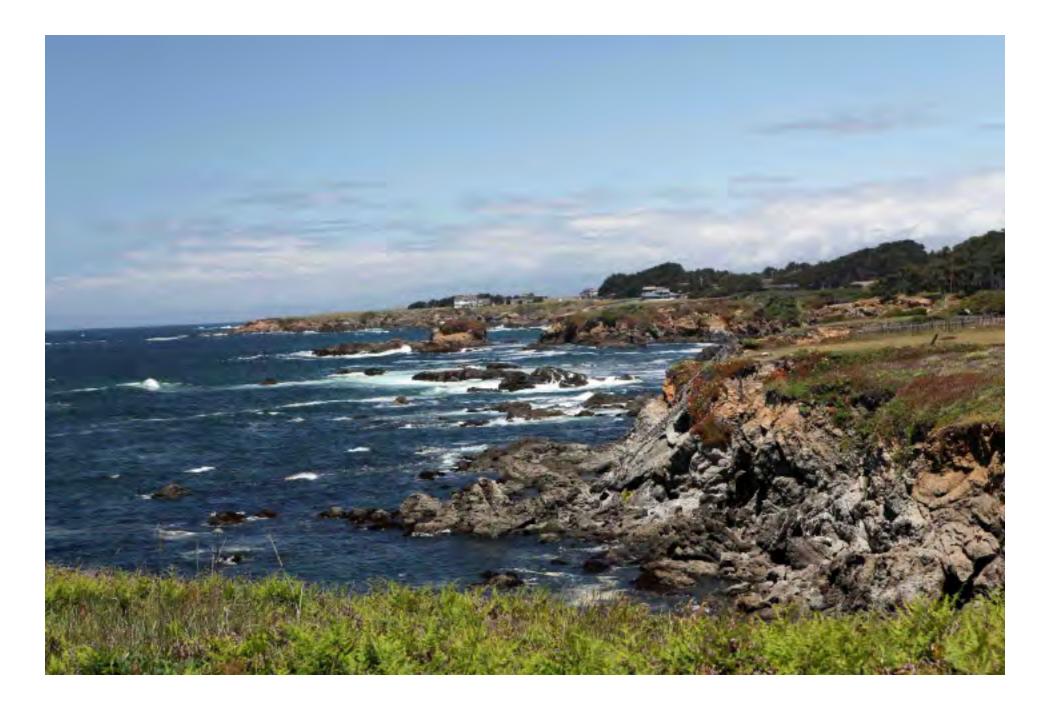

#### Manchester

The community was founded in 1887. For most of its history it was a lumber mill town. It was logged out in the 1960's and has become a tourist destination.

Mendocino is famous for being the site of the TV mystery *Murder She Wrote*. (August 2003)

Fort Bragg has seen rough times with the closing of the last lumber mill about the time we visited. (August 2003)

The city began as a Fort in 1855. Today it has a population of 7,000. (August 2003)

(August 2003)