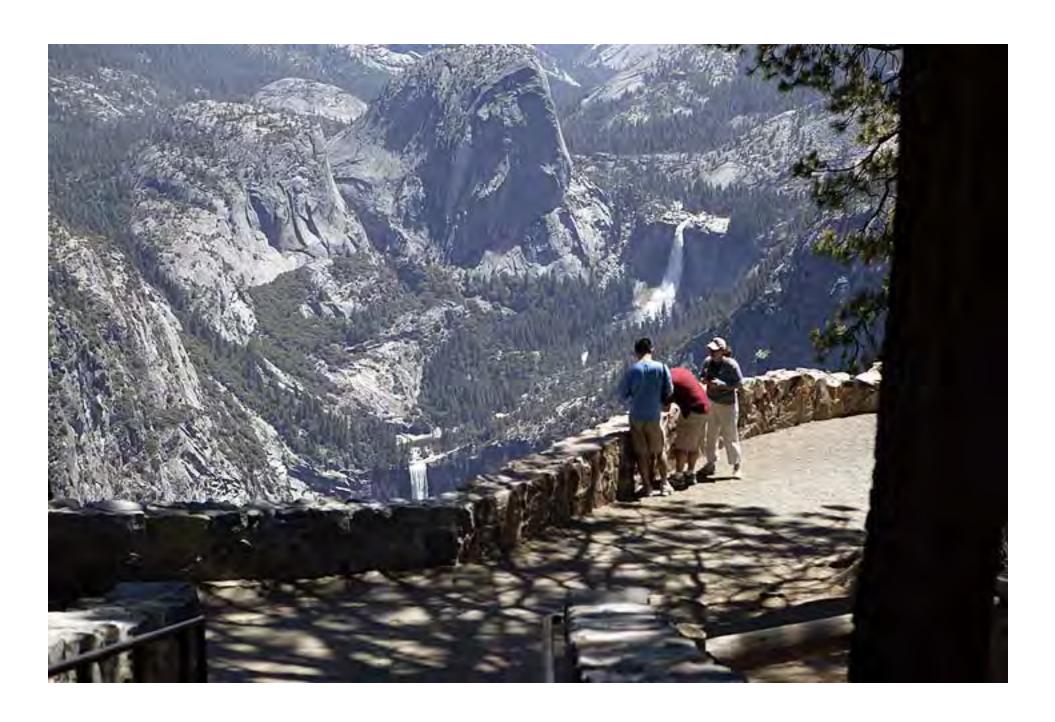

#### **Nevada and Vernal Falls from Glacier Point**

Half Dome (June 2008)

#### **Nevada and Vernal Falls**

Nevada Falls (June 2008)