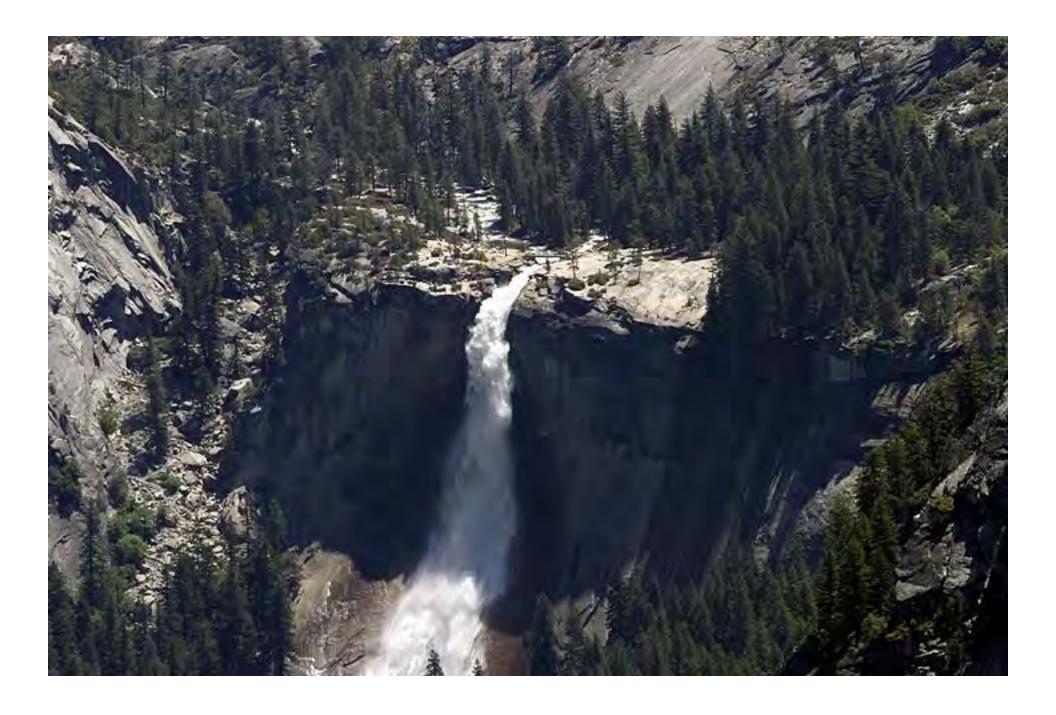

#### **Nevada and Vernal Falls from Glacier Point**

Half Dome (June 2008)

#### **Nevada and Vernal Falls**

Nevada Falls (June 2008)