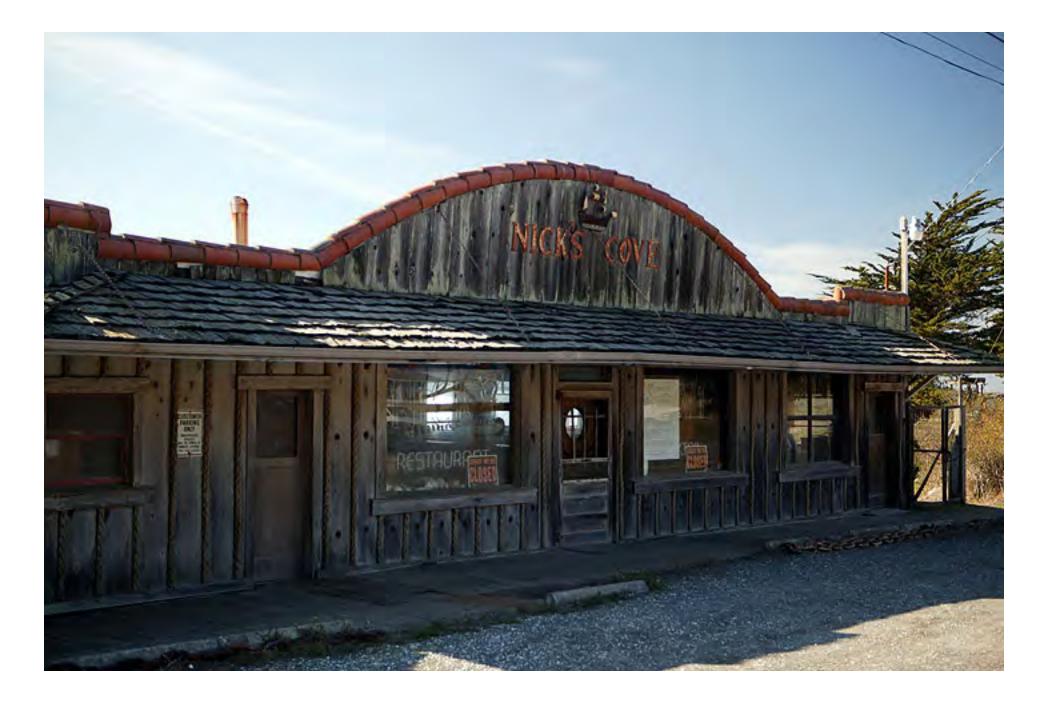

Marshall was founded by the Marshall brothers in 1854. The population is 204. It is the home of the famed Hog Island Oyster Company. (October 2005)

(August 2003)