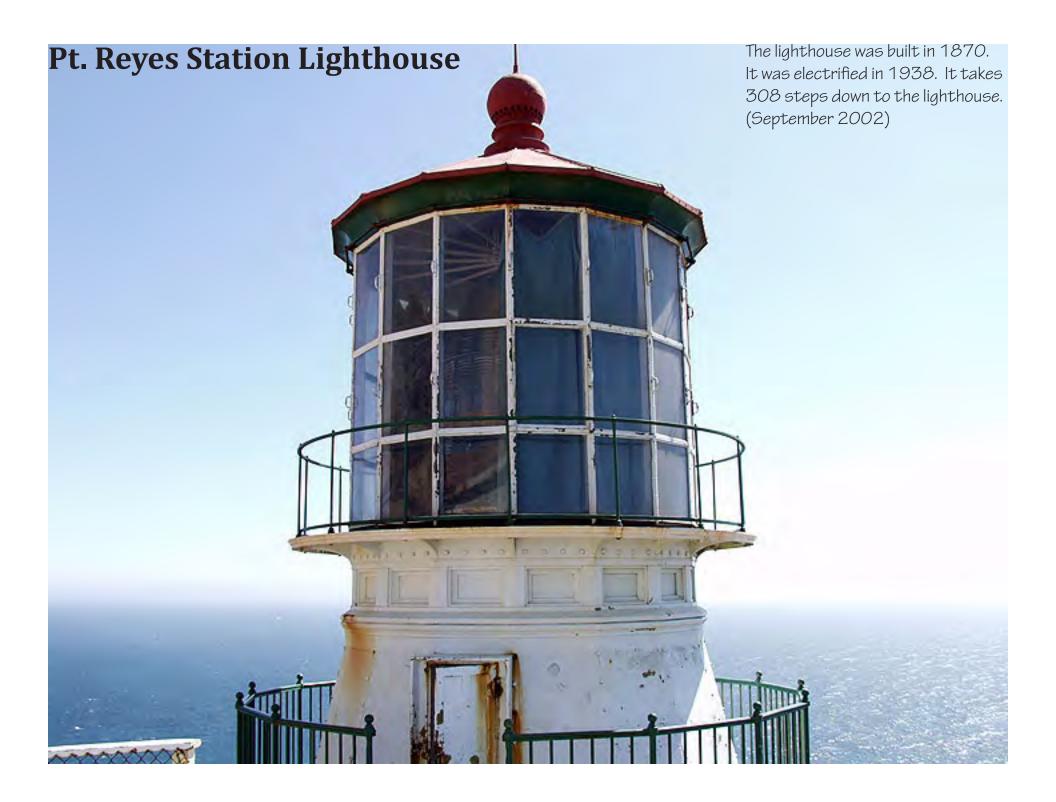

# **Marin County**

The Marin County Courthouse in San Rafael. Part 2 of 4: Pt. Reyes Station, Lighthouse, RCA Station, Pierce Dairy, Inverness, Marshall, Nick's Cove, Tomales.