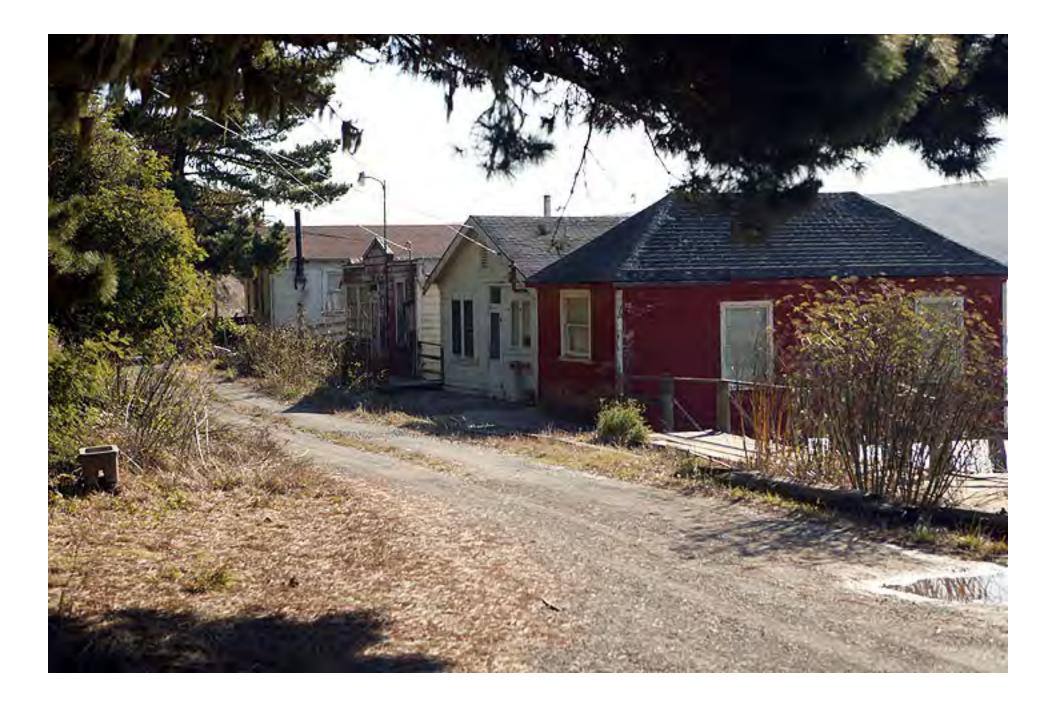

Marshall was founded by the Marshall brothers in 1854. The population is 204. It is the home of the famed Hog Island Oyster Company. (October 2005)

(August 2003)