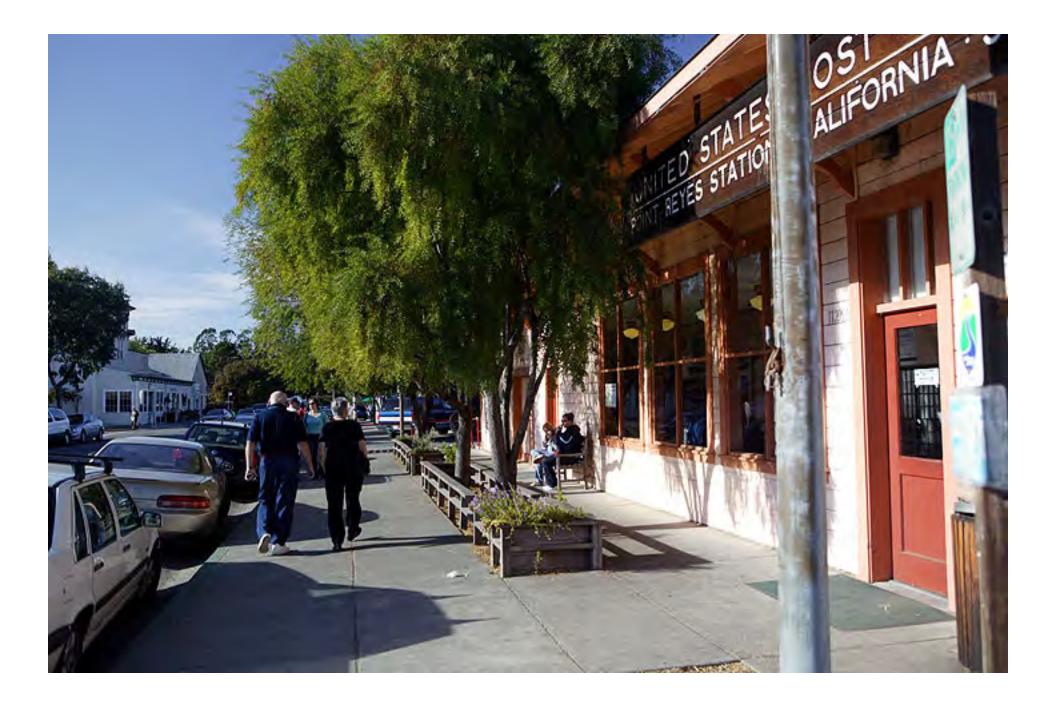

## **RCA Radio Station**

The Pierce Ranch on the Pt. Reyes Peninsula was a dairy ranch. (March 2009)

(March 2009)

(March 2009)

Pt. Reyes Station dates back to the arrival of the Sausalito – Cazadero rail line of the 1870's. (March 2009)