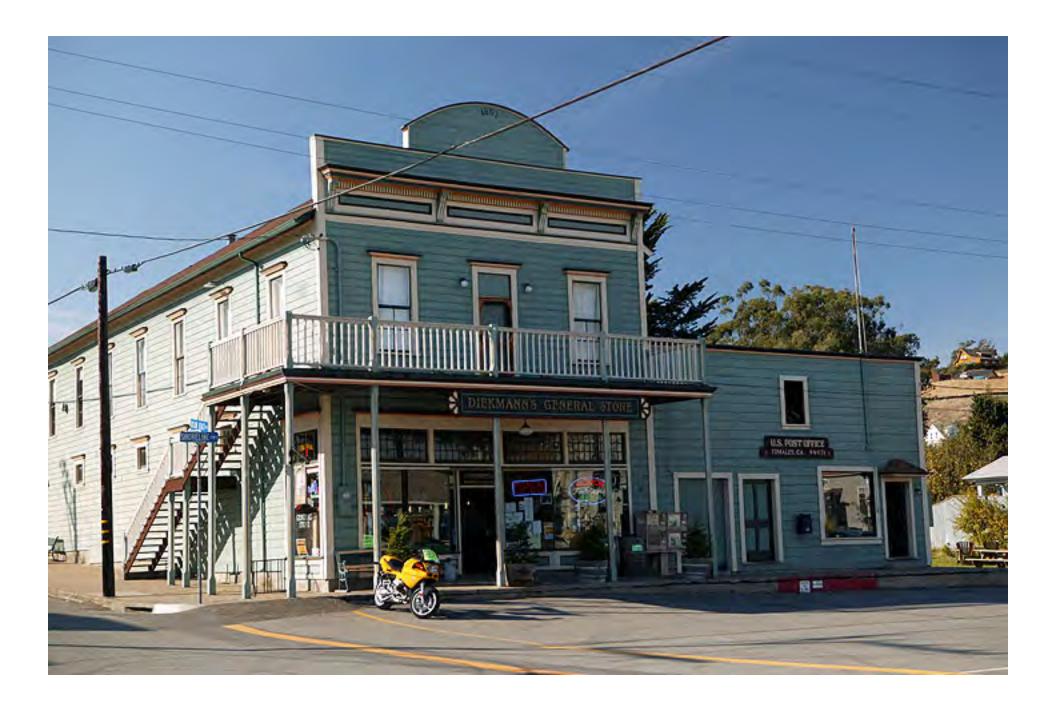

# Marshall

(August 2003)

Tomales got a post office in 1854. It has a population of 204. (October 2005)

(October 2005)