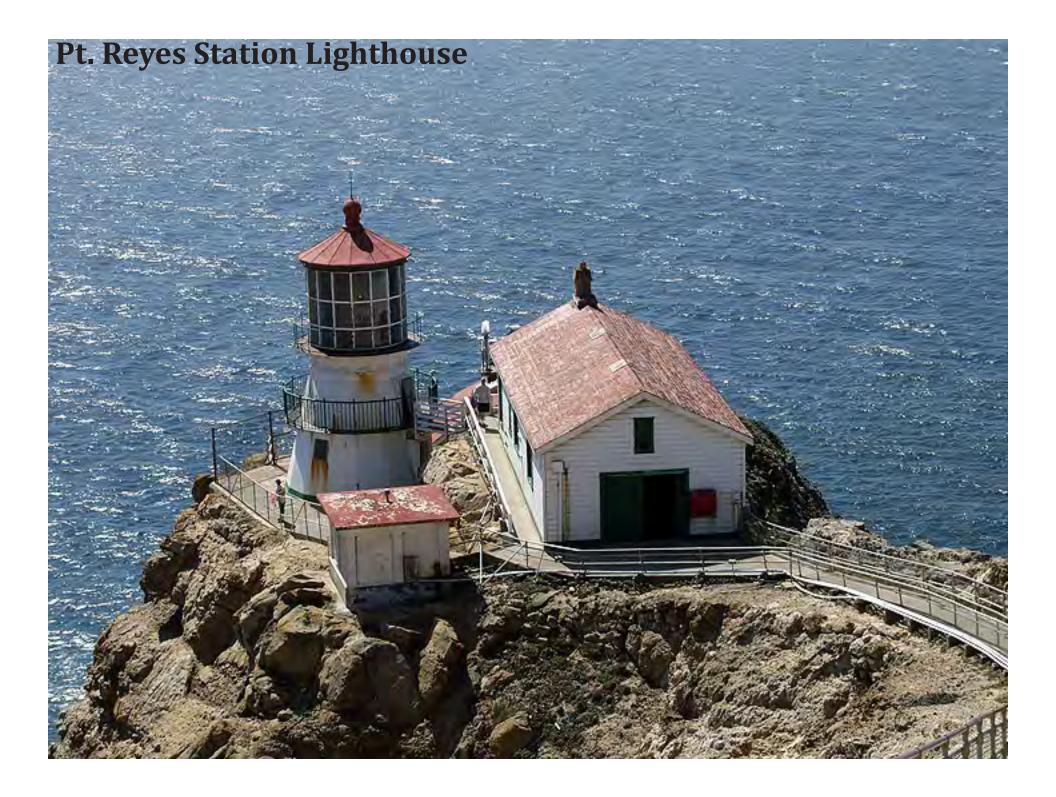

# **Marin County**

The Marin County Courthouse in San Rafael. Part 2 of 4: Pt. Reyes Station, Lighthouse, RCA Station, Pierce Dairy, Inverness, Marshall, Nick's Cove, Tomales.