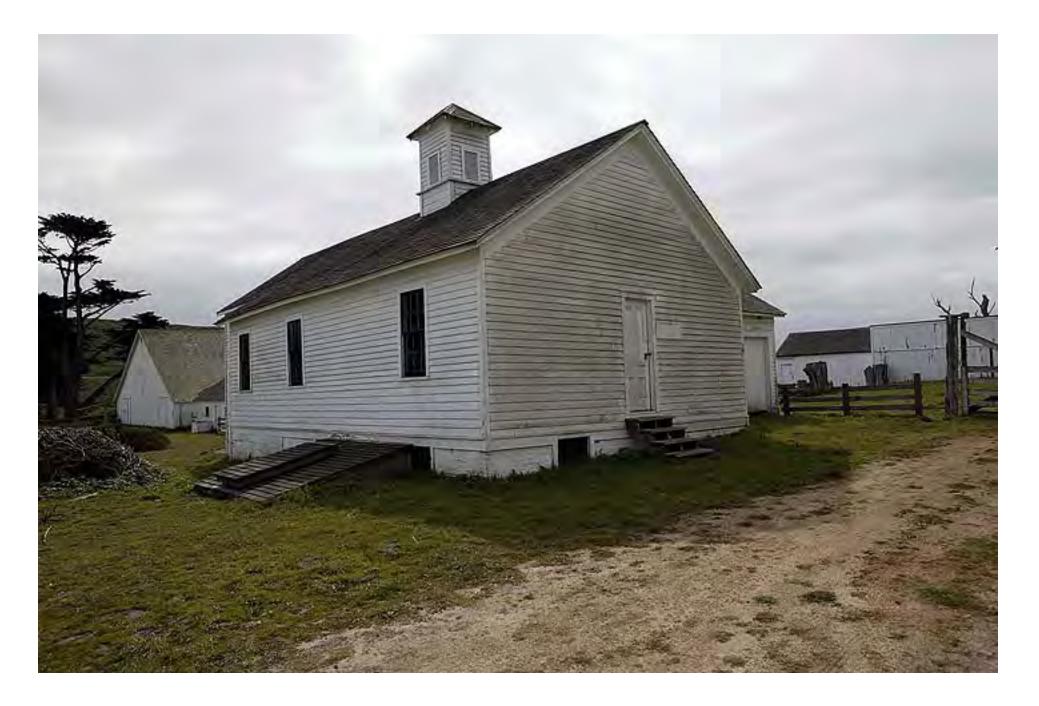

## **RCA Radio Station**

The Pierce Ranch on the Pt. Reyes Peninsula was a dairy ranch. (March 2009)

(March 2009)

(March 2009)

Pt. Reyes Station dates back to the arrival of the Sausalito – Cazadero rail line of the 1870's. (March 2009)