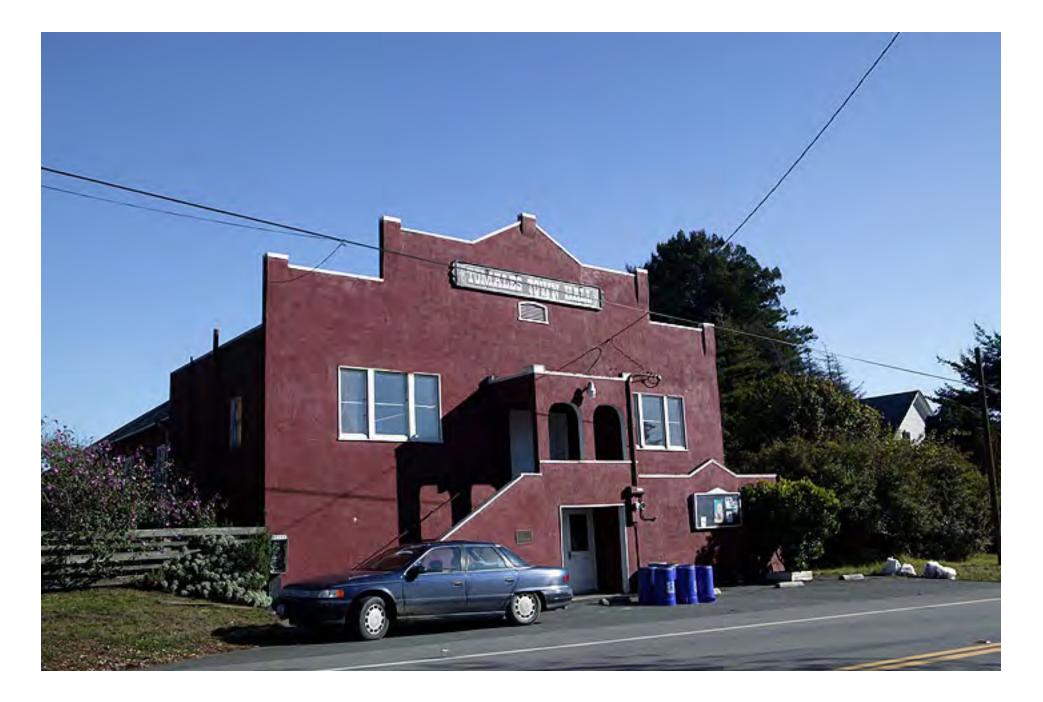

# Marshall

(August 2003)

Tomales got a post office in 1854. It has a population of 204. (October 2005)

(October 2005)