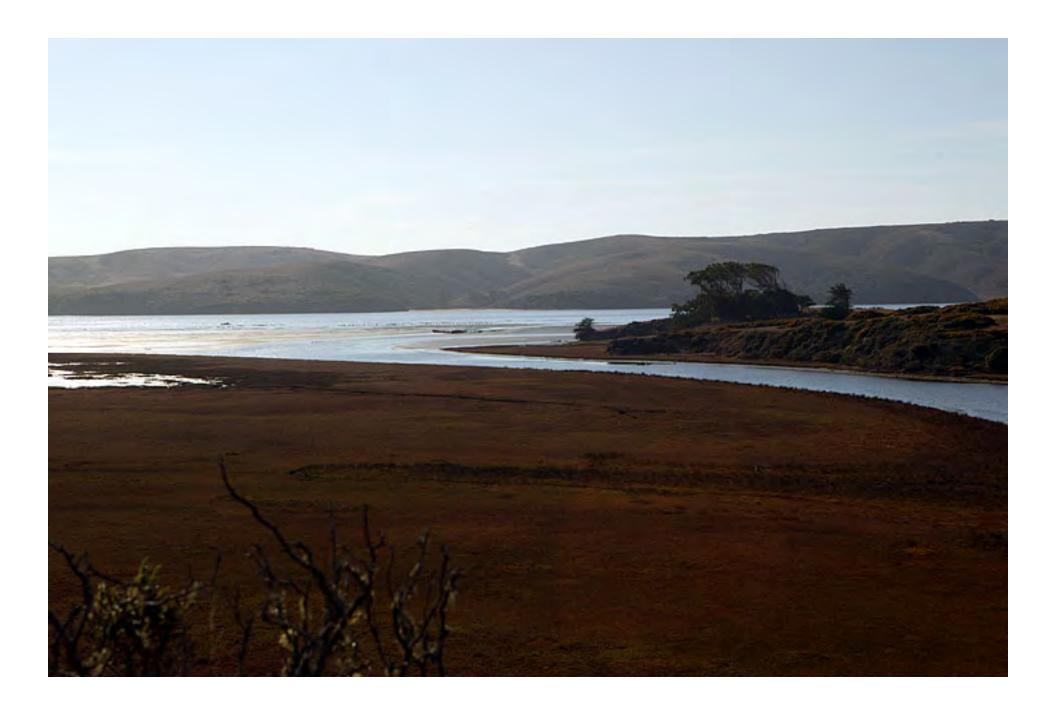

19 and closed in 1997. The call letters were KPA for Palace Hotel. Before 1919 the station broadcast from the Palace Hotel in San Francisco. (March 2009)



### **RCA Radio Station**



## **RCA Radio Station**



The Pierce Ranch on the Pt. Reyes Peninsula was a dairy ranch. (March 2009)

















(March 2009)



(March 2009)

Pt. Reyes Station dates back to the arrival of the Sausalito – Cazadero rail line of the 1870's. (March 2009)





























Marshall was founded by the Marshall brothers in 1854. The population is 204. It is the home of the famed Hog Island Oyster Company. (October 2005)







(August 2003)





# Marshall









(August 2003)



Tomales got a post office in 1854. It has a population of 204. (October 2005)













(October 2005)