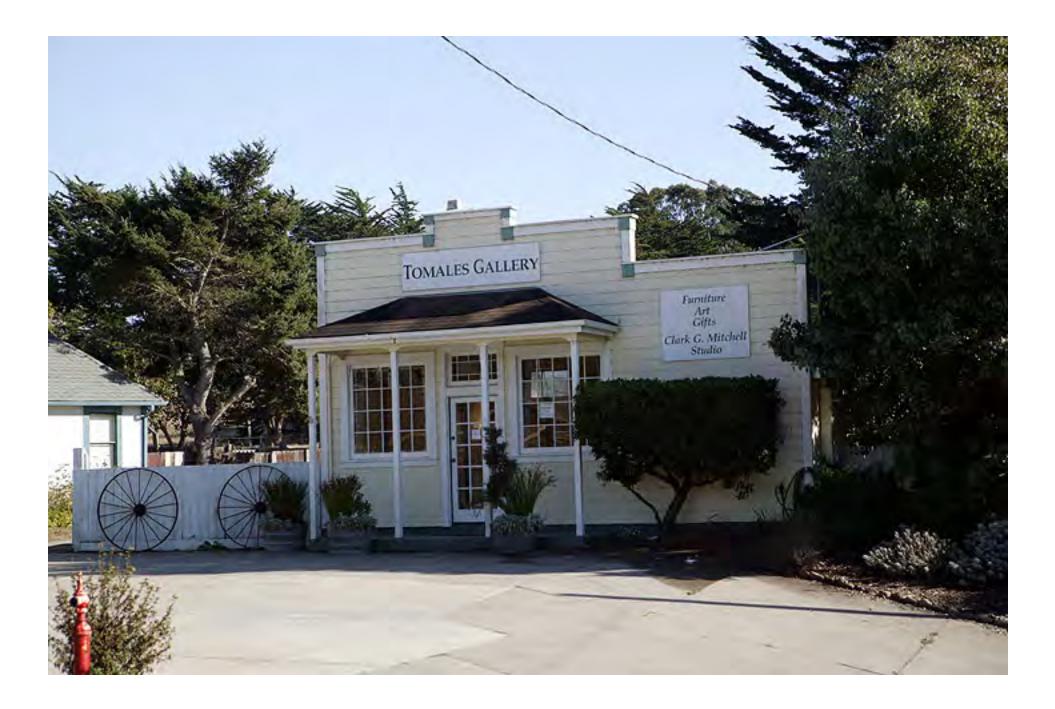

# Marshall

(August 2003)

Tomales got a post office in 1854. It has a population of 204. (October 2005)

(October 2005)