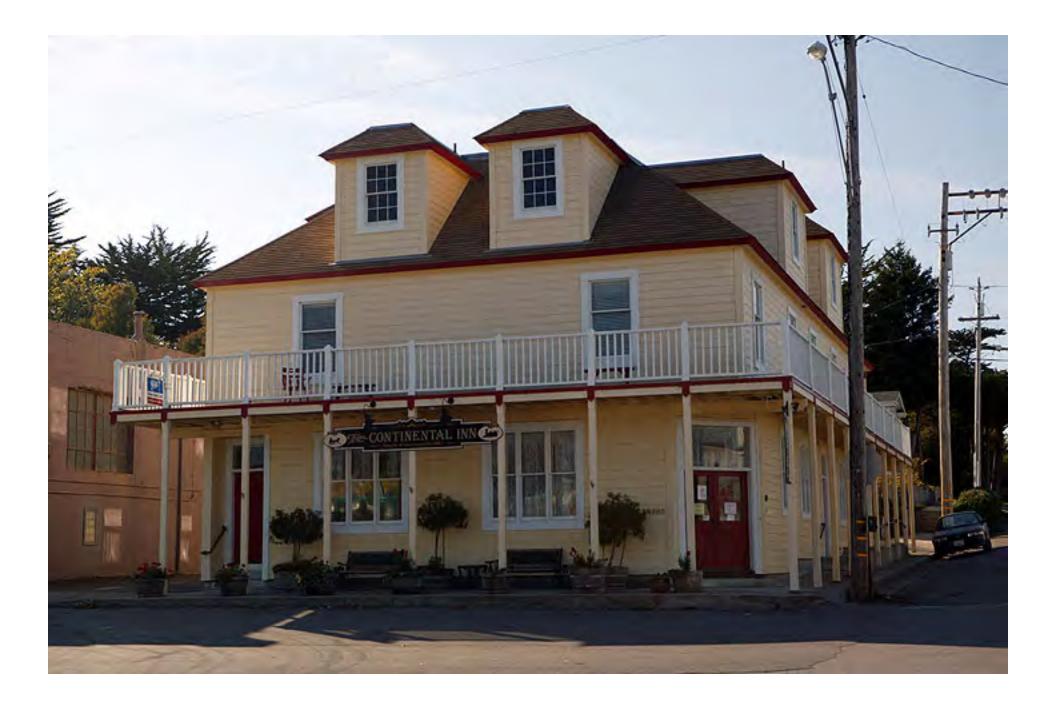

# Marshall

(August 2003)

Tomales got a post office in 1854. It has a population of 204. (October 2005)

(October 2005)