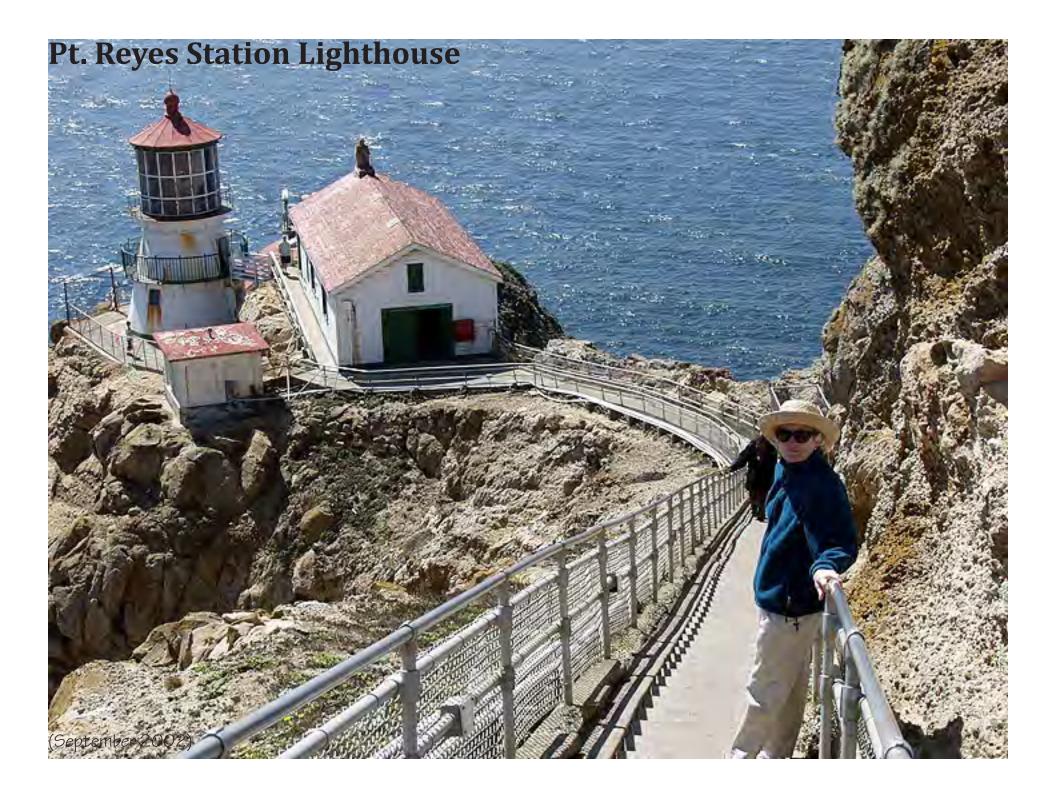

# **Marin County**

The Marin County Courthouse in San Rafael. Part 2 of 4: Pt. Reyes Station, Lighthouse, RCA Station, Pierce Dairy, Inverness, Marshall, Nick's Cove, Tomales.