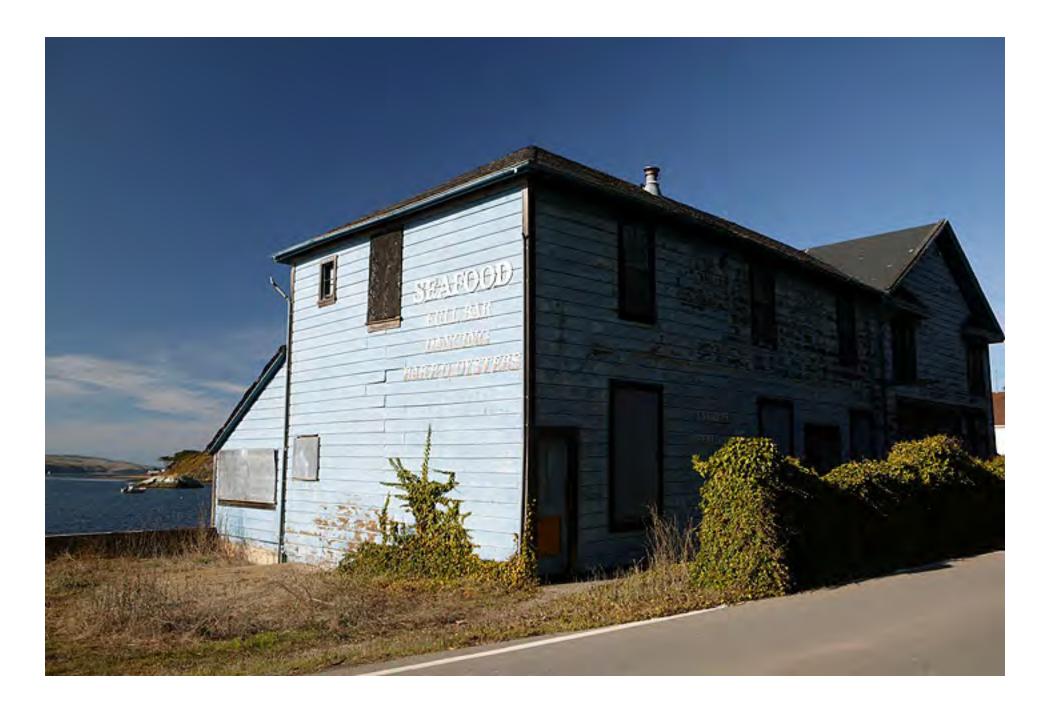

Marshall was founded by the Marshall brothers in 1854. The population is 204. It is the home of the famed Hog Island Oyster Company. (October 2005)

(August 2003)