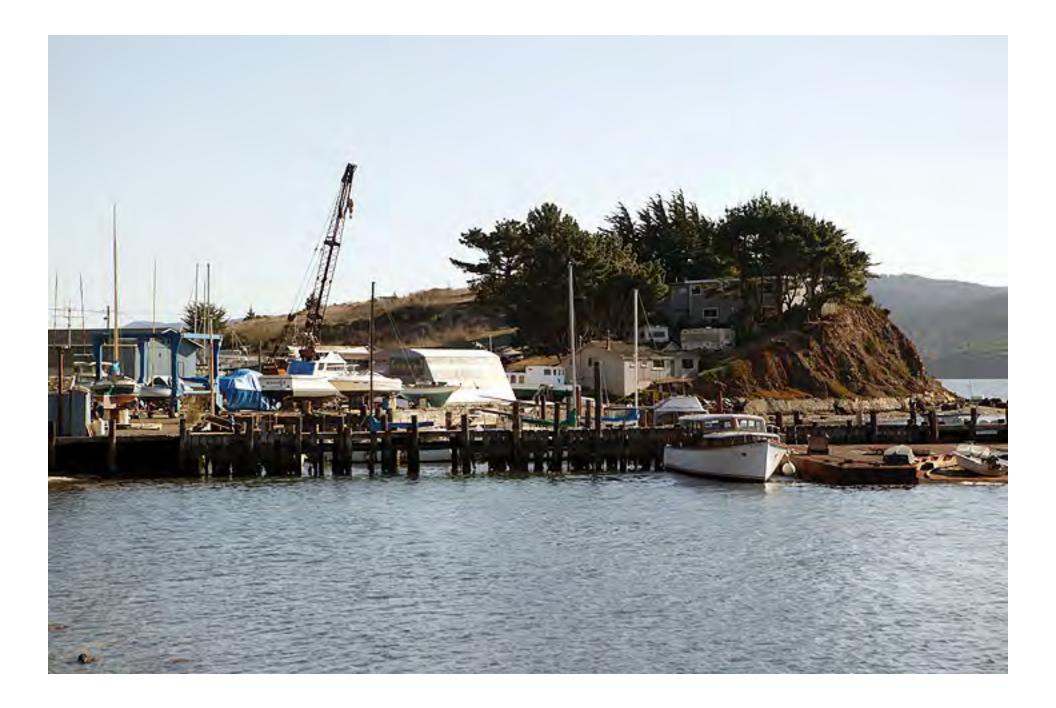

Marshall was founded by the Marshall brothers in 1854. The population is 204. It is the home of the famed Hog Island Oyster Company. (October 2005)

(August 2003)