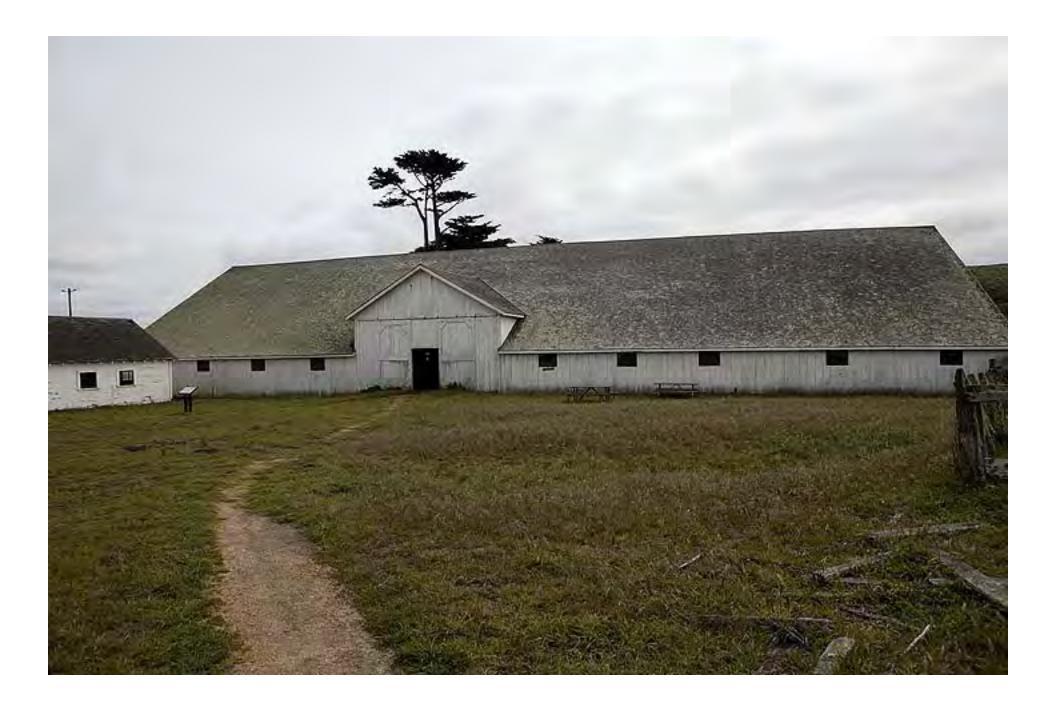

## **RCA Radio Station**

The Pierce Ranch on the Pt. Reyes Peninsula was a dairy ranch. (March 2009)

(March 2009)

(March 2009)

Pt. Reyes Station dates back to the arrival of the Sausalito – Cazadero rail line of the 1870's. (March 2009)