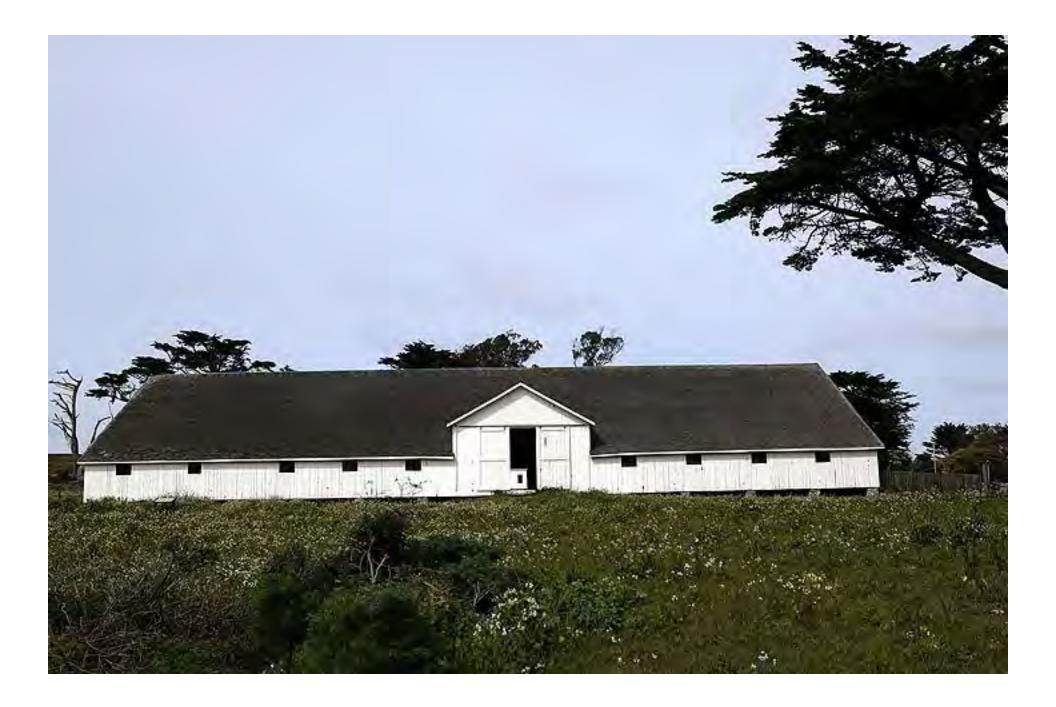

## **RCA Radio Station**

The Pierce Ranch on the Pt. Reyes Peninsula was a dairy ranch. (March 2009)

(March 2009)

(March 2009)

Pt. Reyes Station dates back to the arrival of the Sausalito – Cazadero rail line of the 1870's. (March 2009)