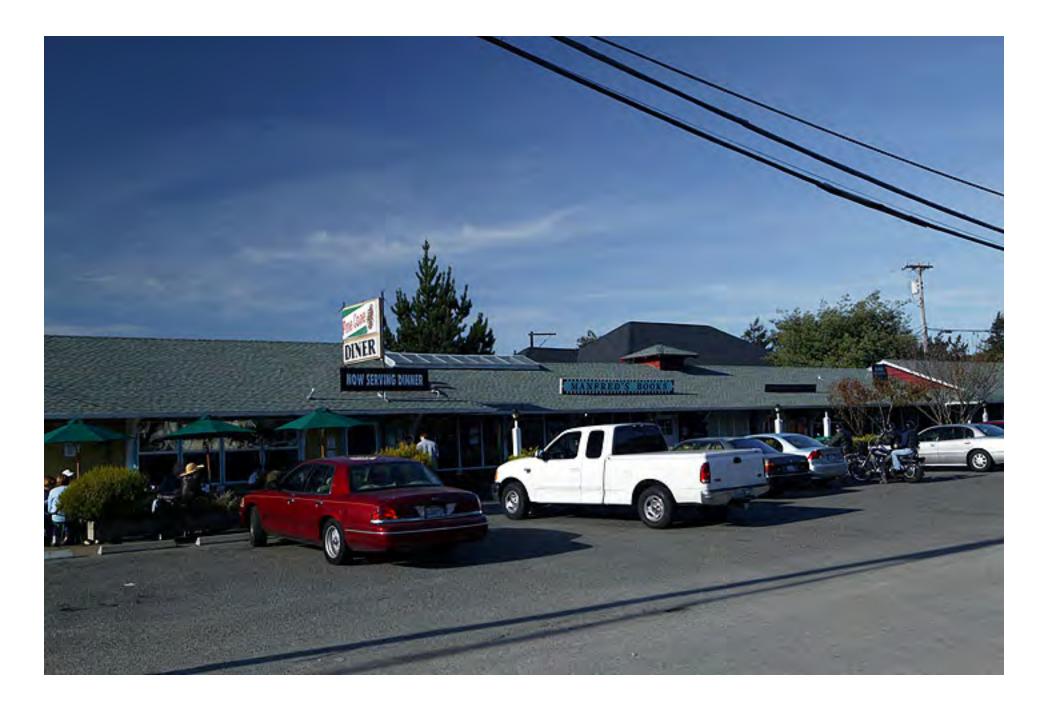

## **RCA Radio Station**

The Pierce Ranch on the Pt. Reyes Peninsula was a dairy ranch. (March 2009)

(March 2009)

(March 2009)

Pt. Reyes Station dates back to the arrival of the Sausalito – Cazadero rail line of the 1870's. (March 2009)