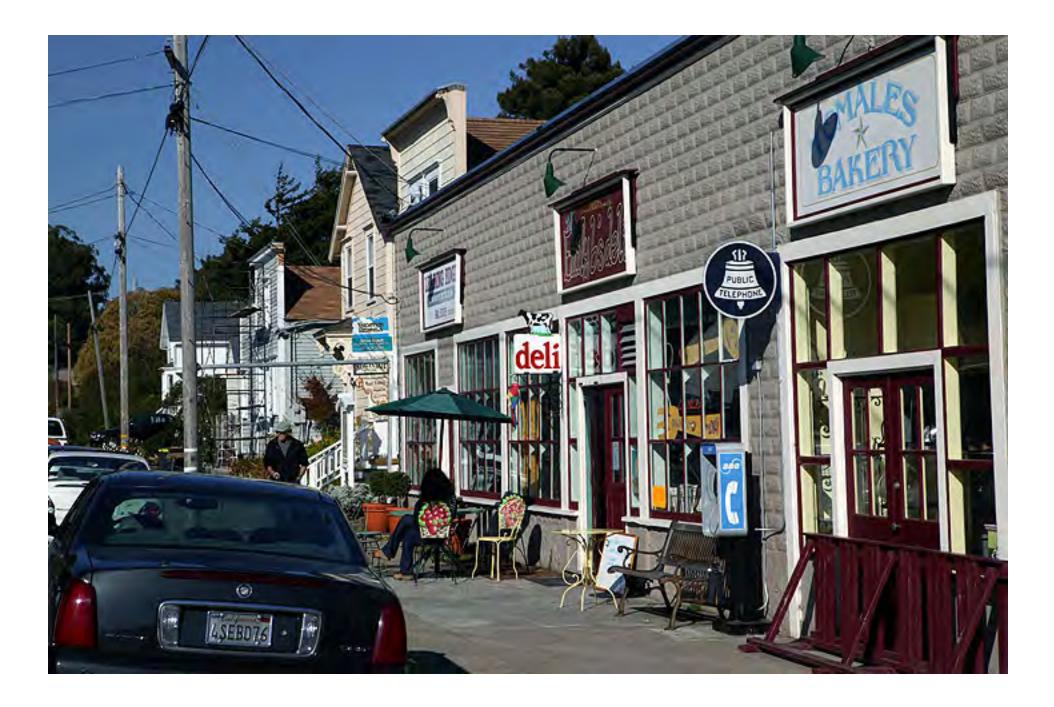

# Marshall

(August 2003)

Tomales got a post office in 1854. It has a population of 204. (October 2005)

(October 2005)