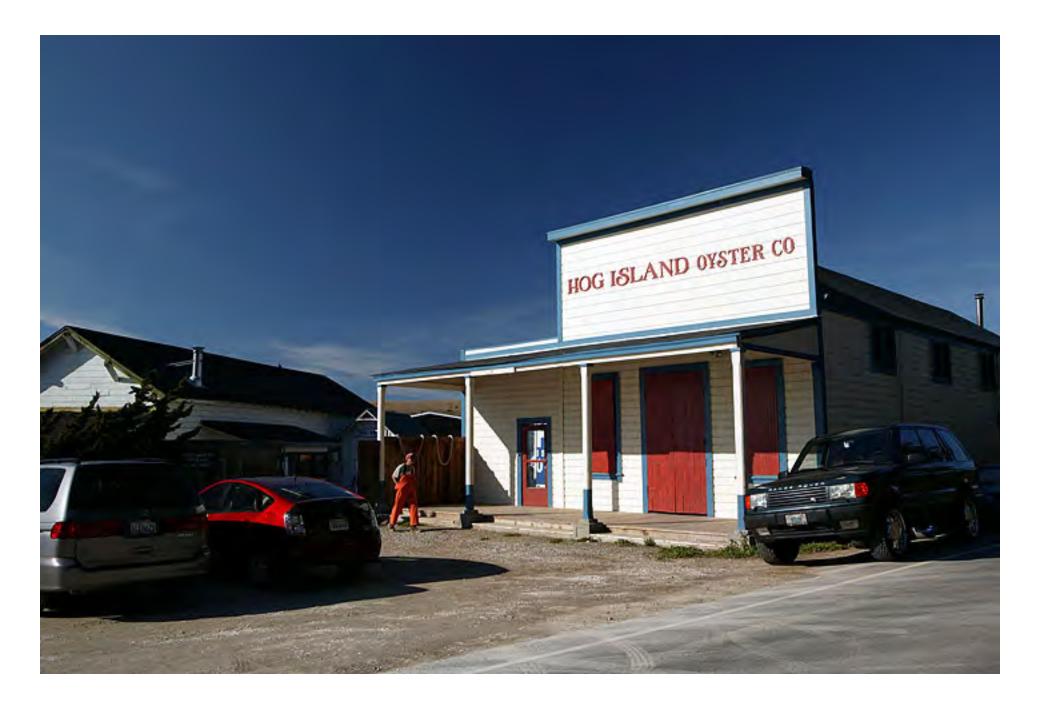

Marshall was founded by the Marshall brothers in 1854. The population is 204. It is the home of the famed Hog Island Oyster Company. (October 2005)

(August 2003)