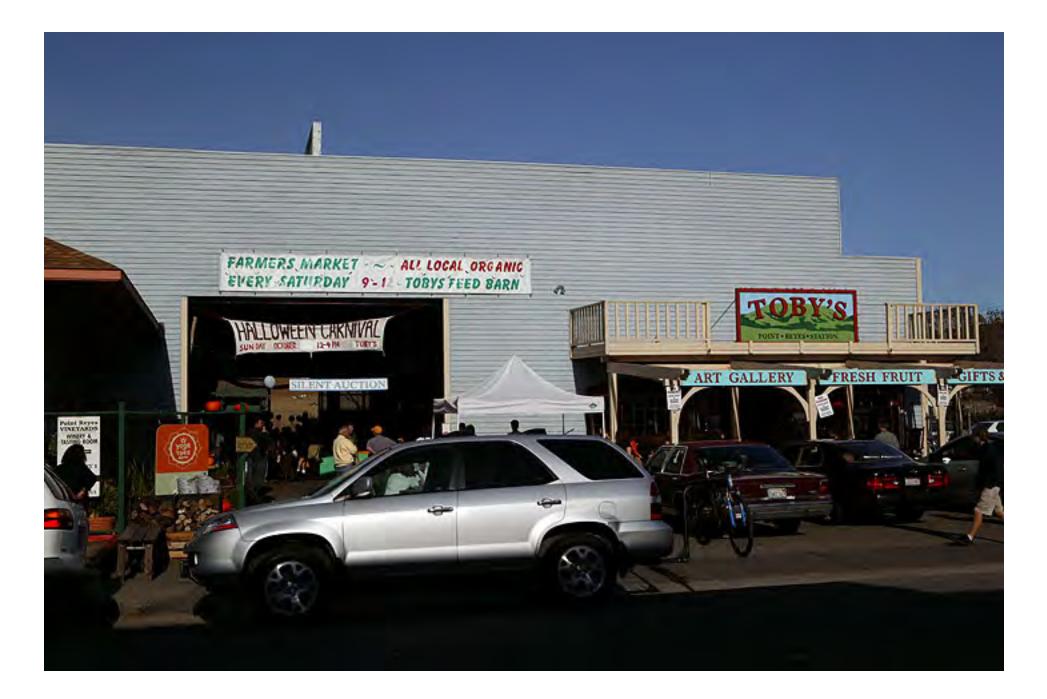

## **RCA Radio Station**

The Pierce Ranch on the Pt. Reyes Peninsula was a dairy ranch. (March 2009)

(March 2009)

(March 2009)

Pt. Reyes Station dates back to the arrival of the Sausalito – Cazadero rail line of the 1870's. (March 2009)