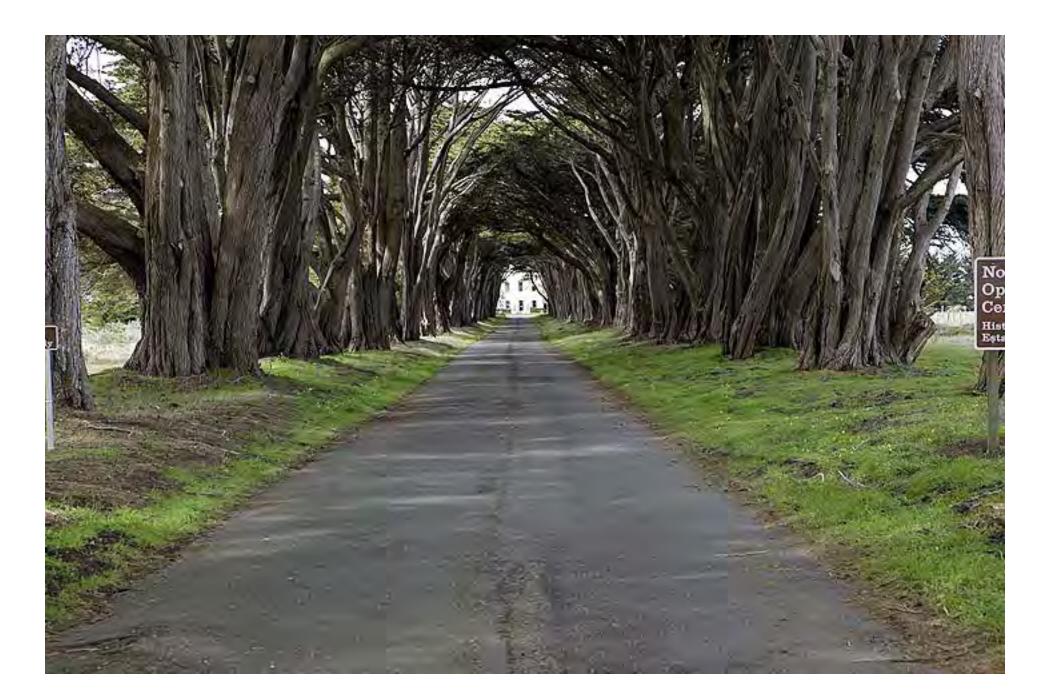

## **RCA Radio Station**

The Pierce Ranch on the Pt. Reyes Peninsula was a dairy ranch. (March 2009)

(March 2009)

(March 2009)

Pt. Reyes Station dates back to the arrival of the Sausalito – Cazadero rail line of the 1870's. (March 2009)