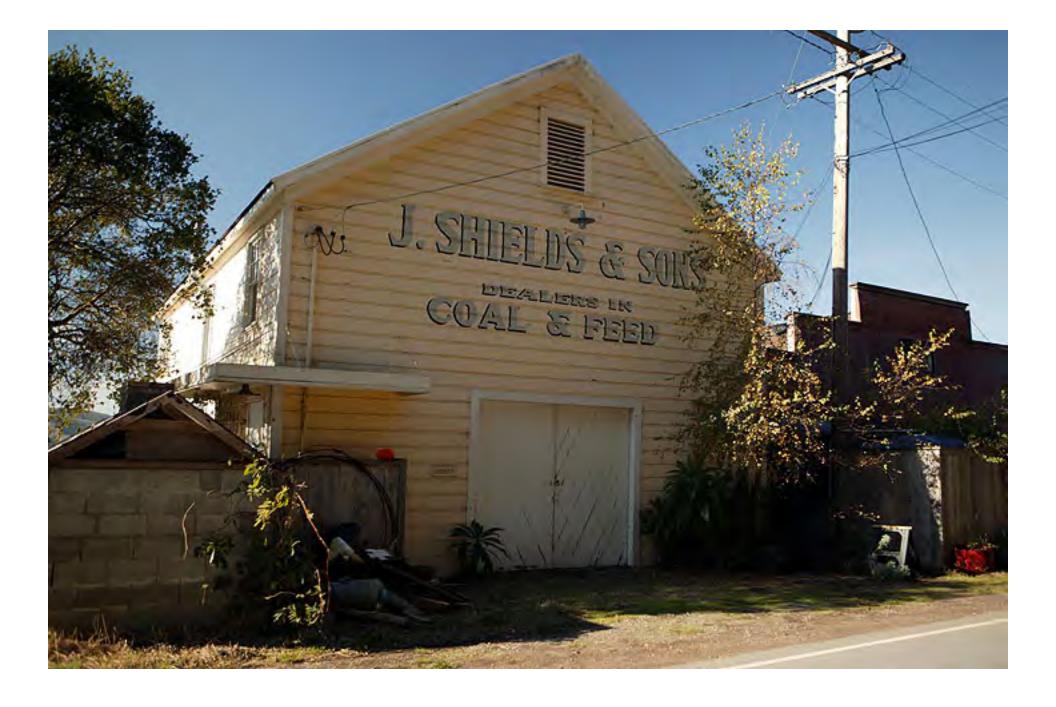

Marshall was founded by the Marshall brothers in 1854. The population is 204. It is the home of the famed Hog Island Oyster Company. (October 2005)

(August 2003)