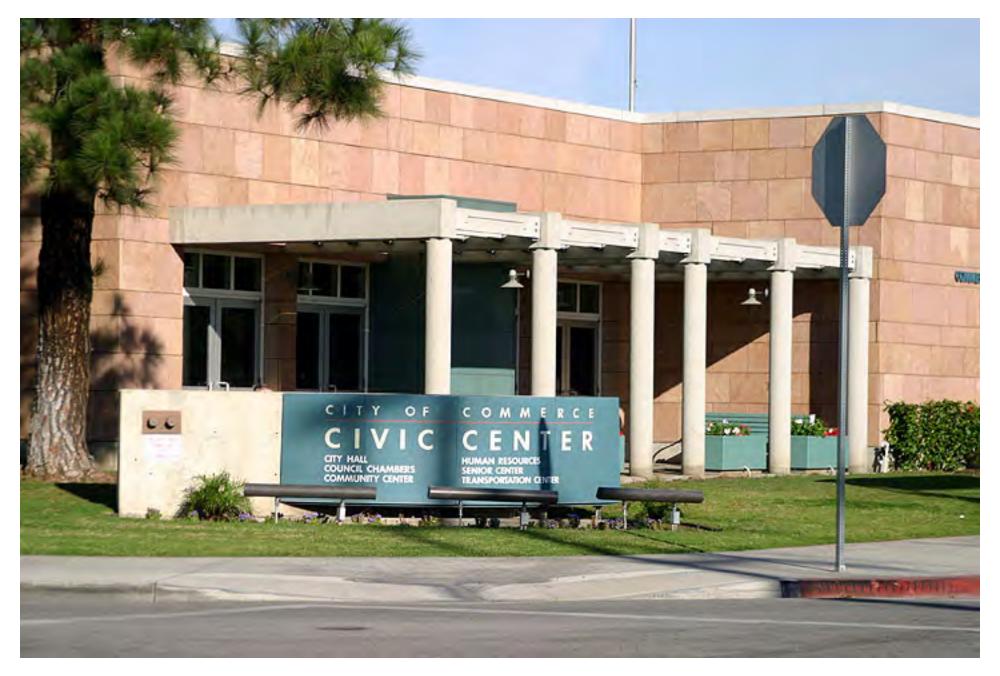

#### Commerce

The city incorporated in 1960 to avoid being gobbled up by Vernon. It has a population of 12,800. It was an industrial city. It had a Chrysler plant from 1930 to 1971. (December 2003)

Paramount has 54,000 people. It was incorporated in 1957. There is an oil refinery in the southern part of town. (December 2003)