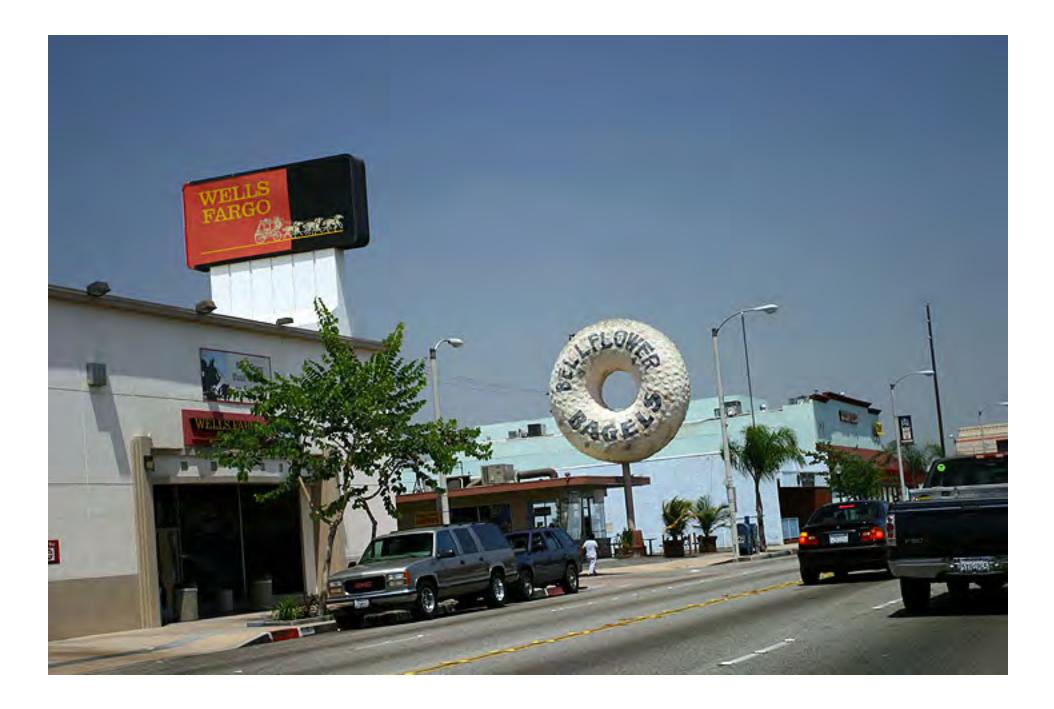

### Montebello

Lakewood is a nice bedroom community that sprung up after world war II. It is also the home of the first Denny's restaurant in 1959. (December 2003)

(December 2003)

Bellflower has a population of 73,000. It was incorporated in 1957. (December 2003)