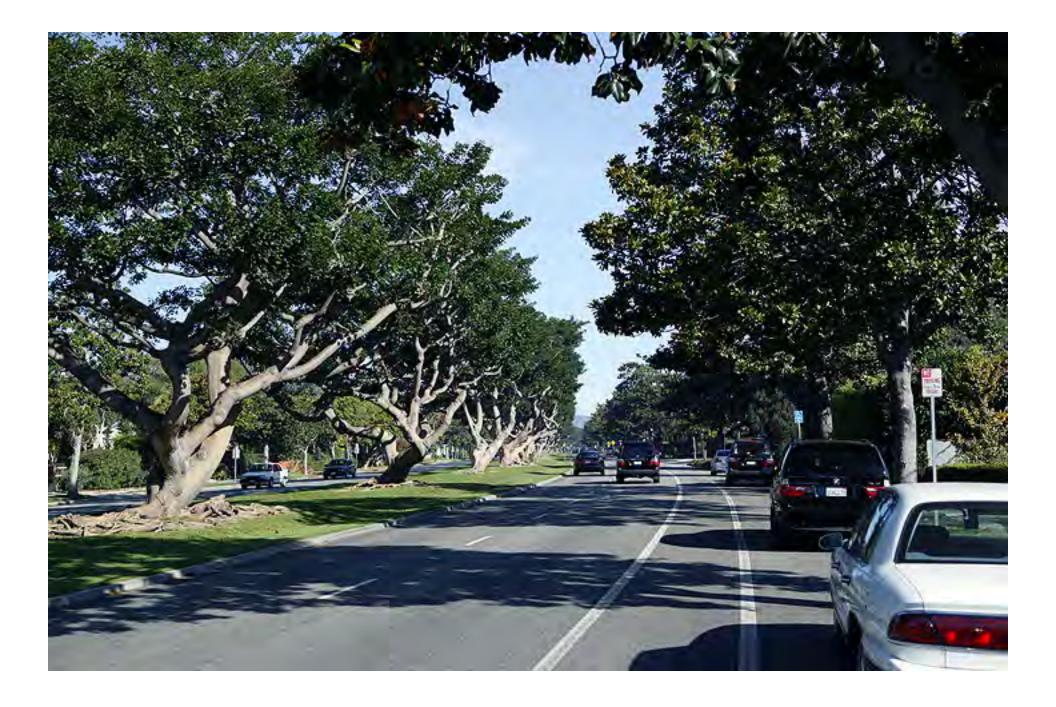

Coral Trees – also known as Flame Trees – are the Los Angeles city tree. (November 2005)

This is the Getty Museum at the top of the hill. (November 2005)