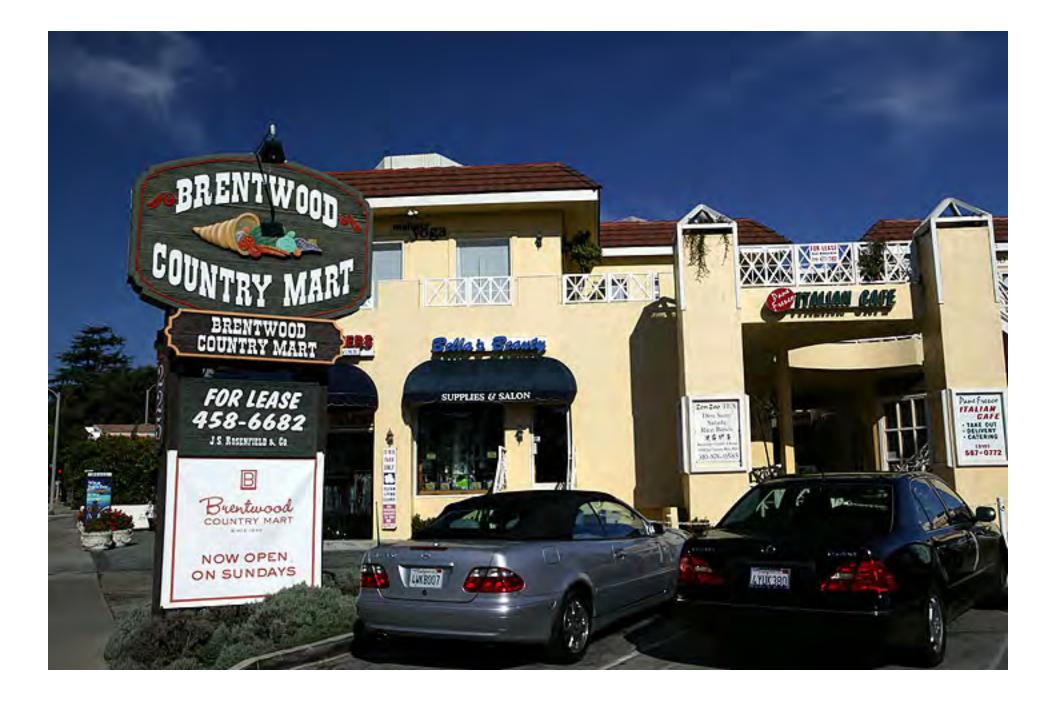

(November 2005)

(November 2005)

Duke Ellington monument. (November 2005)

UCLA

The Janss steps. Janss was the developer of Westwood. (November 2005)

Brentwood is a neighborhood along Sunset towards the ocean. A pricey area. (November 2005)