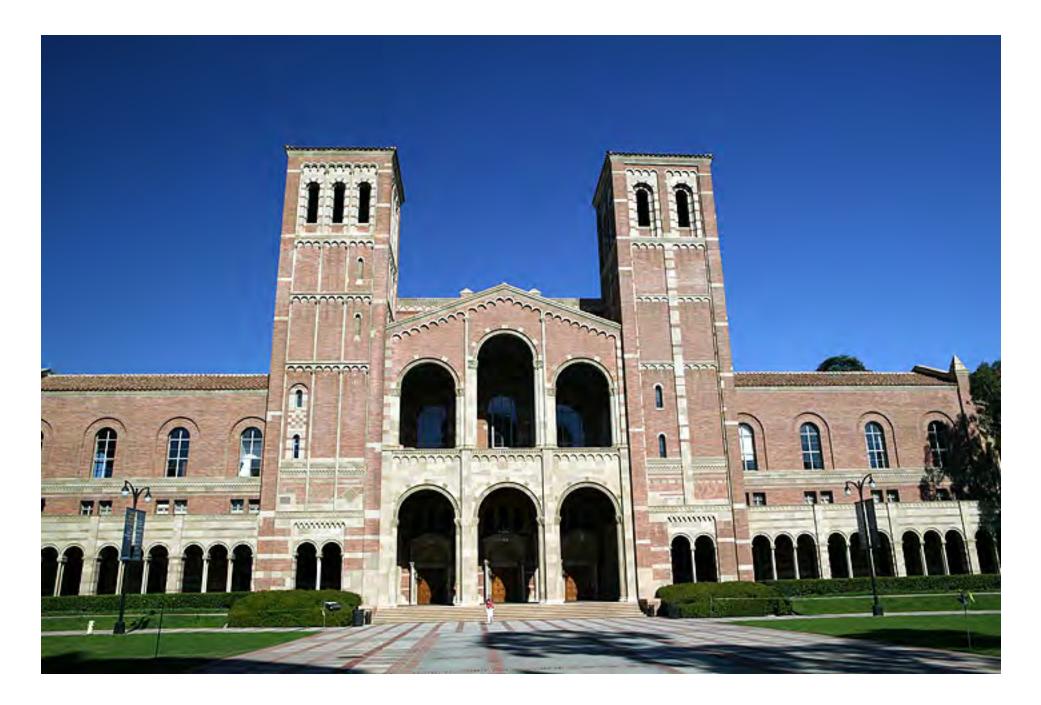

The Mormon Temple is big. It is 369 feet long, 269 feet wide, and 257 feet tall. It was dedicated in 1956 and covers more than 190,000 square feet. (December 2005)

UCLA offers 300 degrees to 27,000 undergraduages and 12,000 graduates. This is Royce Hall, the oldest building on campus. The campus opened in 1929. (July 2004)