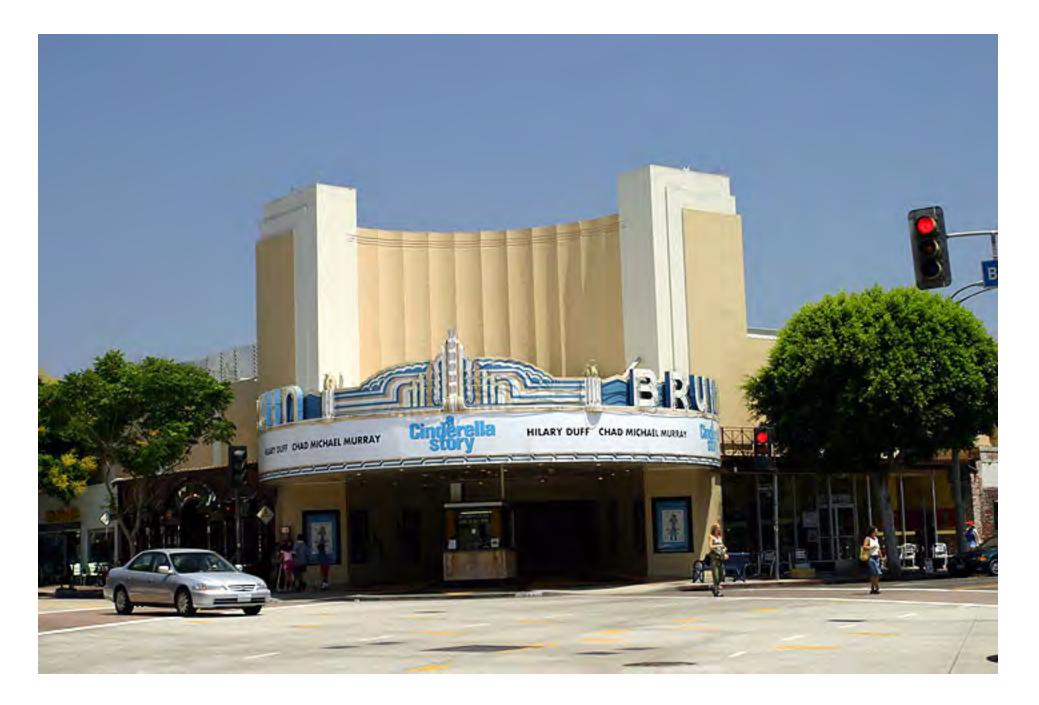

# © 2012 by Larry Stevens stevens.lawrence@comcast.net

The Janss Dome (behind the palms.) This was the development office for the Janss Company that built Westwood. (December 2005)

The Bruin, one of three famous theatres in the area. The other two are the Fox and the Crest. (July 2004)