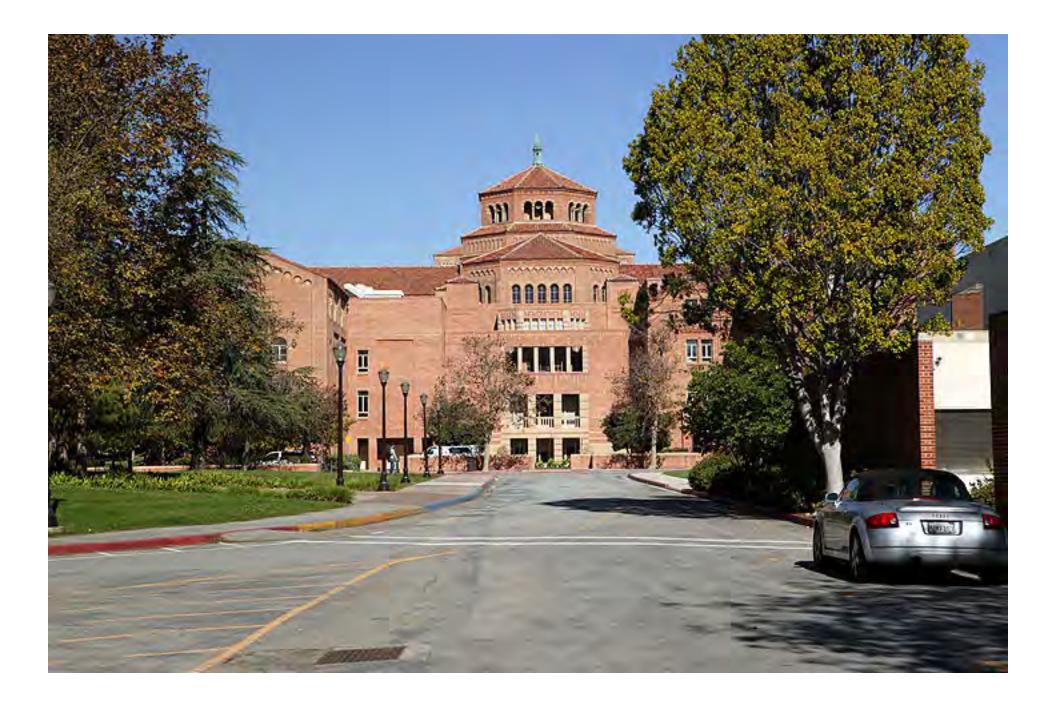

The Mormon Temple is big. It is 369 feet long, 269 feet wide, and 257 feet tall. It was dedicated in 1956 and covers more than 190,000 square feet. (December 2005)

UCLA offers 300 degrees to 27,000 undergraduages and 12,000 graduates. This is Royce Hall, the oldest building on campus. The campus opened in 1929. (July 2004)