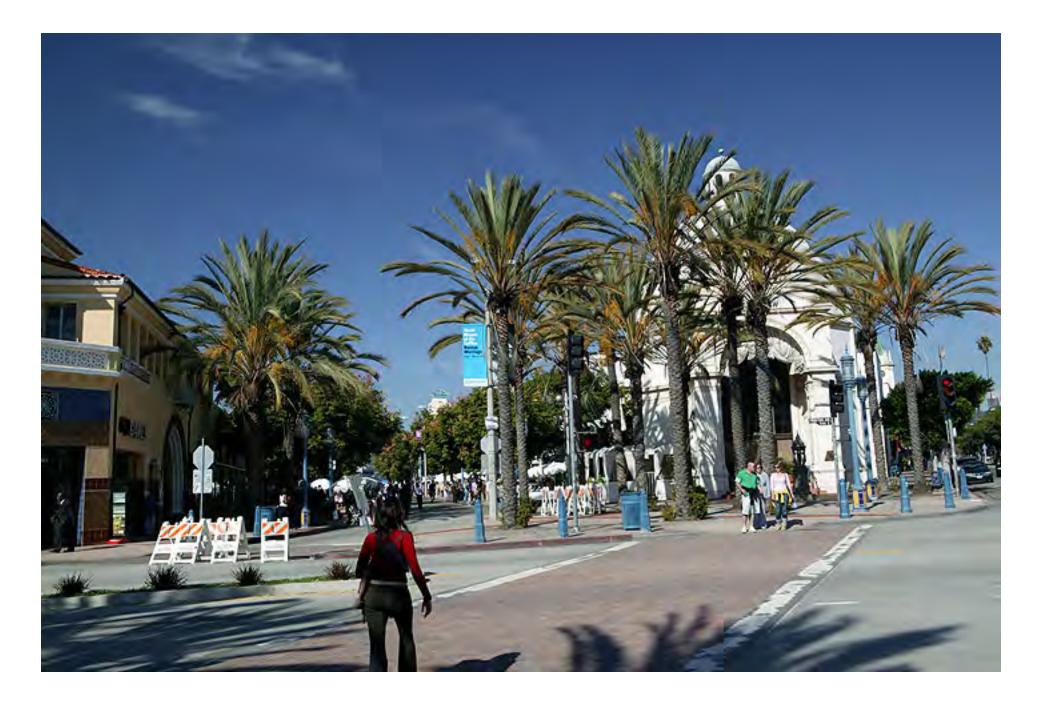

# © 2012 by Larry Stevens stevens.lawrence@comcast.net

The Janss Dome (behind the palms.) This was the development office for the Janss Company that built Westwood. (December 2005)

The Bruin, one of three famous theatres in the area. The other two are the Fox and the Crest. (July 2004)