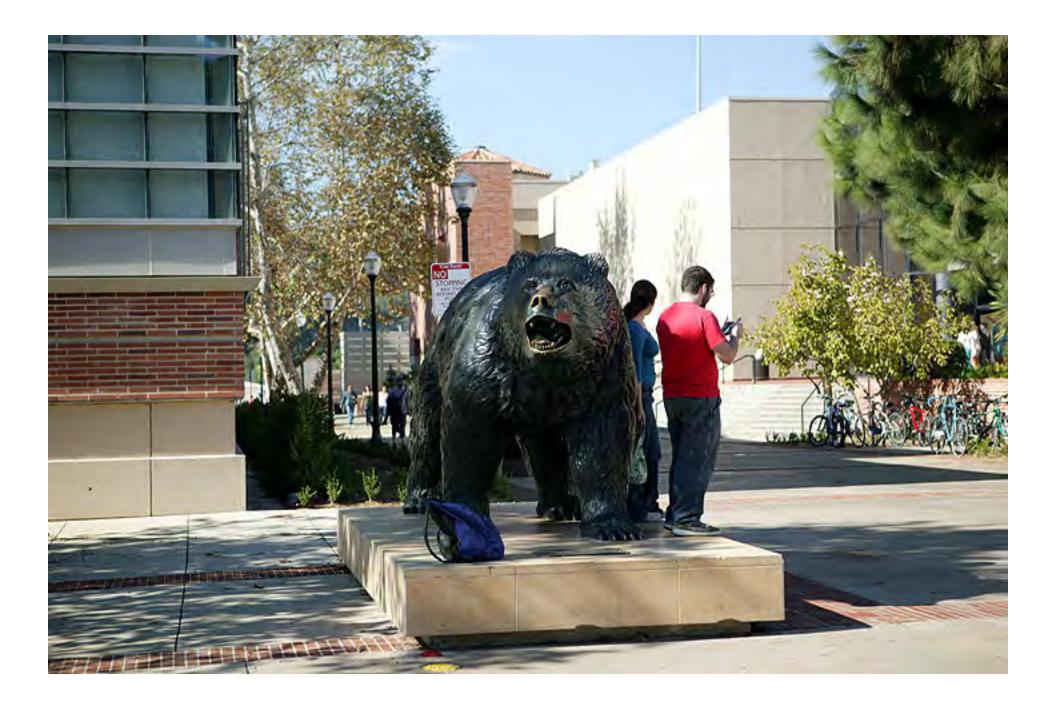

(November 2005)

(November 2005)

Duke Ellington monument. (November 2005)

UCLA

The Janss steps. Janss was the developer of Westwood. (November 2005)

Brentwood is a neighborhood along Sunset towards the ocean. A pricey area. (November 2005)