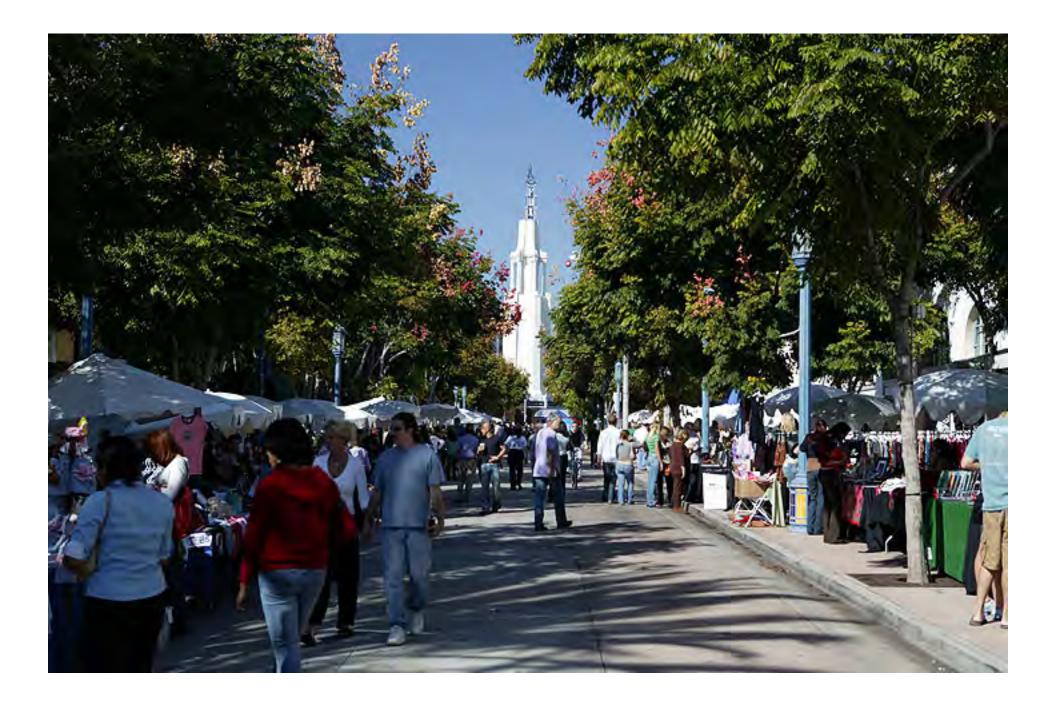

The Mormon Temple is big. It is 369 feet long, 269 feet wide, and 257 feet tall. It was dedicated in 1956 and covers more than 190,000 square feet. (December 2005)

UCLA offers 300 degrees to 27,000 undergraduages and 12,000 graduates. This is Royce Hall, the oldest building on campus. The campus opened in 1929. (July 2004)