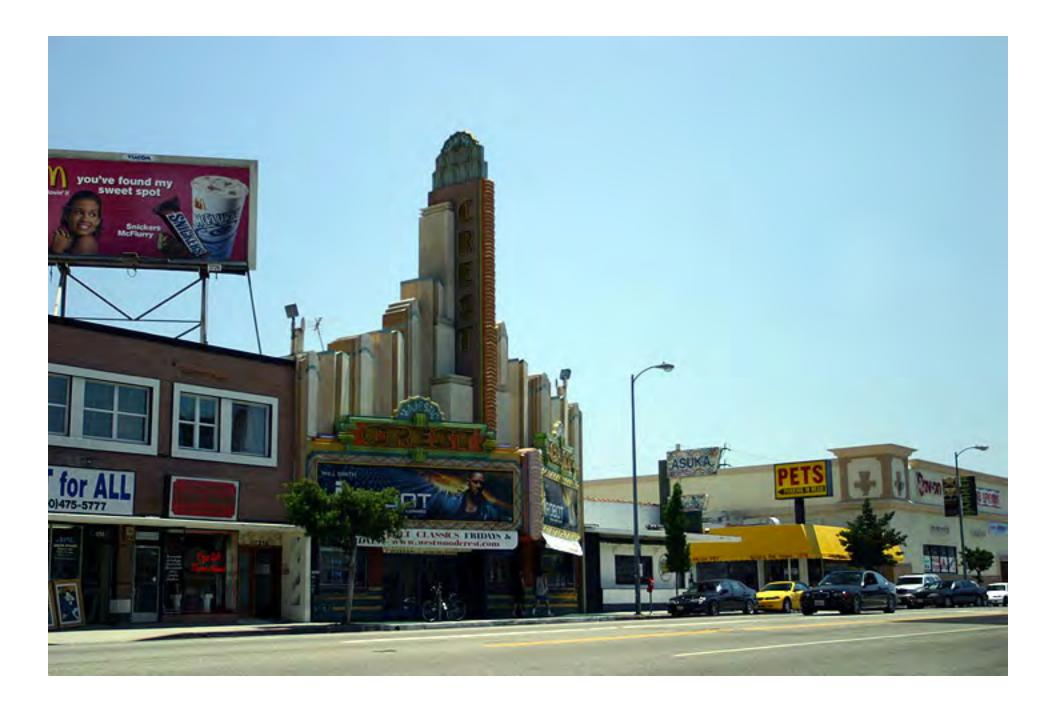

# © 2012 by Larry Stevens stevens.lawrence@comcast.net

The Janss Dome (behind the palms.) This was the development office for the Janss Company that built Westwood. (December 2005)

The Bruin, one of three famous theatres in the area. The other two are the Fox and the Crest. (July 2004)