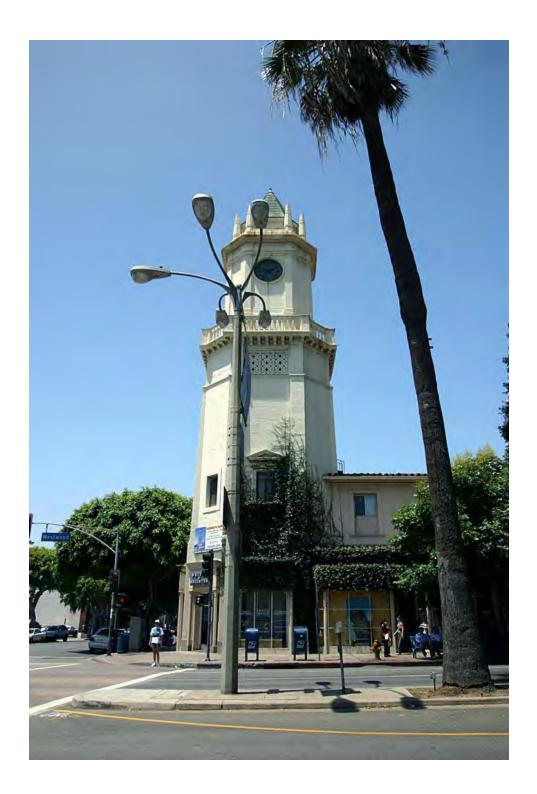

# © 2012 by Larry Stevens stevens.lawrence@comcast.net

The Janss Dome (behind the palms.) This was the development office for the Janss Company that built Westwood. (December 2005)

The Bruin, one of three famous theatres in the area. The other two are the Fox and the Crest. (July 2004)