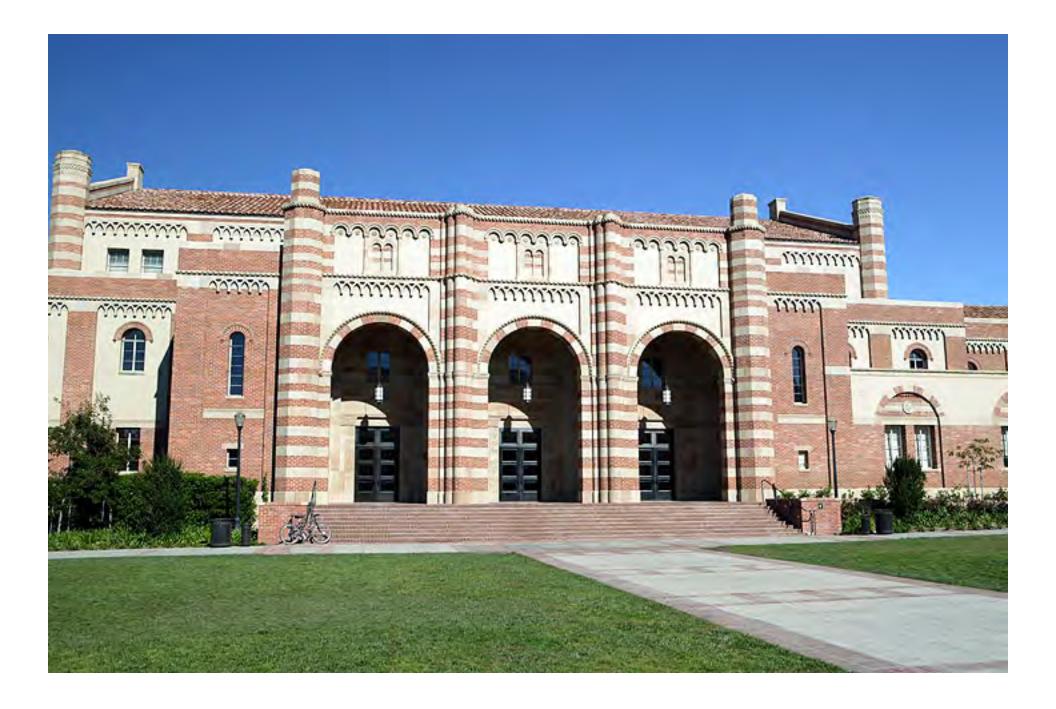

The Mormon Temple is big. It is 369 feet long, 269 feet wide, and 257 feet tall. It was dedicated in 1956 and covers more than 190,000 square feet. (December 2005)

UCLA offers 300 degrees to 27,000 undergraduages and 12,000 graduates. This is Royce Hall, the oldest building on campus. The campus opened in 1929. (July 2004)