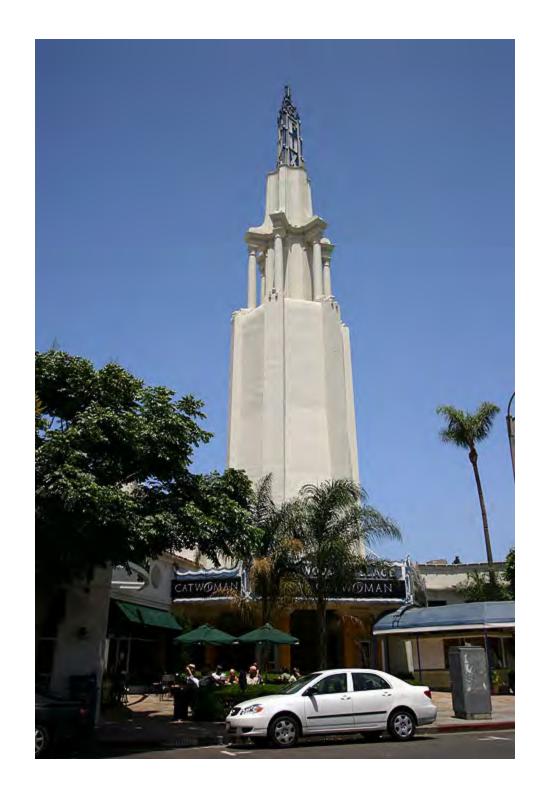

# © 2012 by Larry Stevens stevens.lawrence@comcast.net

The Janss Dome (behind the palms.) This was the development office for the Janss Company that built Westwood. (December 2005)

The Bruin, one of three famous theatres in the area. The other two are the Fox and the Crest. (July 2004)