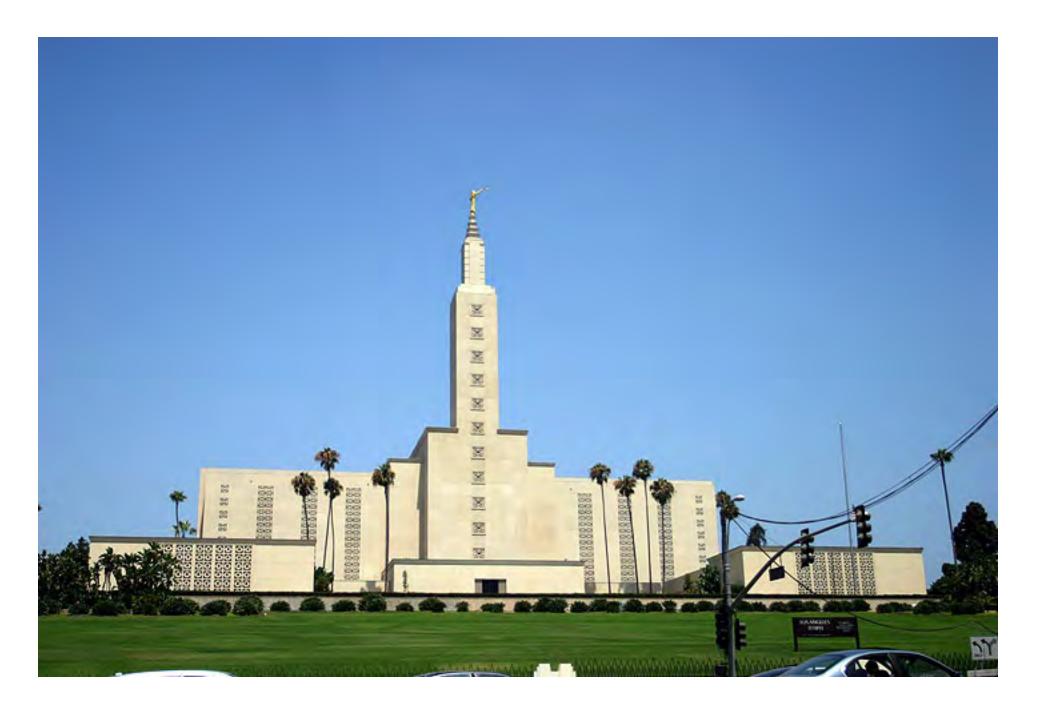

The Mormon Temple is big. It is 369 feet long, 269 feet wide, and 257 feet tall. It was dedicated in 1956 and covers more than 190,000 square feet. (December 2005)

UCLA offers 300 degrees to 27,000 undergraduages and 12,000 graduates. This is Royce Hall, the oldest building on campus. The campus opened in 1929. (July 2004)