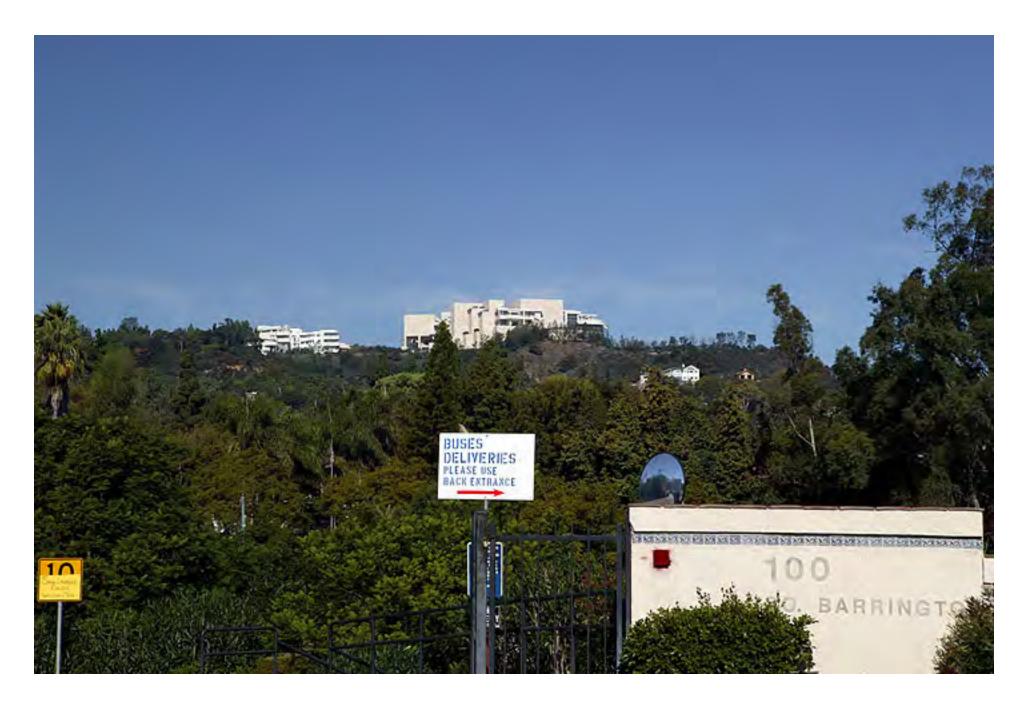

Coral Trees – also known as Flame Trees – are the Los Angeles city tree. (November 2005)

This is the Getty Museum at the top of the hill. (November 2005)