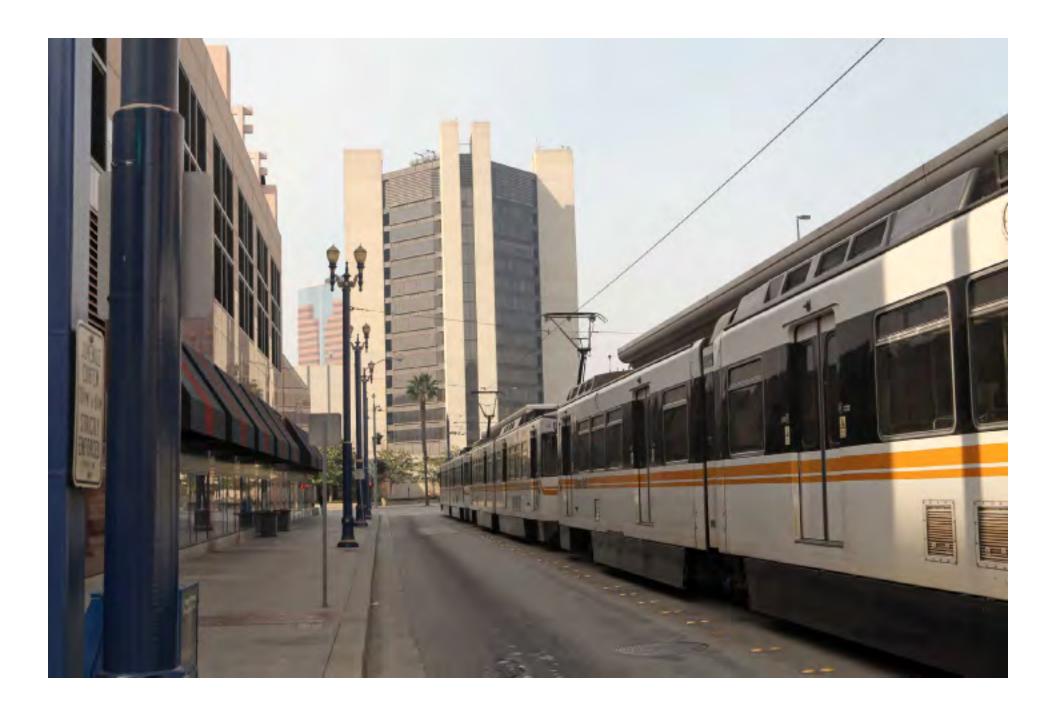

Los Angeles County The Los Angeles County Courthouse downtown. Part 15 of 25: Signal Hill, Long Beach.



#### **Los Angeles County**

© 2012 by Larry Stevens stevens.lawrence@comcast.net



### **Signal Hill**

Signal Hill became a city in the 1920's when oil was discovered. Oil is still being pumped. (December 2009)



Signal Hill (December 2009)















The Queen Mary is a tourist attraction. (December 2003)







Long Beach (July 2004)



This is the pyramid at Long Beach State. It is the arena. (July 2004)



Long Beach (July 2004)























































#### **Long Beach**

The city hall. This is the 36th largest city in the U.S. and the 7th largest in California. The population if 462,257. (December 2009)









### **Long Beach**



















## **Long Beach**





























## **Long Beach**