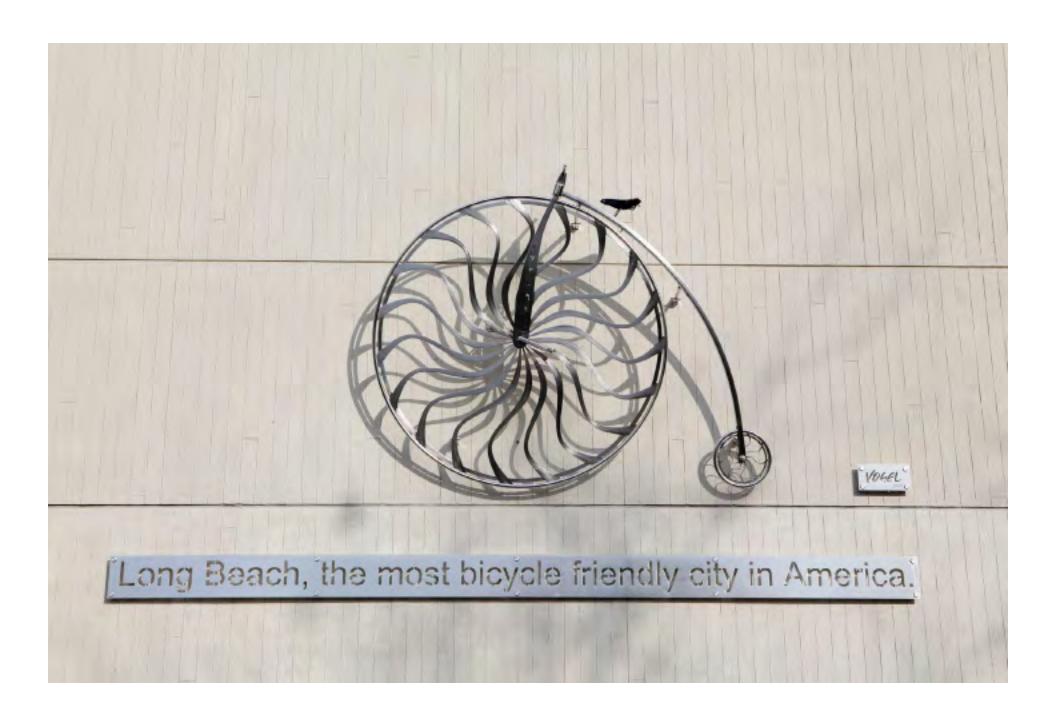

#### **Long Beach**

The city hall. This is the 36th largest city in the U.S. and the 7th largest in California. The population if 462,257. (December 2009)