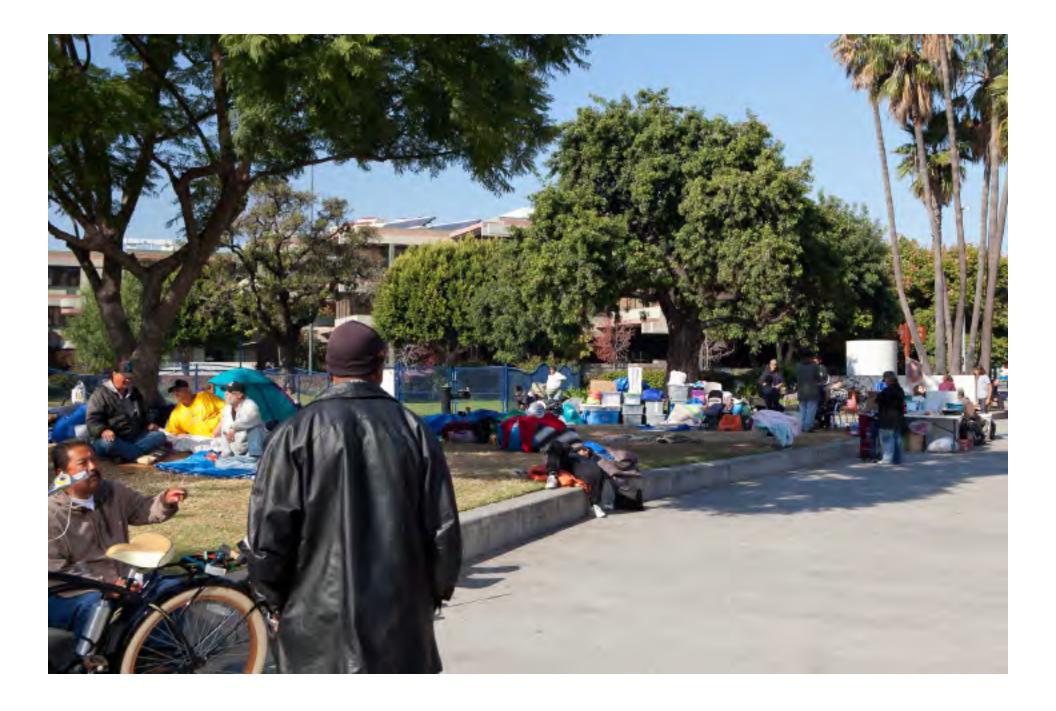

#### **Long Beach**

The city hall. This is the 36th largest city in the U.S. and the 7th largest in California. The population if 462,257. (December 2009)