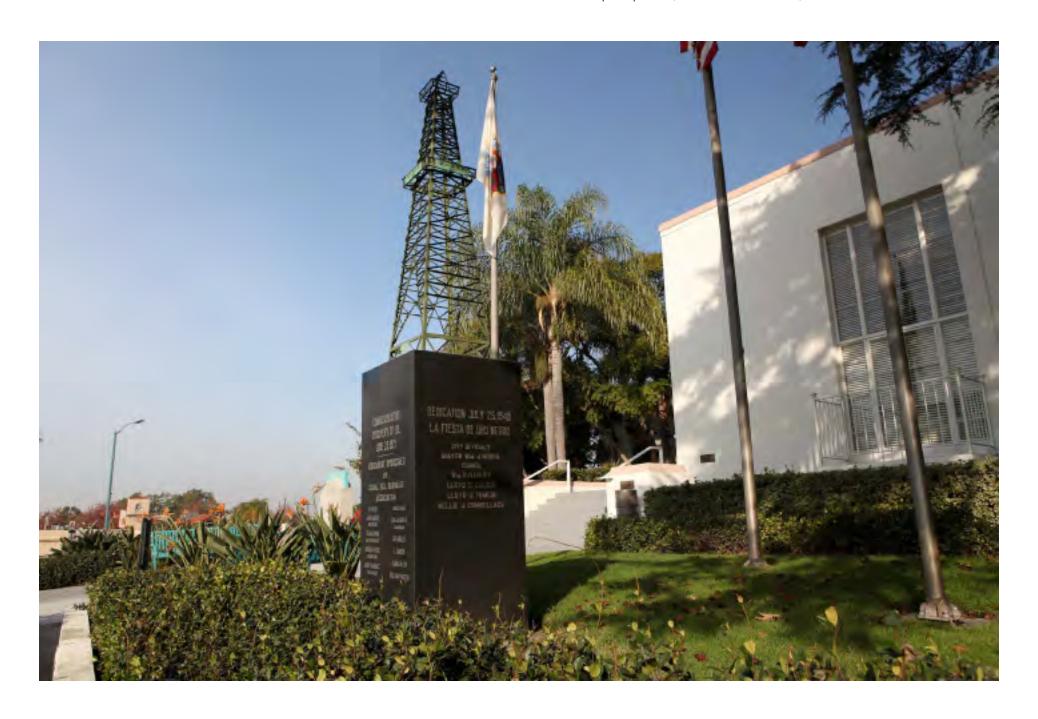

### **Signal Hill**

Signal Hill became a city in the 1920's when oil was discovered. Oil is still being pumped. (December 2009)

Signal Hill (December 2009)

The Queen Mary is a tourist attraction. (December 2003)