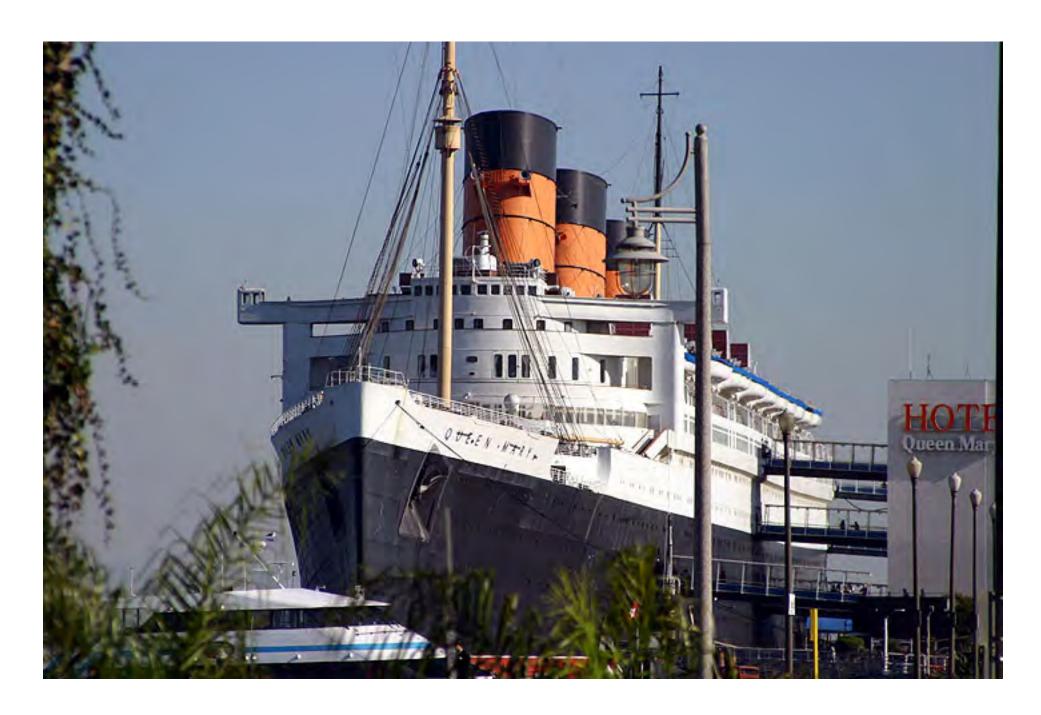

### **Signal Hill**

Signal Hill became a city in the 1920's when oil was discovered. Oil is still being pumped. (December 2009)

Signal Hill (December 2009)

The Queen Mary is a tourist attraction. (December 2003)