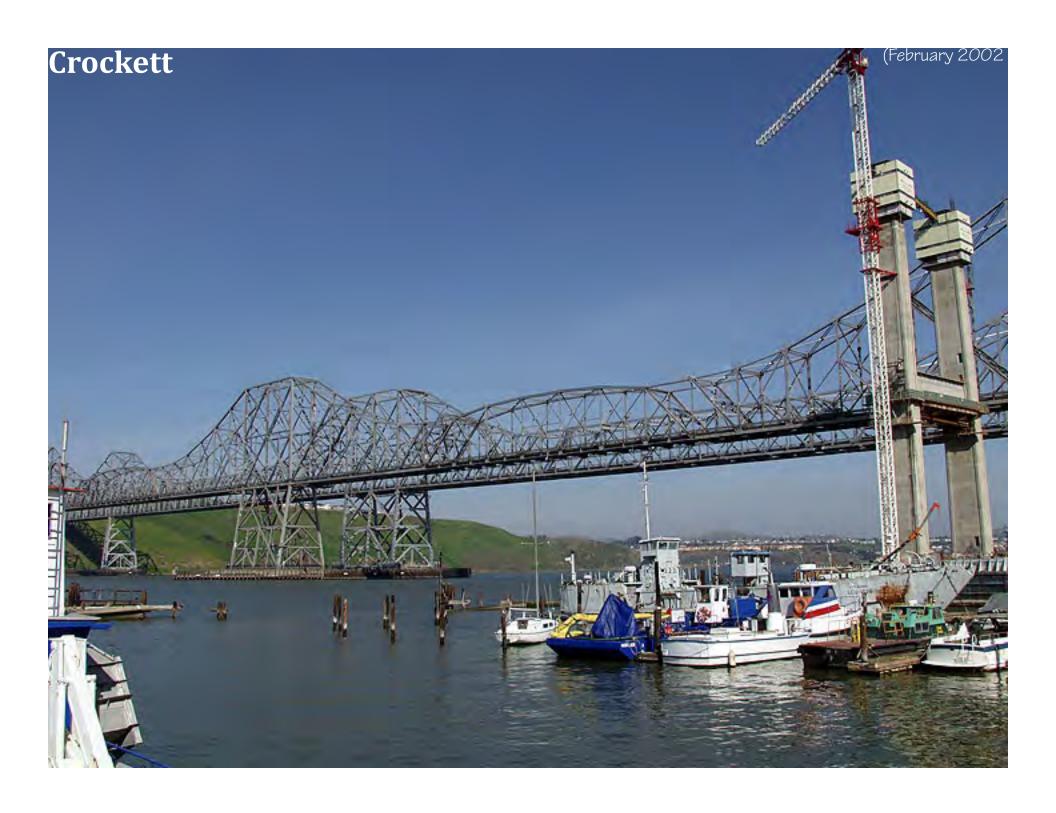

## The C&H Sugar Plant at Crockett

C&H Sugar was founded in 1906. Bakers claim that cane sugar is best for baking. (2011)

Downtown Martinez. The population is 36,000. (March 2009)