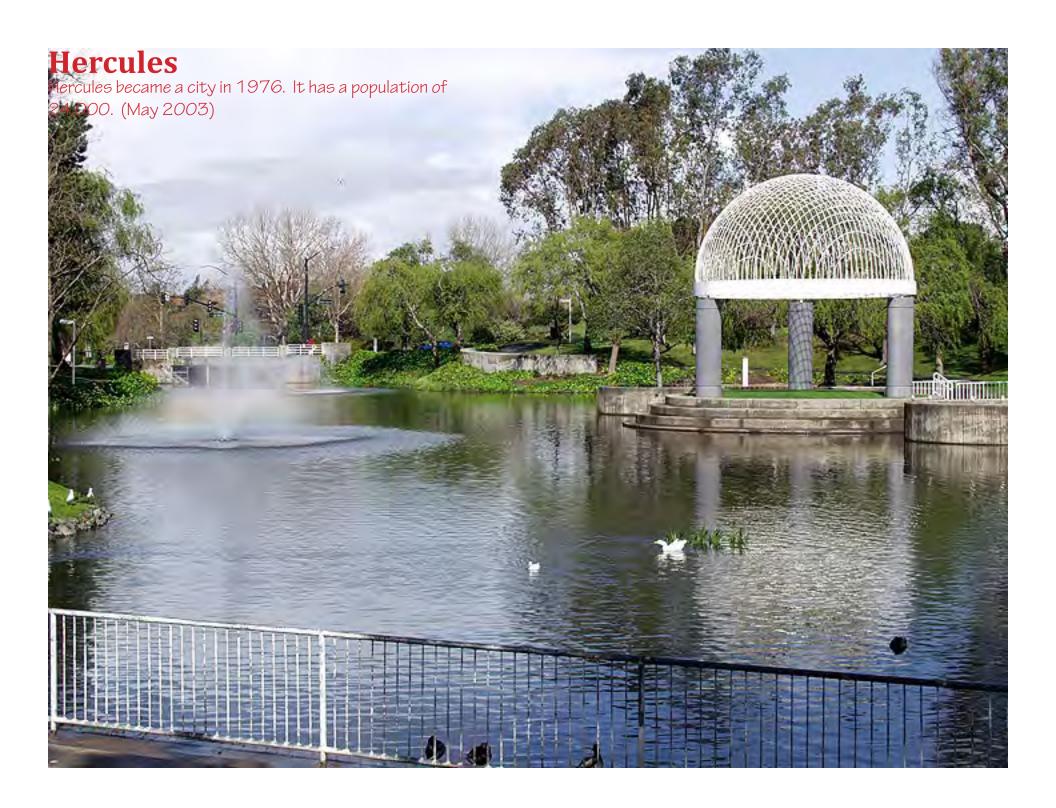

# **Contra Costa**

The Contra Costa County Courthouse in Martinez. Part 2 of 4: Pinole, Hercules, Port Costa, Crockett, Martinez, Pittsburg.



### **Contra Costa County**

The oil refineries still line the shores of San Pablo Bay though now they are mixed together with new subdivisions.

Larry Stevens ©2012 stevens.lawrence@comcast.net



## **Old Chevron Oil Refinery at Richmond**

The Chevron refinery in Richmond. It dates back to 1902. (2011)



## Oil Refinery at Rodeo

There are four or five oil refineries located along this part of the Bay. (2011)



## The C&H Sugar Plant at Crockett

C&H Sugar was founded in 1906. Bakers claim that cane sugar is best for baking. (2011)

























































































Downtown Martinez. The population is 36,000. (March 2009)







## **Pittsburg**

The new City Hall in Pittsburg. Pittsburg dates back to 1839. It was called Black Diamond after the coal mines in the area until 1914 when the name was changed. (March 2009)













The downtown has been almost entirely renovated. (March 2009)







## **Pittsburg**







## **Pittsburg**

Pittsburg has a port and an industrial area along the waterfront. (March 2009)