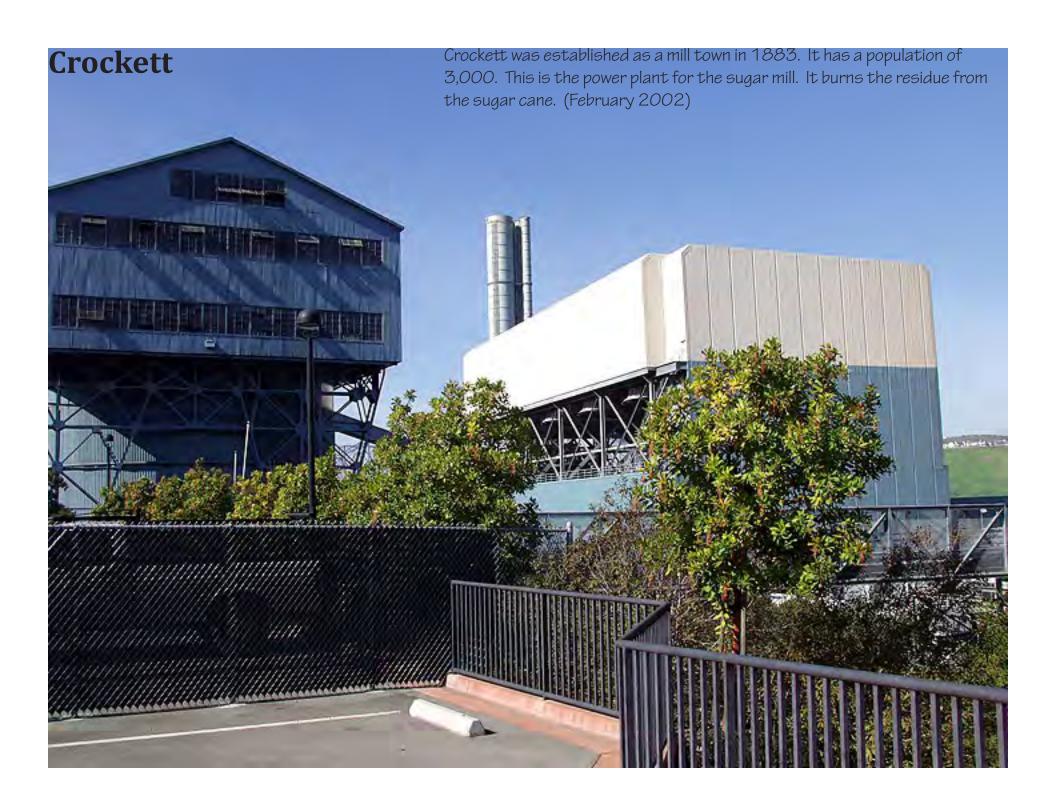

## The C&H Sugar Plant at Crockett

C&H Sugar was founded in 1906. Bakers claim that cane sugar is best for baking. (2011)

Downtown Martinez. The population is 36,000. (March 2009)