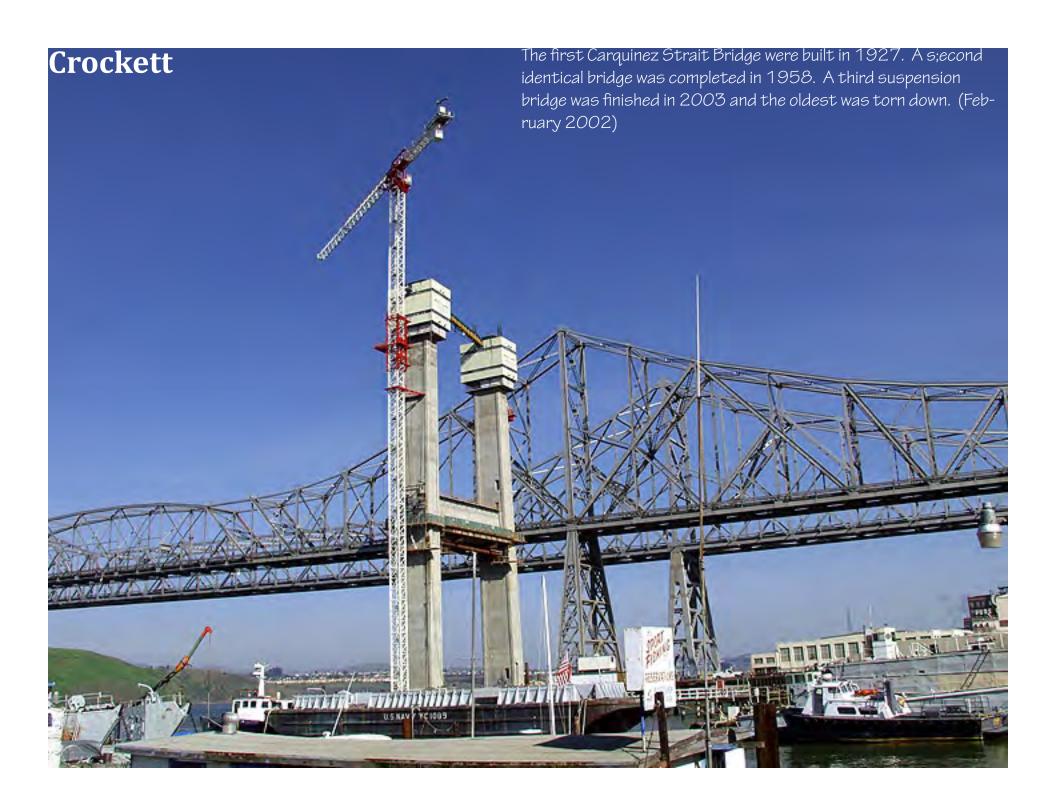

## The C&H Sugar Plant at Crockett

C&H Sugar was founded in 1906. Bakers claim that cane sugar is best for baking. (2011)

Downtown Martinez. The population is 36,000. (March 2009)