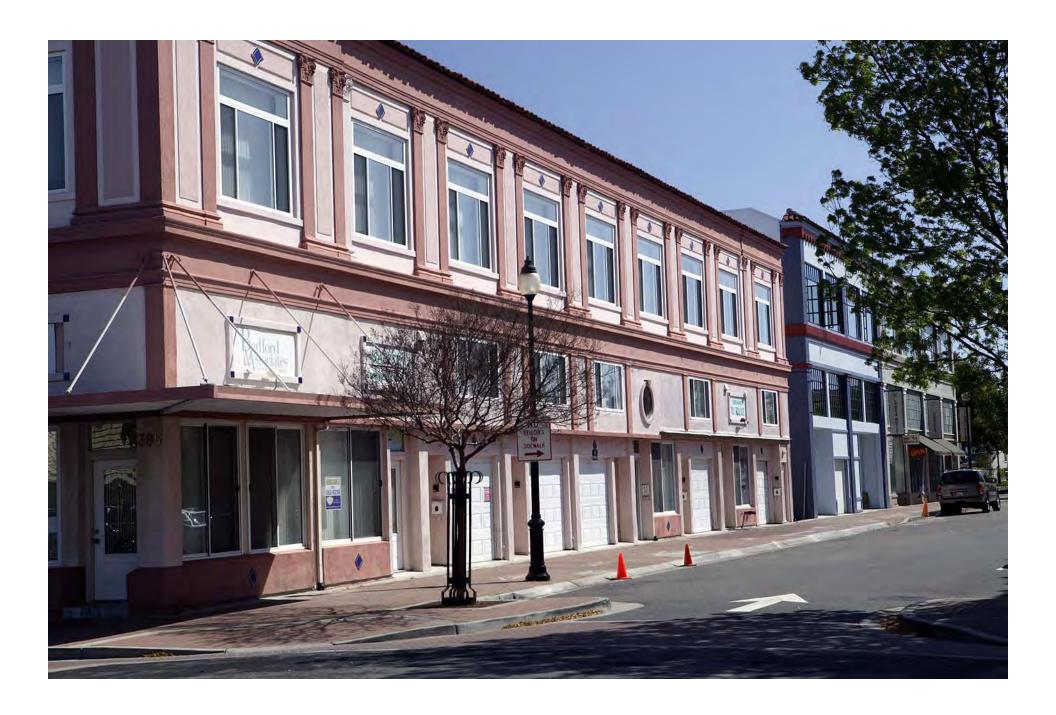

## **Pittsburg**

The new City Hall in Pittsburg. Pittsburg dates back to 1839. It was called Black Diamond after the coal mines in the area until 1914 when the name was changed. (March 2009)

The downtown has been almost entirely renovated. (March 2009)