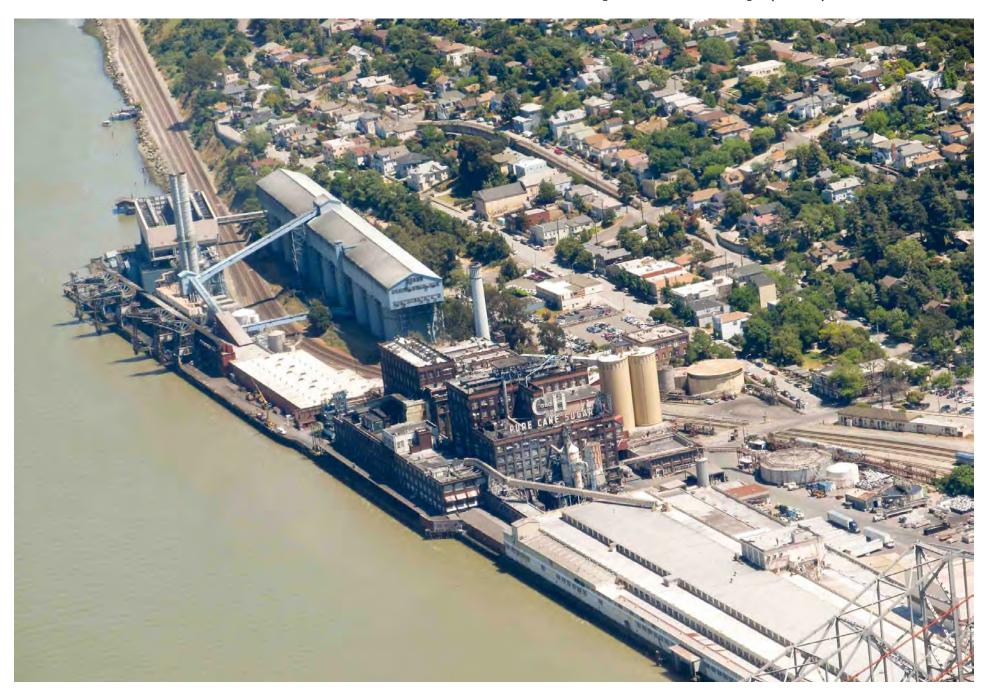

## The C&H Sugar Plant at Crockett

C&H Sugar was founded in 1906. Bakers claim that cane sugar is best for baking. (2011)

Downtown Martinez. The population is 36,000. (March 2009)