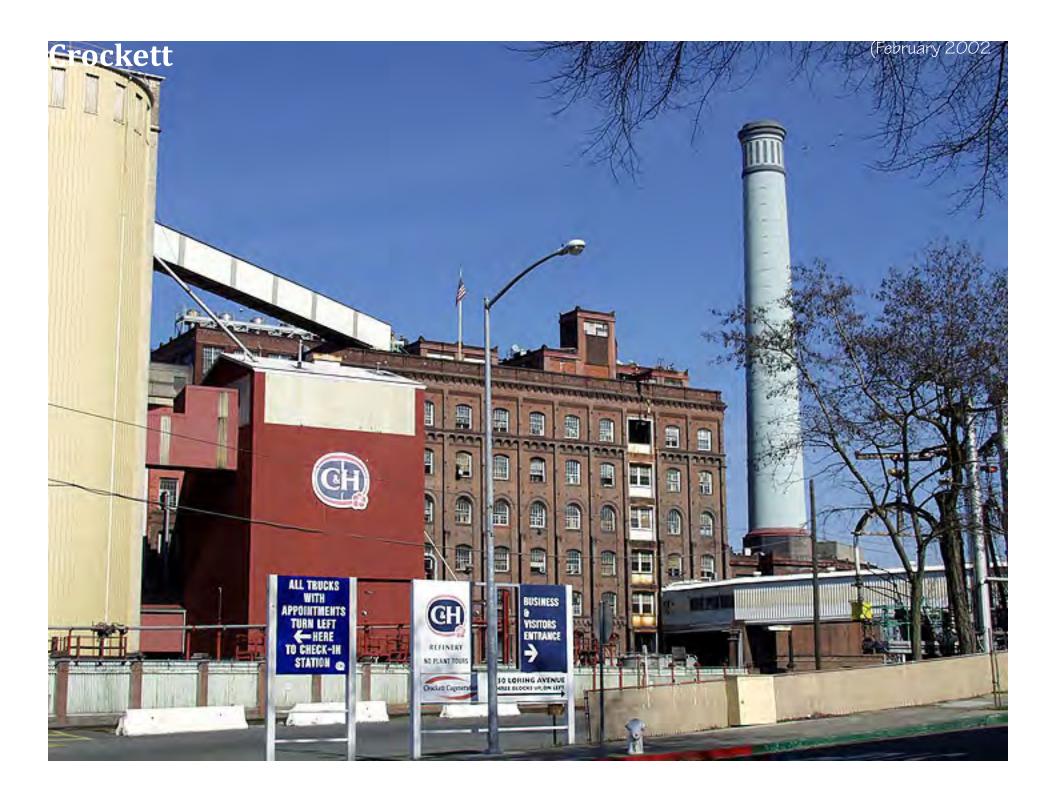

## The C&H Sugar Plant at Crockett

C&H Sugar was founded in 1906. Bakers claim that cane sugar is best for baking. (2011)

Downtown Martinez. The population is 36,000. (March 2009)