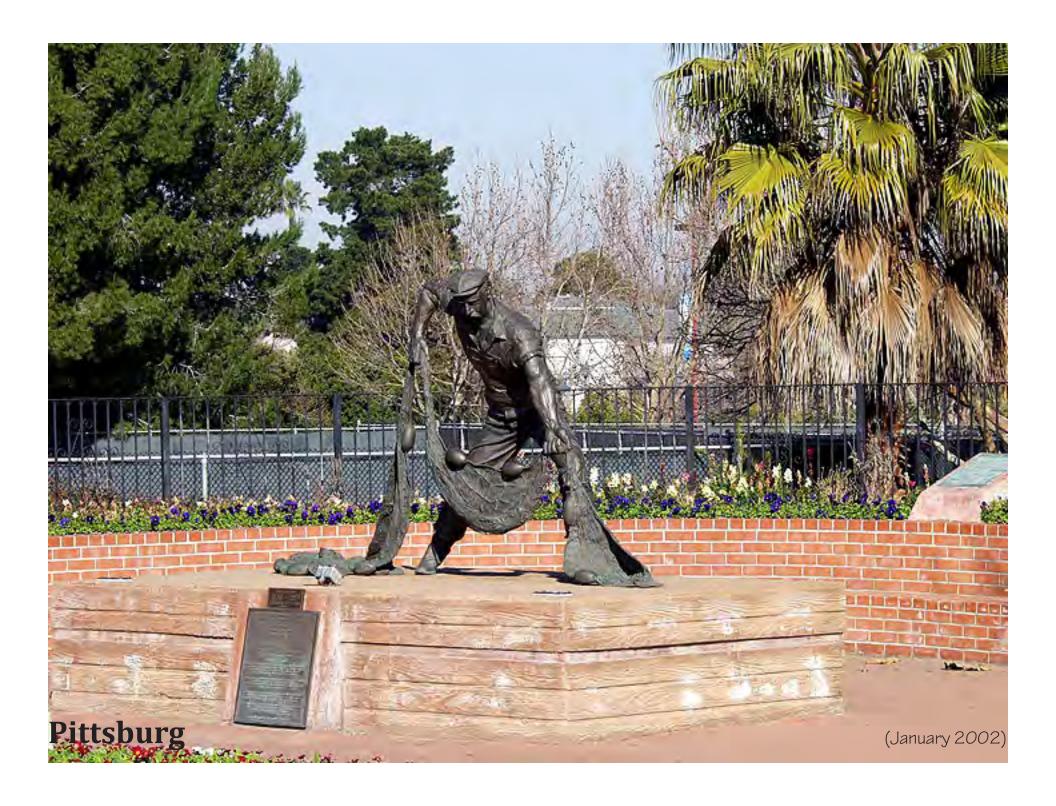

## **Pittsburg**

The new City Hall in Pittsburg. Pittsburg dates back to 1839. It was called Black Diamond after the coal mines in the area until 1914 when the name was changed. (March 2009)

The downtown has been almost entirely renovated. (March 2009)