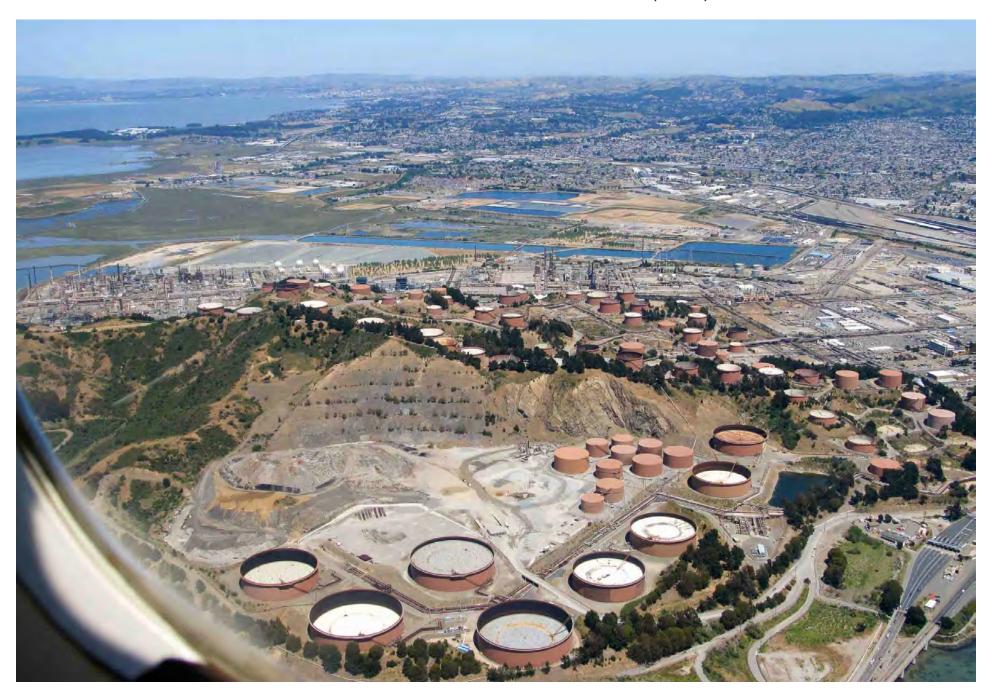

## **Old Chevron Oil Refinery at Richmond**

The Chevron refinery in Richmond. It dates back to 1902. (2011)