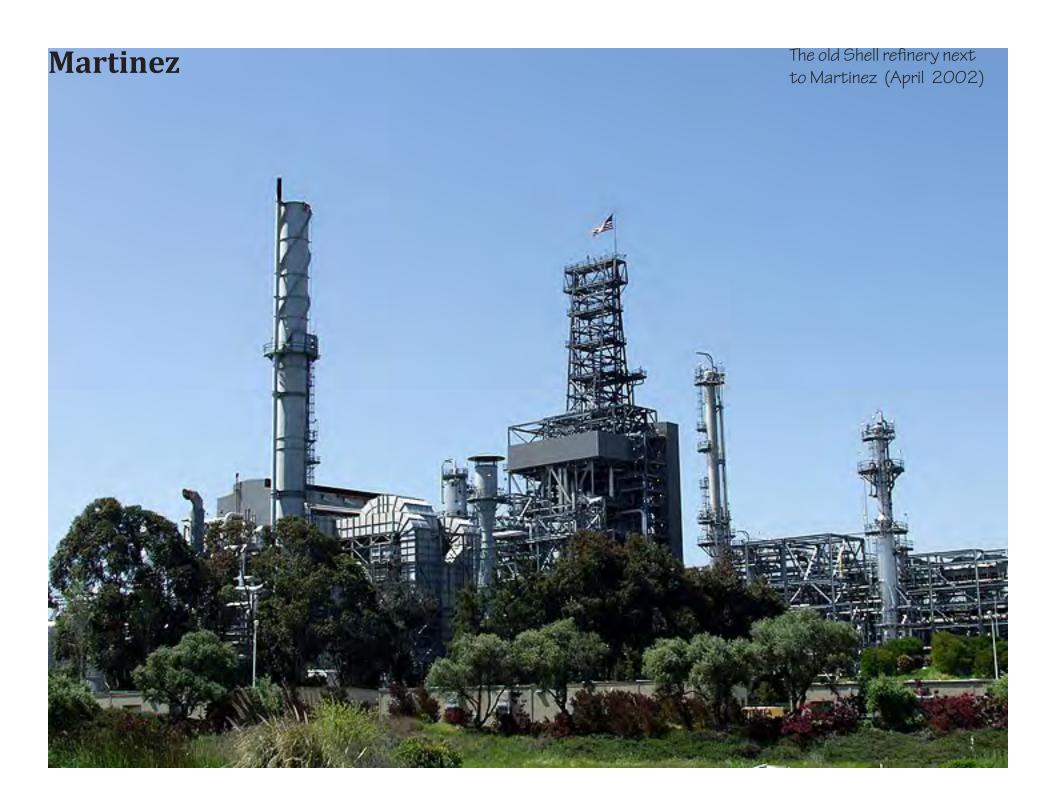

### **Contra Costa County**

The oil refineries still line the shores of San Pablo Bay though now they are mixed together with new subdivisions.

Larry Stevens ©2012 stevens.lawrence@comcast.net