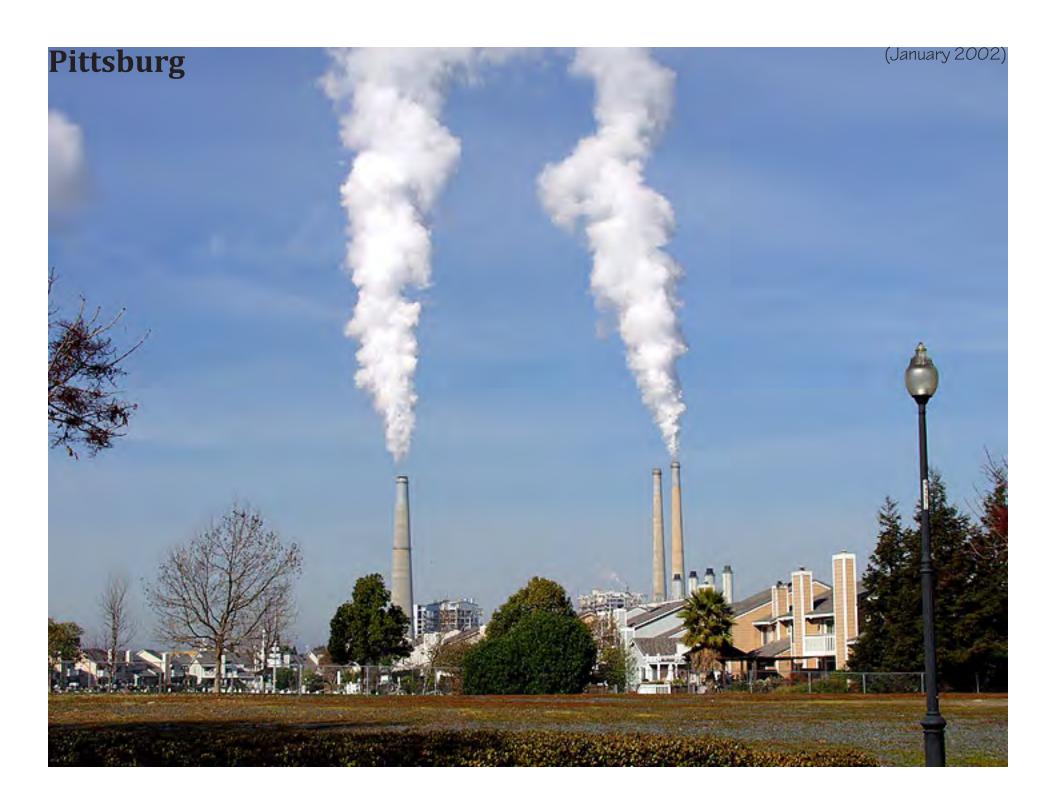

## **Pittsburg**

## **Pittsburg**

Pittsburg has a port and an industrial area along the waterfront. (March 2009)