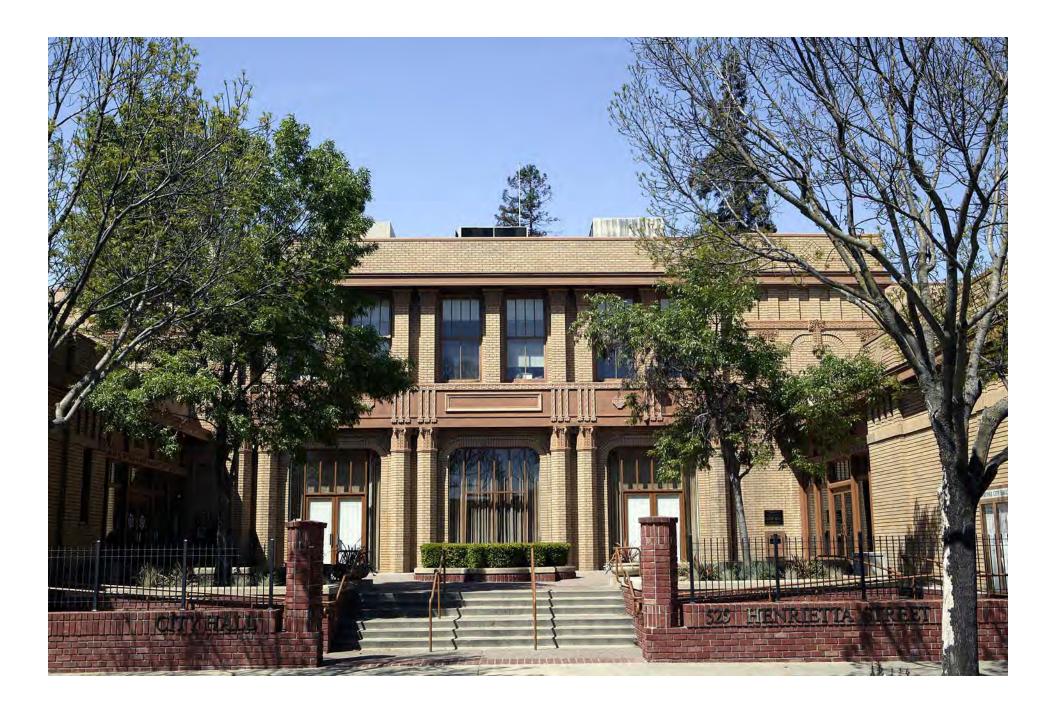

## **Pittsburg**

The new City Hall in Pittsburg. Pittsburg dates back to 1839. It was called Black Diamond after the coal mines in the area until 1914 when the name was changed. (March 2009)

The downtown has been almost entirely renovated. (March 2009)