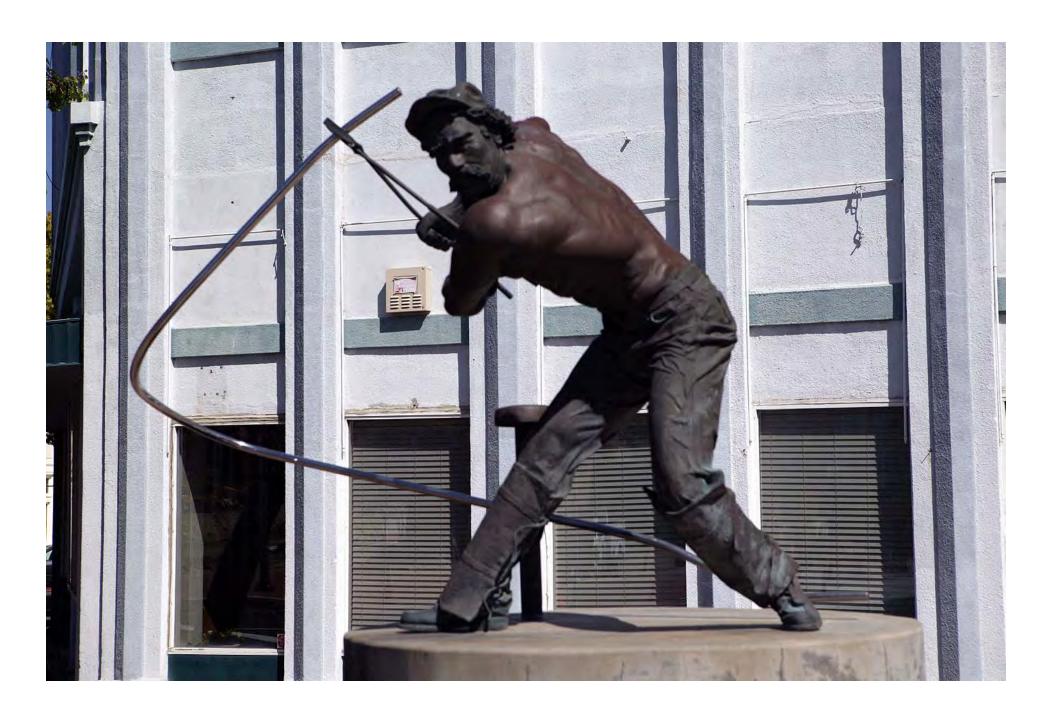

## **Pittsburg**

The new City Hall in Pittsburg. Pittsburg dates back to 1839. It was called Black Diamond after the coal mines in the area until 1914 when the name was changed. (March 2009)

The downtown has been almost entirely renovated. (March 2009)