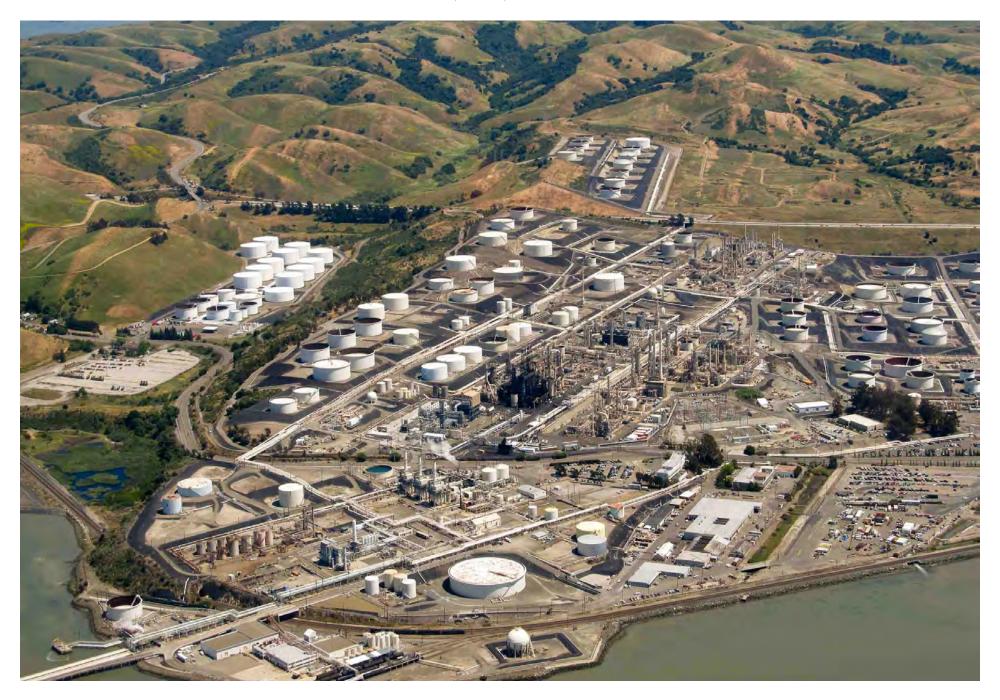

## Oil Refinery at Rodeo

There are four or five oil refineries located along this part of the Bay. (2011)