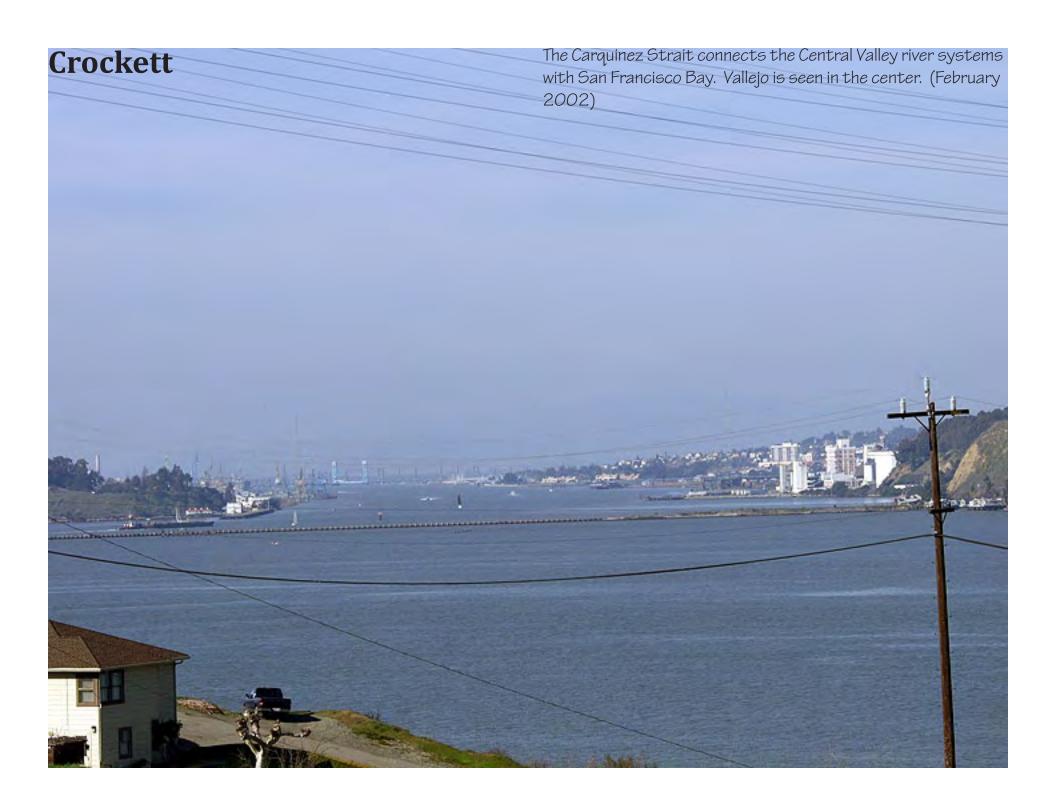

# **Contra Costa**

The Contra Costa County Courthouse in Martinez. Part 2 of 4: Pinole, Hercules, Port Costa, Crockett, Martinez, Pittsburg.



### **Contra Costa County**

The oil refineries still line the shores of San Pablo Bay though now they are mixed together with new subdivisions.

Larry Stevens ©2012 stevens.lawrence@comcast.net



## **Old Chevron Oil Refinery at Richmond**

The Chevron refinery in Richmond. It dates back to 1902. (2011)



## Oil Refinery at Rodeo

There are four or five oil refineries located along this part of the Bay. (2011)



## The C&H Sugar Plant at Crockett

C&H Sugar was founded in 1906. Bakers claim that cane sugar is best for baking. (2011)

























































































Downtown Martinez. The population is 36,000. (March 2009)







## **Pittsburg**

The new City Hall in Pittsburg. Pittsburg dates back to 1839. It was called Black Diamond after the coal mines in the area until 1914 when the name was changed. (March 2009)













The downtown has been almost entirely renovated. (March 2009)







## **Pittsburg**







## **Pittsburg**

Pittsburg has a port and an industrial area along the waterfront. (March 2009)