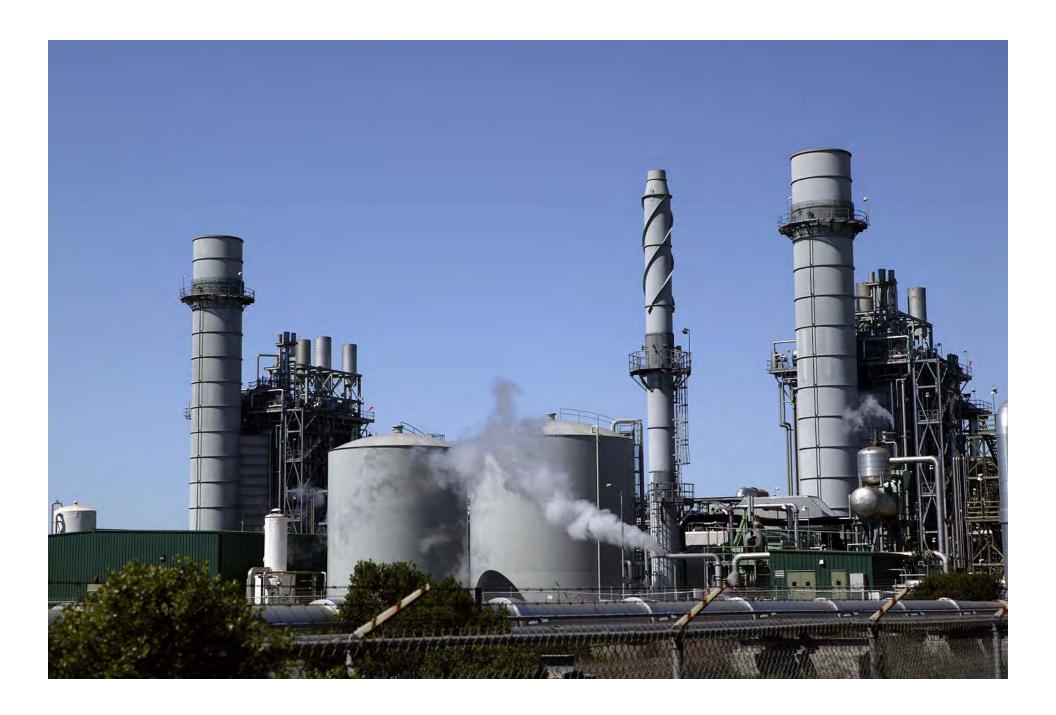

## Oil Refinery at Rodeo

There are four or five oil refineries located along this part of the Bay. (2011)