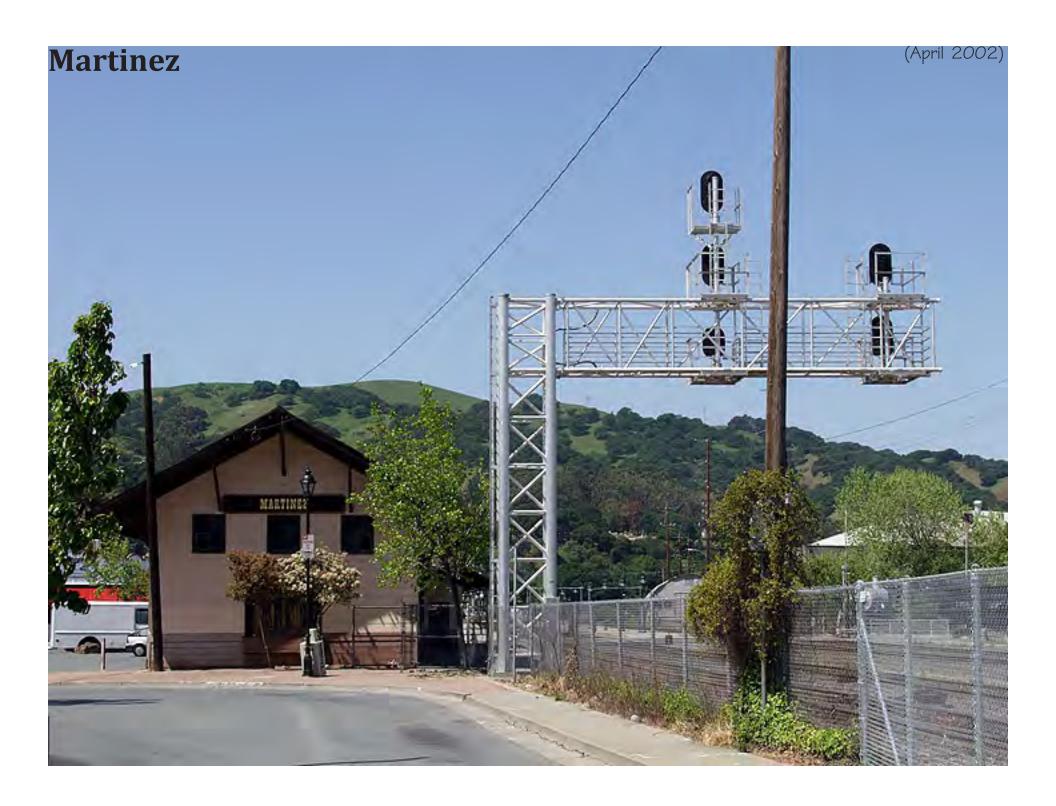

## The C&H Sugar Plant at Crockett

C&H Sugar was founded in 1906. Bakers claim that cane sugar is best for baking. (2011)

Downtown Martinez. The population is 36,000. (March 2009)