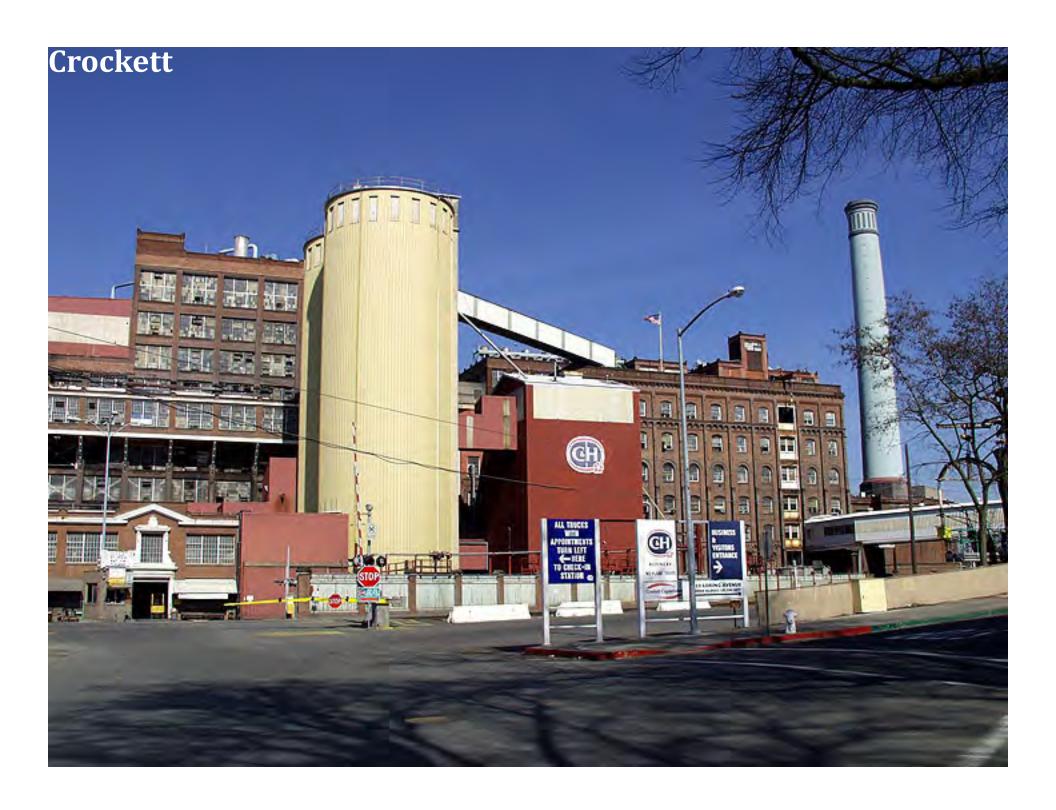

## The C&H Sugar Plant at Crockett

C&H Sugar was founded in 1906. Bakers claim that cane sugar is best for baking. (2011)

Downtown Martinez. The population is 36,000. (March 2009)