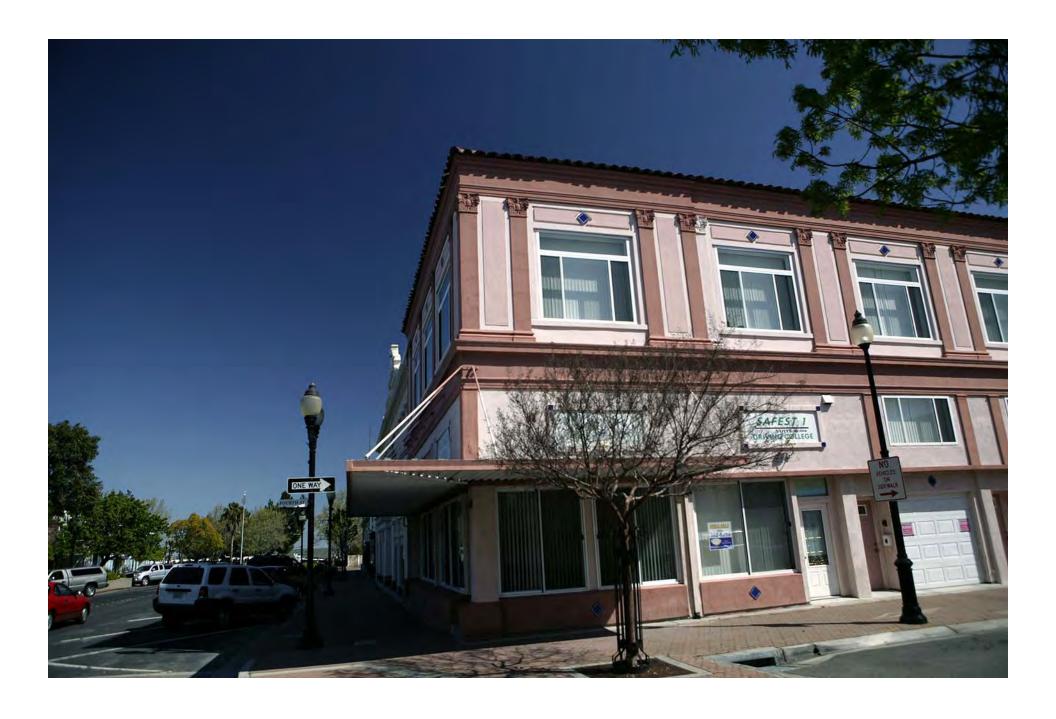

## **Pittsburg**

The new City Hall in Pittsburg. Pittsburg dates back to 1839. It was called Black Diamond after the coal mines in the area until 1914 when the name was changed. (March 2009)

The downtown has been almost entirely renovated. (March 2009)