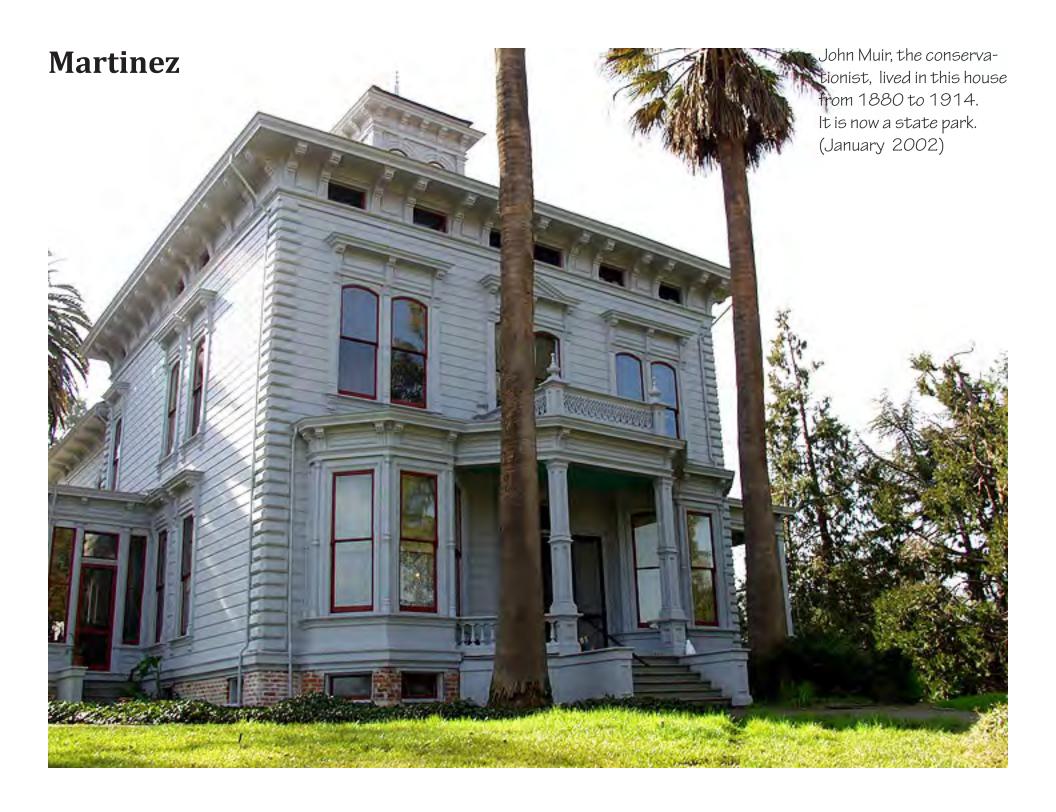

# **Contra Costa**

The Contra Costa County Courthouse in Martinez. Part 2 of 4: Pinole, Hercules, Port Costa, Crockett, Martinez, Pittsburg.



### **Contra Costa County**

The oil refineries still line the shores of San Pablo Bay though now they are mixed together with new subdivisions.

Larry Stevens ©2012 stevens.lawrence@comcast.net



## **Old Chevron Oil Refinery at Richmond**

The Chevron refinery in Richmond. It dates back to 1902. (2011)



## Oil Refinery at Rodeo

There are four or five oil refineries located along this part of the Bay. (2011)



## The C&H Sugar Plant at Crockett

C&H Sugar was founded in 1906. Bakers claim that cane sugar is best for baking. (2011)

























































































Downtown Martinez. The population is 36,000. (March 2009)







## **Pittsburg**

The new City Hall in Pittsburg. Pittsburg dates back to 1839. It was called Black Diamond after the coal mines in the area until 1914 when the name was changed. (March 2009)













The downtown has been almost entirely renovated. (March 2009)







## **Pittsburg**







## **Pittsburg**

Pittsburg has a port and an industrial area along the waterfront. (March 2009)