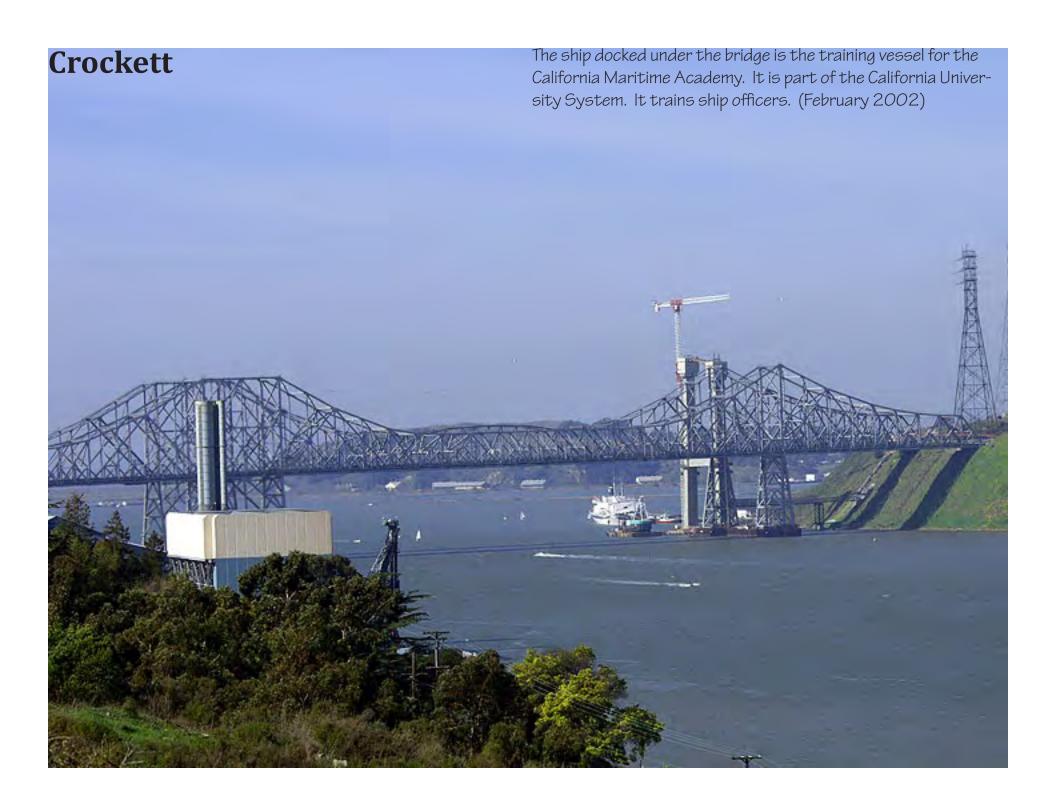

## The C&H Sugar Plant at Crockett

C&H Sugar was founded in 1906. Bakers claim that cane sugar is best for baking. (2011)

Downtown Martinez. The population is 36,000. (March 2009)